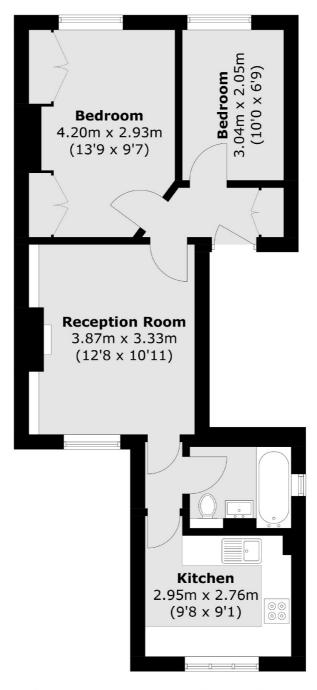

## Gloucester Avenue, London, NW1

Total area (approx.): 47.9 sq. m (515.6 sq. ft)

St. John's Wood

020 7483 6330

London

NW8 6PJ

Lettings

4-6 St Ann's Terrace