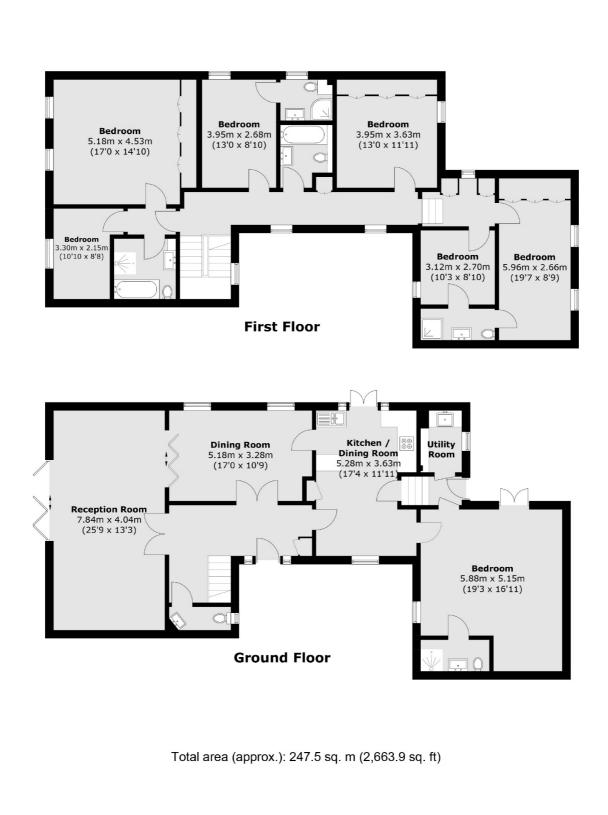

# Middle Field, NW8 £2,000 Per week

A newly decorated seven bedroom, five bathroom house arranged over two floors with large rear garden and off street parking for two cars.

Middle Field is ideally located in between St Johns Wood and Swiss Cottage giving residents great transport links into the city and a range of shops, restaurants and supermarkets on Finchley Road.

#### Features

Newly Decorated Seven Bedroom House Five Bathrooms Arranged Over Two Floors Rear Garden Parking For Two Cars