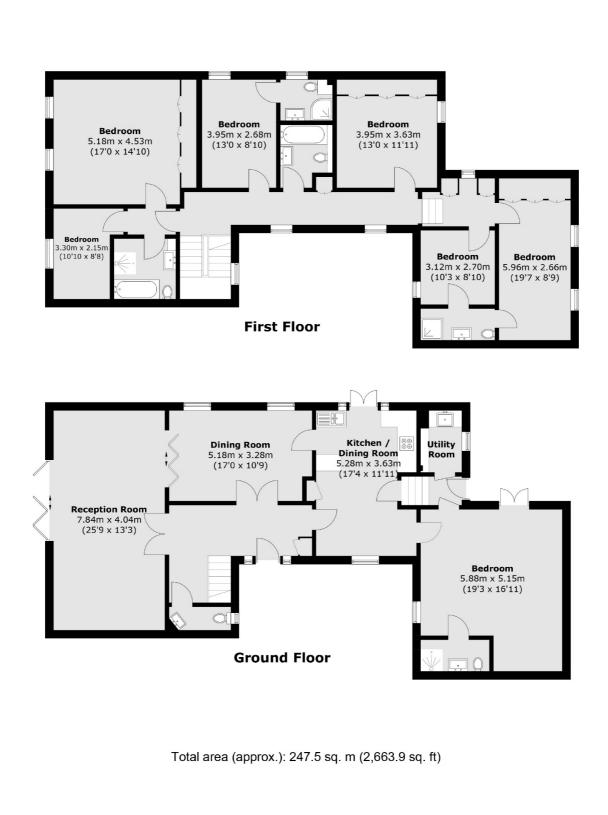

# Middle Field, NW8 £2,500 Per week

A newly decorated seven bedroom, five bathroom house arranged over two floors with large rear garden and off street parking for two cars.

Middle Field is ideally located in between St Johns Wood and Swiss Cottage giving residents great transport links into the city and a range of shops, restaurants and supermarkets on Finchley Road.

#### Features

Newly Decorated Seven Bedroom House Five Bathrooms Arranged Over Two Floors Rear Garden Parking For Two Cars