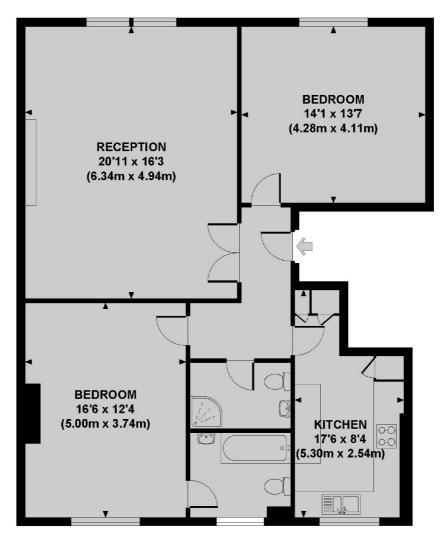

## Hamilton Terrace, NW8

£750 Per week

A modern two bedroom, two bathroom apartment on the third floor of a period conversion. Spacious reception room, separate kitchen, master bedroom with en-suite bathroom, second double bedroom and family bathroom.

#### **Features**

Recently Refurbished Two Double Bedrooms Two Bathrooms Spacious Reception Room Separate Kitchen Great Location

### Hamilton Terrace, London, NW8

**THIRD FLOOR** 

### **HAMILTON TERRACE, NW8**

Approx. gross internal area 1026 Sq Ft. / 95.3 Sq M.

St. John's Wood

020 7483 6330

London

NW8 6PJ

Lettings

4-6 St Ann's Terrace