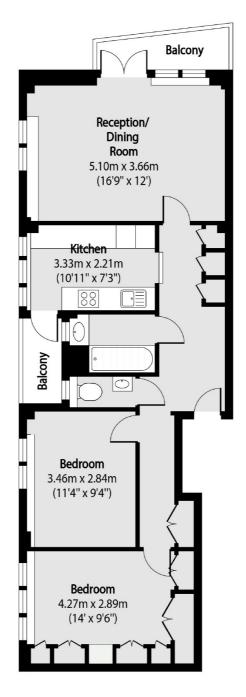

## Wellington Road, NW8

£692 Per week

A bright two double bedroom apartment on the sixth floor of a purpose built block close to St Johns Wood High Street and underground station. Spacious reception room with balcony, separate kitchen, master bedroom with built in wardrobes, second double bedroom, bathroom and guest WC.

## **Features**

Two Double Bedroom Reception Room With Balcony Wood Floors Great Location Sixth Floor Via Lift Purpose Built Block

## Wellington Road, London, NW8

Total area (approx): 67.22 sq m (724 sq. ft)

Balcony total area (approx): 5.26 sq m (57 sq. ft)

St. John's Wood

020 7483 6330

London

NW8 6PJ

Lettings