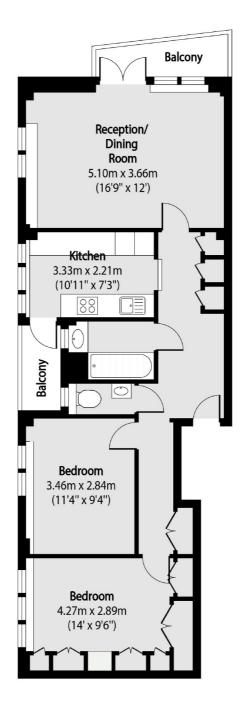

## Wellington Road, London, NW8

Total area (approx): 67.22 sq m (724 sq. ft) Balcony total area (approx): 5.26 sq m (57 sq. ft)

St. John's Wood 4-6 St Ann's Terrace London NW8 6PJ Lettings 020 7483 6330 Energy Rating: D. We aim to make our particulars both accurate and reliable. However they are not guaranteed; nor do they form part of an offer or contract. If you require clarification on any points then please contact us, especially if you're traveling some distance to view. Please note that appliances and heating systems have not been tested and therefore no warranties can be given as to their good working order.