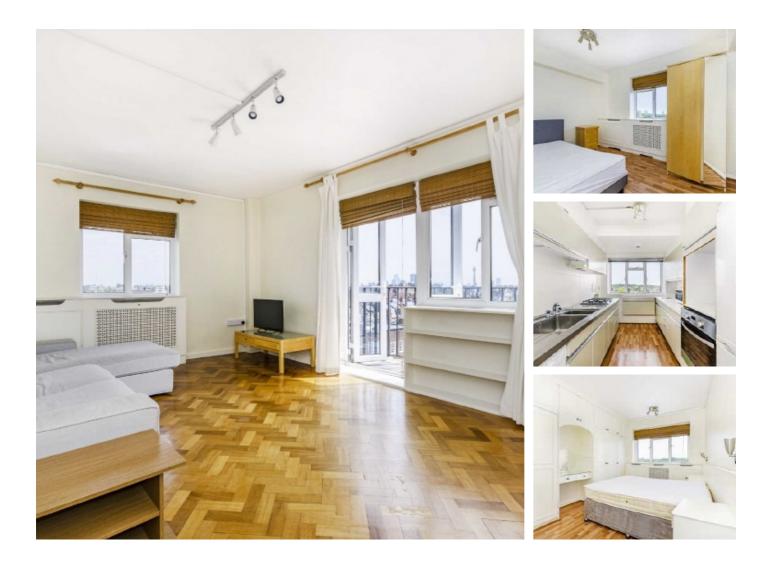

## Wellington Road, NW8 £725 Per week

A bright two double bedroom apartment on the sixth floor of a purpose built block close to St Johns Wood High Street and underground station. Spacious reception room with balcony, separate kitchen, master bedroom with built in wardrobes, second double bedroom, bathroom and guest WC.

### Features

Two Double Bedroom Reception Room With Balcony Wood Floors Great Location Sixth Floor Via Lift Purpose Built Block