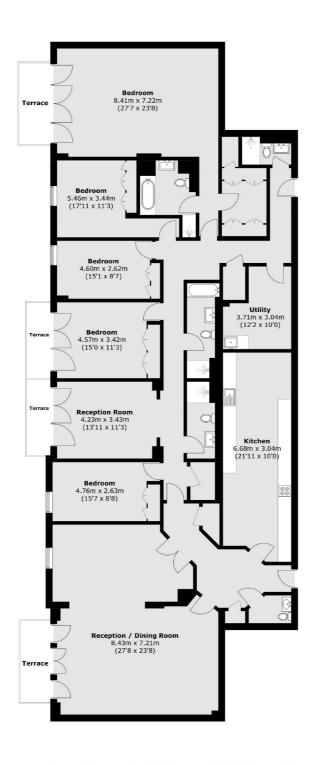

## Park Road, London, NW8

Total area (approx.): 288.5 sq. m (3,105.4 sq. ft) Terrace area : 17.2 sq. m (185.1 sq. ft)

St. John's Wood

020 7483 6330

London

NW8 6PJ

Lettings

4-6 St Ann's Terrace