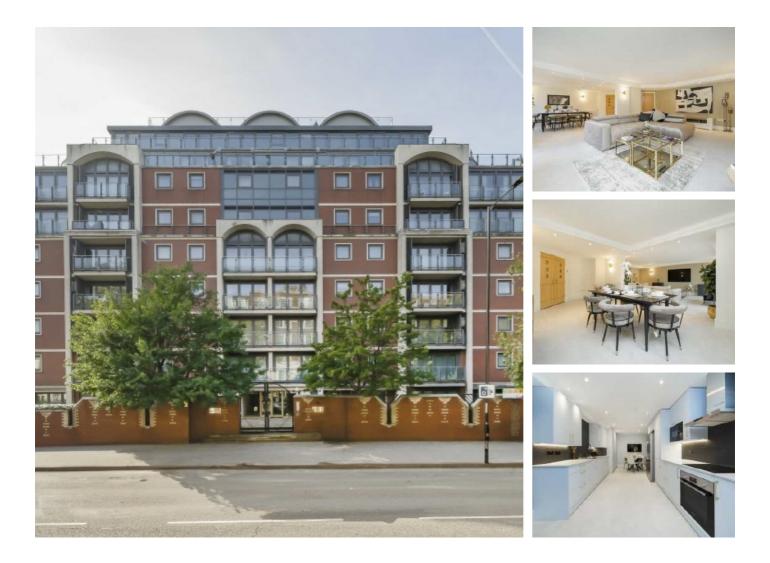

## Park Road, NW8 £5,355 Per week

A lateral apartment situated on the second floor of a prestigious building opposite Regents Park. The property has been refurbished to the highest of standards to maintain a feeling of continuity throughout the apartment.

Situated directly opposite the park, this property is in a desirable location. Within walking distance is Marylebone High Street offering a range of restaurants and shops.

### Features

Lateral Newly Refurbished Five Double Bedrooms Four Bathrooms Second Floor With Lift 24 Hour Porter