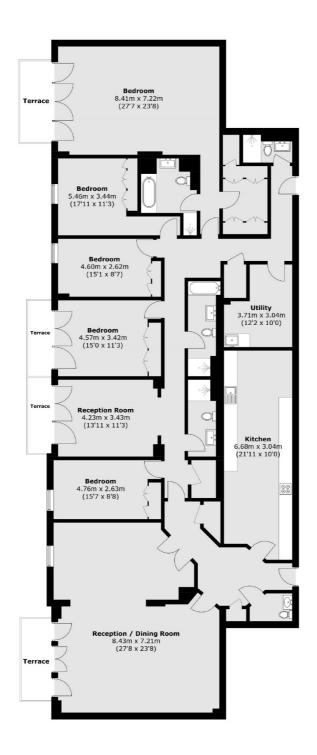

### Park Road, London, NW8

Total area (approx.): 288.5 sq. m (3,105.4 sq. ft) Terrace area : 17.2 sq. m (185.1 sq. ft)

St. John's Wood 4-6 St Ann's Terrace London NW8 6PJ Lettings 020 7483 6330 Energy Rating: C. We aim to make our particulars both accurate and reliable. However they are not guaranteed; nor do they form part of an offer or contract. If you require clarification on any points then please contact us, especially if you're traveling some distance to view. Please note that appliances and heating systems have not been tested and therefore no warranties can be given as to their good working order.