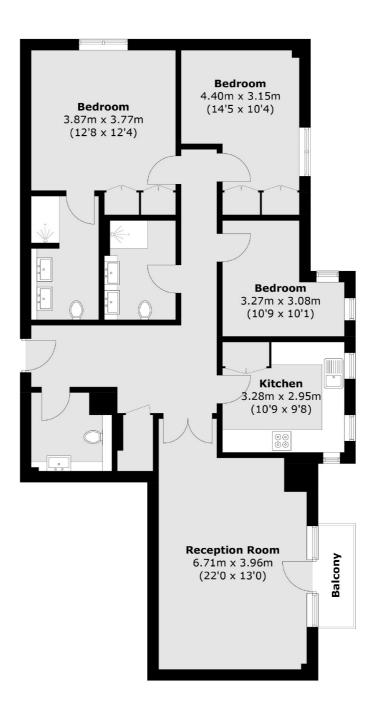

## Abbey Road, NW8 £1,350,000

A three double bedroom apartment on the third floor of a modern, 24 hour portered building. The apartment features a spacious reception room, a separate kitchen, a private balcony, wooden floors throughout and is available chain free.

## Abbey Road, London, NW8

Total area (approx.): 107.2 sq. m (1153.9 sq. ft) Balcony: 2.6 sq. m (28.0 sq. ft)

St. John's Wood

020 7483 6300

London

Sales

NW8 6PJ

4-6 St Ann's Terrace