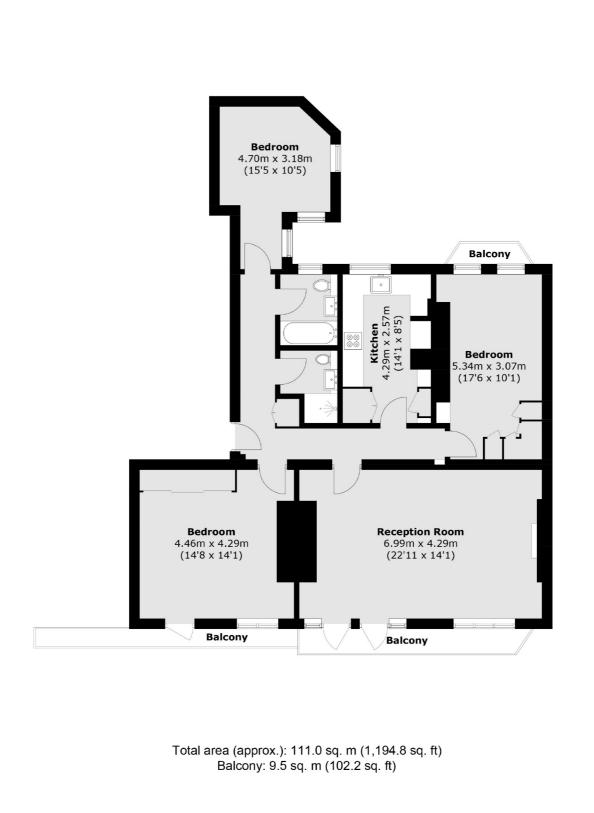

## Abbey Road, NW8 £923 Per week

Modern apartment on the third floor, set within a portered mansion block on Abbey Road. There is a spacious reception room, three double bedrooms, separate kitchen and two bathrooms.

### Features

New Refurbishment Three Double Bedrooms Two Bathrooms Separate Kitchen Wood Floors Porter Recently Refurbished