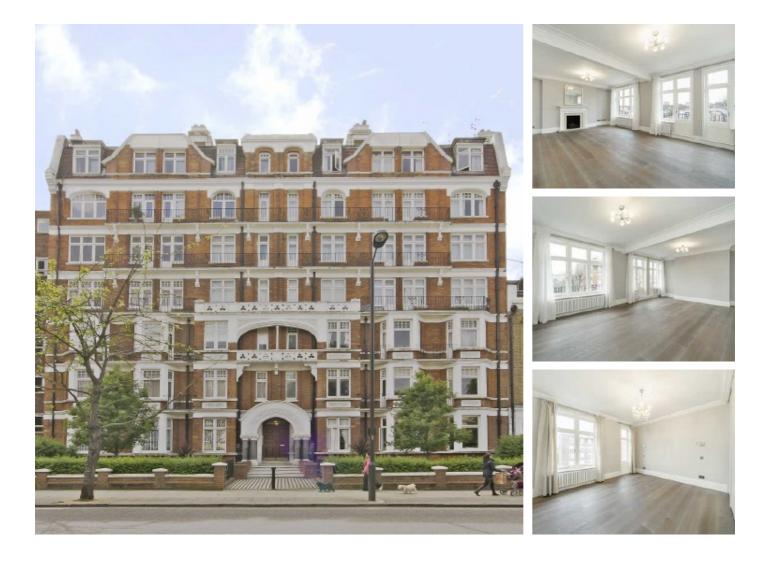

## Abbey Road, NW8 £923 Per week

Modern apartment on the third floor, set within a portered mansion block on Abbey Road. There is a spacious reception room, three double bedrooms, separate kitchen and two bathrooms.

### Features

New Refurbishment Three Double Bedrooms Two Bathrooms Separate Kitchen Wood Floors Porter Recently Refurbished