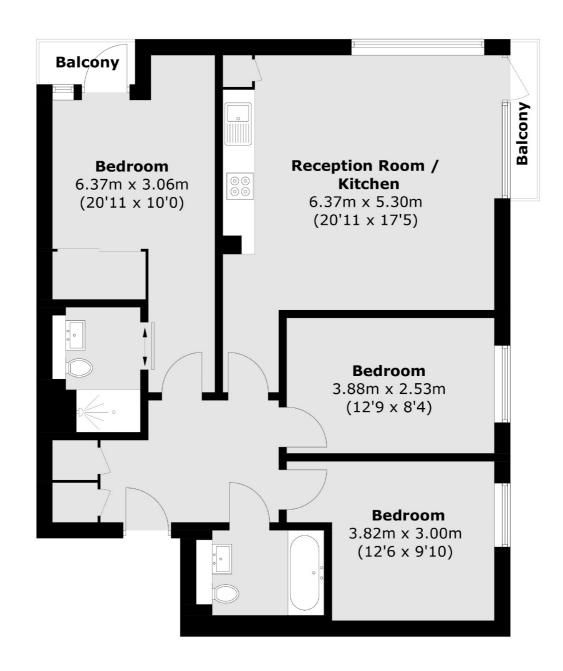

# Abbey Road, NW8 £700,000

This practical three bedroom purpose built flat situated on the third floor benefits from two balconies and one ensuite, one family bathroom and a open-plan reception room with an integrated kitchen giving you quick access to St John's Wood tube station.

### **Third Floor**

Total area (approx.): 82.5 sq. m (888.0 sq. ft) Balcony : 2.9 sq. m (31.2 sq. ft)

St. John's Wood

020 7483 6300

London

Sales

NW8 6PJ

4-6 St Ann's Terrace