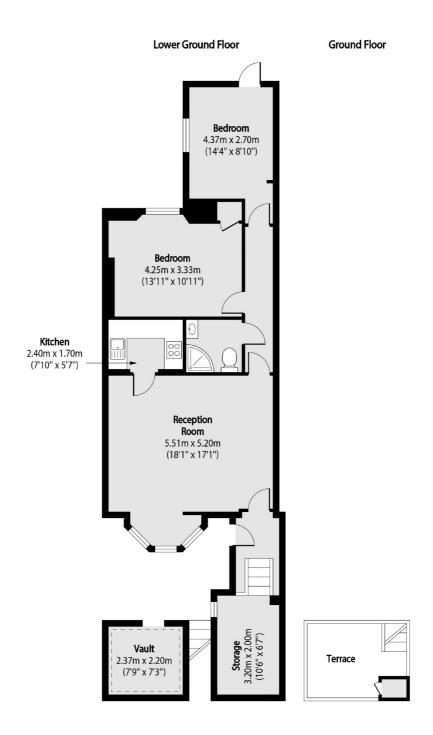

## Belgrave Gardens, NW8 £600,000

An attractive two double bedroom garden flat within a Victorian conversion. The flat offers a private entrance, an open plan reception/kitchen, a family bathroom and a private rear garden off one of the bedrooms.

## Belgrave Gardens, London, NW8

Total area (approx): 73.93 sq m (796 sq. ft)
Terrace total area (approx): 6.78 sq m (72.98 sq. ft)

St. John's Wood

020 7483 6300

London

Sales

NW8 6PJ

4-6 St Ann's Terrace