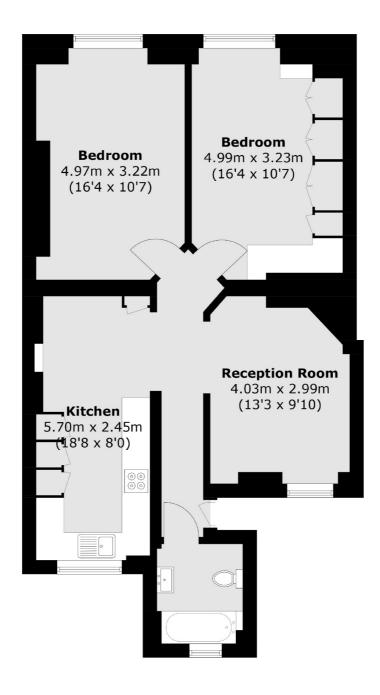

## Grove End Road, London, NW8

Total area (approx.): 72.1 sq. m (776.1 sq. ft)

St. John's Wood

020 7483 6300

London

Sales

NW8 6PJ

4-6 St Ann's Terrace