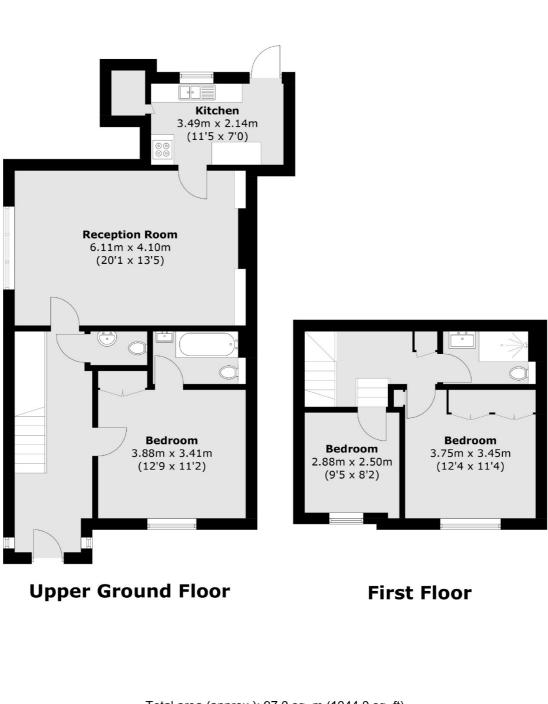

### Abbey Road, London, NW8

Total area (approx.): 97.0 sq. m (1044.0 sq. ft)

St. John's Wood 4-6 St Ann's Terrace London NW8 6PJ Sales 020 7483 6300 Energy Rating: D. We aim to make our particulars both accurate and reliable. However they are not guaranteed; nor do they form part of an offer or contract. If you require clarification on any points then please contact us, especially if you're traveling some distance to view. Please note that appliances and heating systems have not been tested and therefore no warranties can be given as to their good working order.