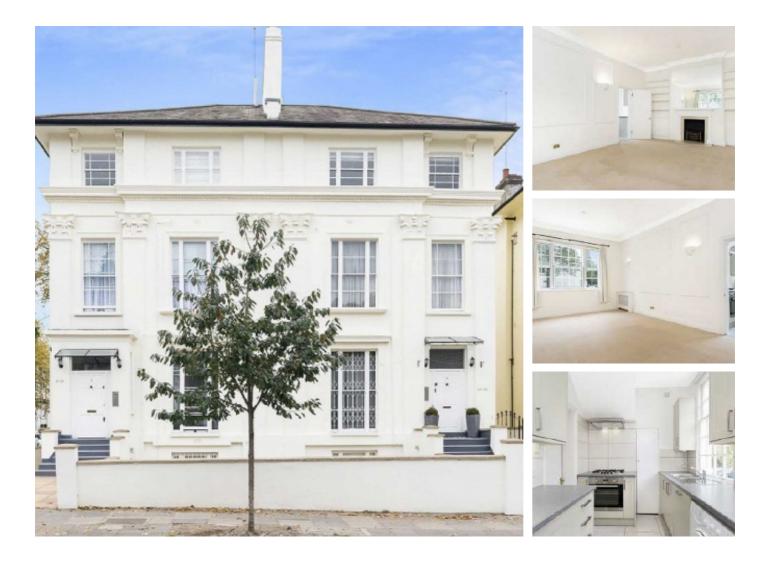

## **Abbey Road, NW8** £1,000,000

A spacious three bedroom split-level apartment in this period conversion on Abbey Road with it's own private entrance. Benefiting from a reception room with high ceilings, large sash windows, separate modern kitchen, two bathrooms and off street parking.

Located close to the world famous recording studios and Beatles crossing, the apartment is approximately a 5 minute walk from the Underground station (Jubilee Line) and the gorgeous Violet Hill Park is just at the end of Abbey Gardens.

#### Features

Three Bedrooms Two Bathrooms Split-Level Apartment Private Entrance Share Of Freehold Off Street Parking