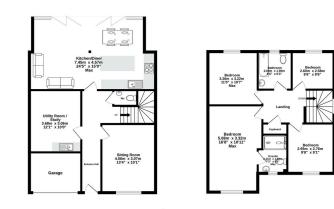

# **STEP INSIDE**

Enter via a light and airy entrance hall with doors off to the kitchen/dining/living room, WC, utility/pantry, that could be used as a study, and sitting room. The impressive kitchen/dining/living room overlooks the rear garden through a wall of glass, which allows light to flood into the room, with the added benefit of bi-folding doors spanning the width of the house. The current owners have split the integral garage in half creating a storage area and a spacious utility/pantry area as well. The sitting room has views to the front of the property and a downstairs WC completes the downstairs accommodation. To the first floor are four bedrooms and a family bathroom. The principal bedroom is equipped with an en- suite shower room and the modern family bathroom is fitted with a white bathroom suite. Part of the attic has been boarded to offer extra storage.

# TITLE

The house is registered under Title Number CYM806142 - a copy of which is available from Parrys. 1st Floor 56.7 sq.m. (610 sq.ft.) approx

Ground Floor 75.1 sq.m. (809 sq.ft.) approx.

LETTINGS -