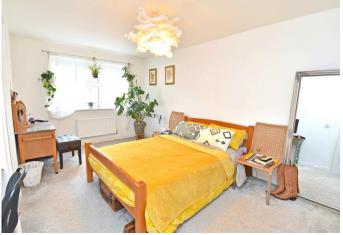

# **STEP INSIDE**

Enter via a light and airy entrance hall with doors off to the kitchen/dining/living room, WC, utility/pantry, that could be used as a study, and sitting room. The impressive kitchen/dining/living room overlooks the rear garden through a wall of glass, which allows light to flood into the room, with the added benefit of bi-folding doors spanning the width of the house. The current owners have split the integral garage in half creating a storage area and a spacious utility/pantry area as well. The sitting room has views to the front of the property and a downstairs WC completes the downstairs accommodation. To the first floor are four bedrooms and a family bathroom. The principal bedroom is equipped with an en- suite shower room and the modern family bathroom is fitted with a white bathroom suite. Part of the attic has been boarded to offer extra storage.