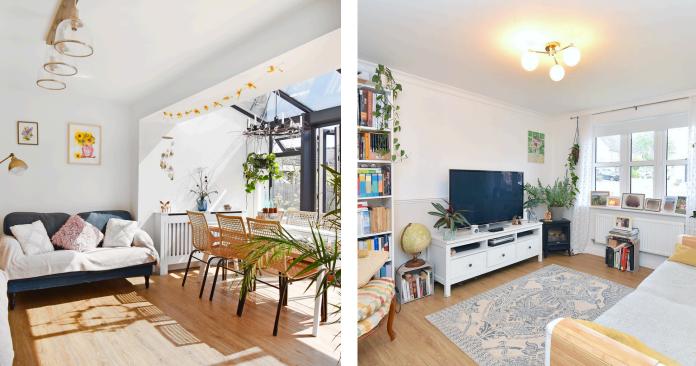

# **STEP INSIDE**

Enter via a light and airy entrance hall with doors off to the kitchen/dining/living room, WC, utility/pantry, that could be used as a study, and sitting room. The impressive kitchen/dining/living room overlooks the rear garden through a wall of glass, which allows light to flood into the room, with the added benefit of bi-folding doors spanning the width of the house. The current owners have split the integral garage in half creating a storage area and a spacious utility/pantry area as well. The sitting room has views to the front of the property and a downstairs WC completes the downstairs accommodation. To the first floor are four bedrooms and a family bathroom. The principal bedroom is equipped with an en- suite shower room and the modern family bathroom is fitted with a white bathroom suite. Part of the attic has been boarded to offer extra storage.