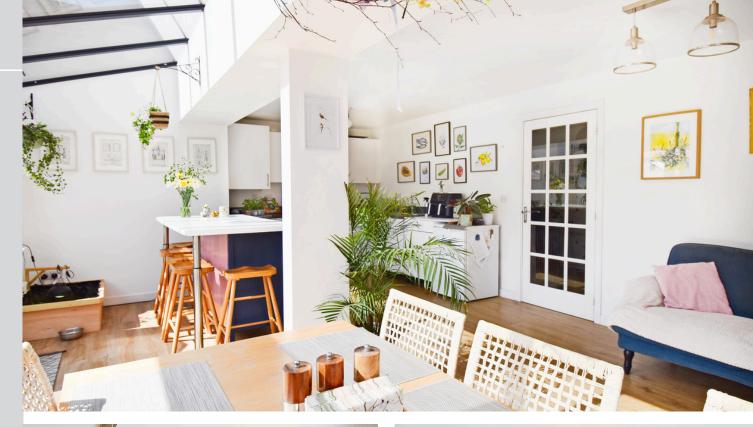

# 91 Maindiff Drive

A spacious and beautifully presented four-bedroom detached family home set in a desirable location of Llantilio Pertholey. Tastefully extended by the current owners who have created a spacious and bright open plan kitchen/dining room, complete with a wall of glass bi-folding doors.

# **STEP INSIDE**

Enter via a light and airy entrance hall with doors off to the kitchen/dining/living room, WC, utility/pantry, that could be used as a study, and sitting room. The impressive kitchen/dining/living room overlooks the rear garden through a wall of glass, which allows light to flood into the room, with the added benefit of bi-folding doors spanning the width of the house. The current owners have split the integral garage in half creating a storage area and a spacious utility/pantry area as well. The sitting room has views to the front of the property and a downstairs WC completes the downstairs accommodation. To the first floor are four bedrooms and a family bathroom. The principal bedroom is equipped with an en- suite shower room and the modern family bathroom is fitted with a white bathroom suite. Part of the attic has been boarded to offer extra storage.