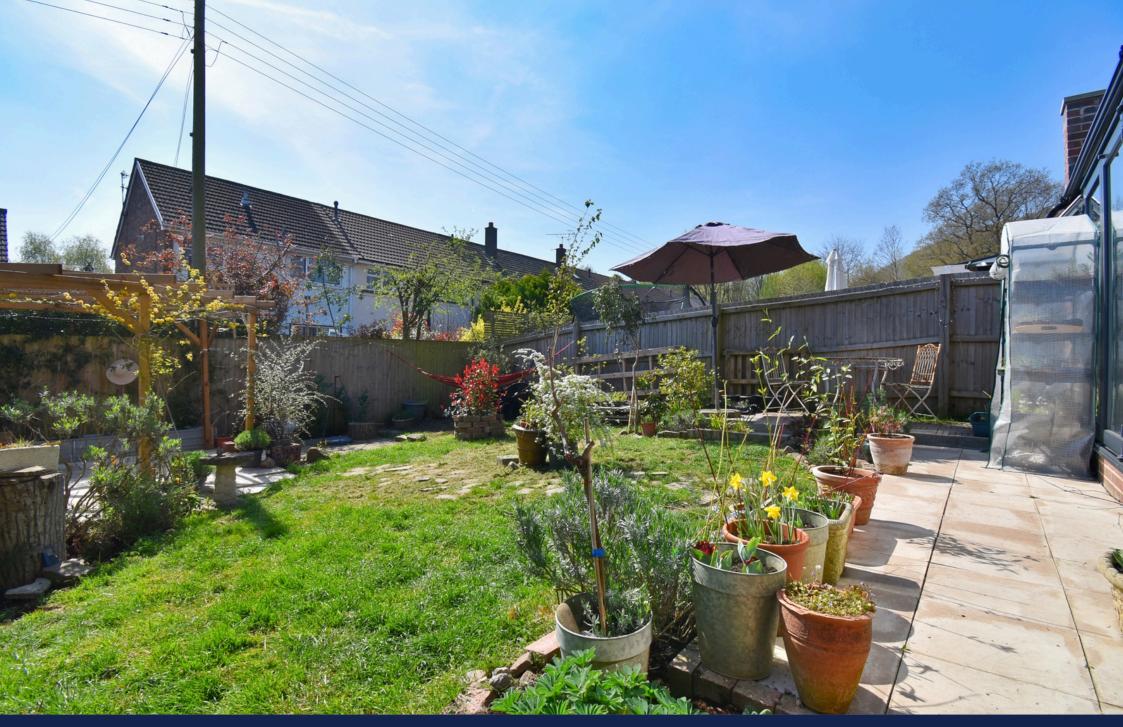

**STEP OUTSIDE** 

The property is approached via a driveway with parking for three cars which leads to the integral garage, which has been divided by the current owners to provide storage at the front and a spacious utility/pantry inside. The side access is through a secure gate leading to the rear of the property, where there is a low maintenance spacious South facing rear garden, with a large area laid to lawn. Two paved patio areas, one of which runs along the length of the property and the other which is adjacent to the property with a pergola over, capturing the afternoon and evening sun.