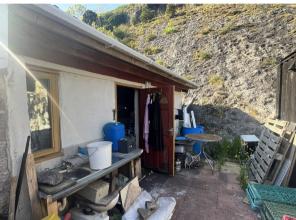

Land - Hangstone Quarry Old Church Road Clevedon North Somerset, BS21 7TU

Opportunity to purchase a piece of land in a central location, within walking distance of Clevedon town centre. Currently the land is used for storage, with two shipping containers and a small outbuilding with power that are included in the sale.

Leasehold: 125 years from 1st September 1985.

**Ground Rent: A Peppercorn Rent** 

Land at Hangstone Quarry, Old Church Road, Clevedon, BS21 7TU

The land is accessed through metal gates over a parking area, to the left of the car wash. Please call for further details.