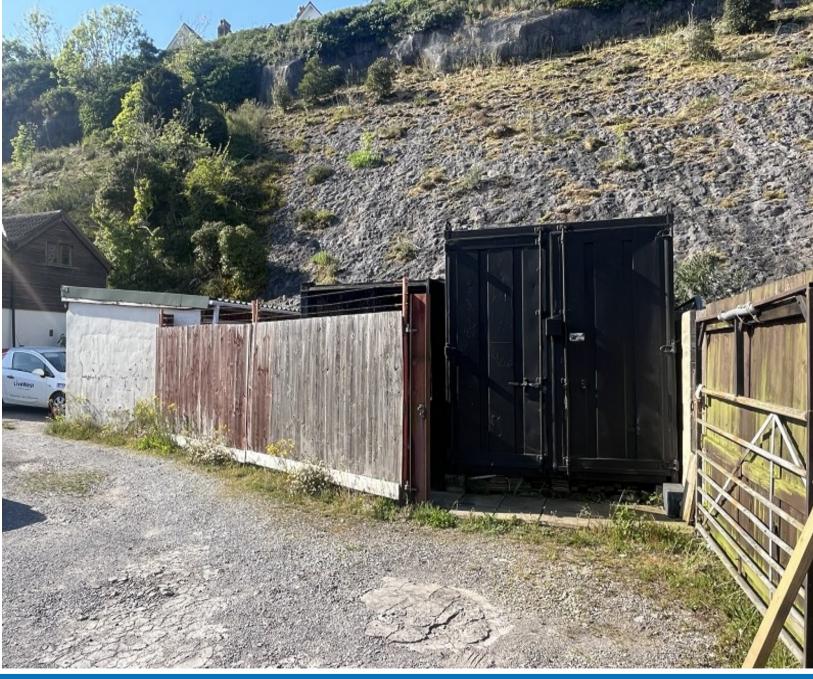

Land - Hangstone Quarry Old Church Road Clevedon North Somerset, BS21 7TU

Opportunity to purchase a piece of land in a central location, within walking distance of Clevedon town centre. Currently the land is used for storage, with two shipping containers and a small outbuilding with power that are included in the sale.

Leasehold: 125 years from 1st September 1985.

**Ground Rent: A Peppercorn Rent** 

Land at Hangstone Quarry, Old Church Road, Clevedon, BS21 7TU

The land is accessed through metal gates over a parking area, to the left of the car wash. Please call for further details.