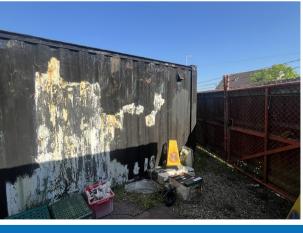

Land - Hangstone Quarry Old Church Road Clevedon North Somerset, BS21 7TU

Opportunity to purchase a piece of land in a central location, within walking distance of Clevedon town centre. Currently the land is used for storage, with two shipping containers and a small outbuilding with power that are included in the sale.

Leasehold: 125 years from 1st September 1985.

**Ground Rent: A Peppercorn Rent** 

Land at Hangstone Quarry, Old Church Road, Clevedon, BS21 7TU

The land is accessed through metal gates over a parking area, to the left of the car wash. Please call for further details.