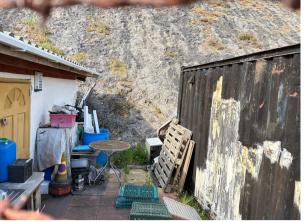

Land - Hangstone Quarry Old Church Road Clevedon North Somerset, BS21 7TU

Opportunity to purchase a piece of land in a central location, within walking distance of Clevedon town centre. Currently the land is used for storage, with two shipping containers and a small outbuilding with power that are included in the sale.

Leasehold: 125 years from 1st September 1985.

**Ground Rent: A Peppercorn Rent** 

Land at Hangstone Quarry, Old Church Road, Clevedon, BS21 7TU

The land is accessed through metal gates over a parking area, to the left of the car wash. Please call for further details.