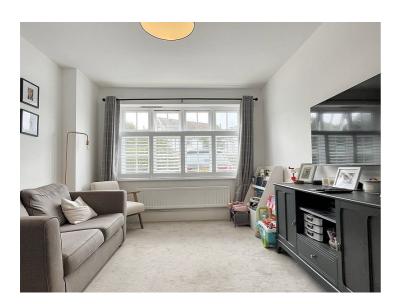

## **Living Room**

Upvc double glazed window to front. Radiator. WC. Wash basin.