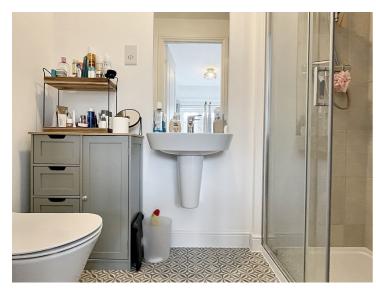

#### Bathroom

Upvc double glazed window to front. Vinyl flooring. Bath with shower over. WC. Wash basin. Heated towel radiator.