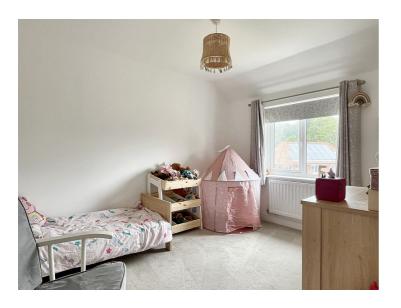

## Bedroom 2

Upvc double glazed window to rear. Carpeted flooring. Radiator.

#### Bedroom 3

Upvc double glazed window to rear. Carpeted flooring. Radiator.