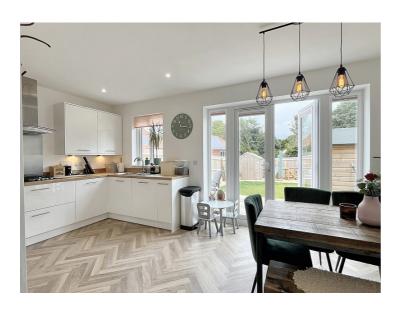

#### Kitchen / Breakfast Room

Range of Upvc double glazed windows and French doors to rear garden. Extensive fitted kitchen with built-in gas hob, double oven, dishwasher and fridge / freezer. Radiator. Utility cupboard with space and plumbing for washing machine and tumble dryer.