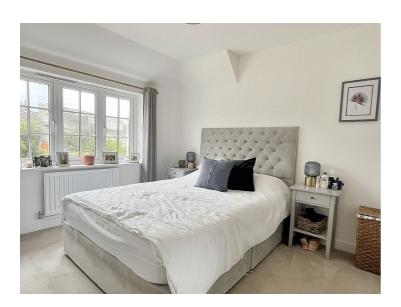

#### Bedroom 1

Upvc double glazed window to front. Radiator. Carpeted flooring. Built-in triple wardrobe. Door to: