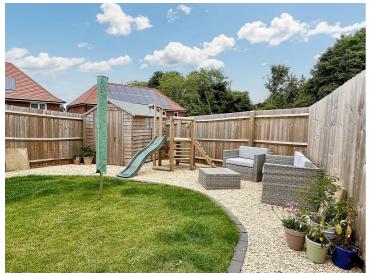

# Rear Garden

Attractively landscaped after purchase, with an extended stone paved patio that meets a lawn surrounded by stone chipped pathways to a designated area to the rear of the garden, perfect for the afternoon and evening sunshine! Two garden sheds.