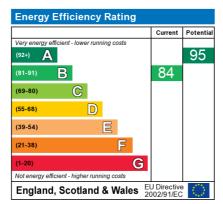

The energy efficiency rating is a measure of the overall efficiency of a home. The higher the rating the more energy efficient the home is and the lower the fuel bills will be.