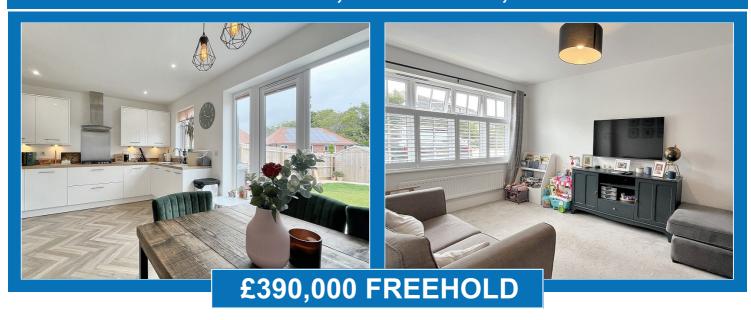

## **Living Room**

Upvc double glazed window to front. Radiator. WC. Wash basin.

#### Kitchen / Breakfast Room

Range of Upvc double glazed windows and French doors to rear garden. Extensive fitted kitchen with built-in gas hob, double oven, dishwasher and fridge / freezer. Radiator. Utility cupboard with space and plumbing for washing machine and tumble dryer.