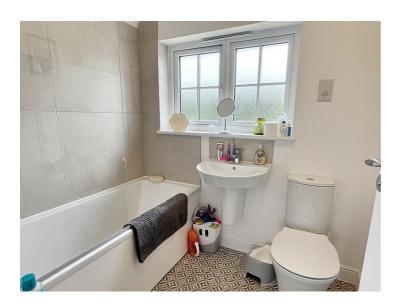

#### Bathroom

Upvc double glazed window to front. Vinyl flooring. Bath with shower over. WC. Wash basin. Heated towel radiator.