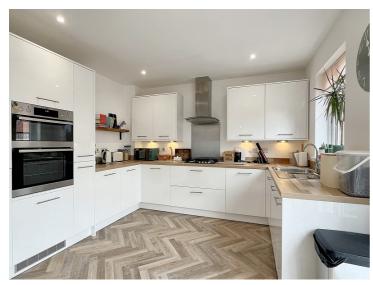

#### Kitchen / Breakfast Room

Range of Upvc double glazed windows and French doors to rear garden. Extensive fitted kitchen with built-in gas hob, double oven, dishwasher and fridge / freezer. Radiator. Utility cupboard with space and plumbing for washing machine and tumble dryer.