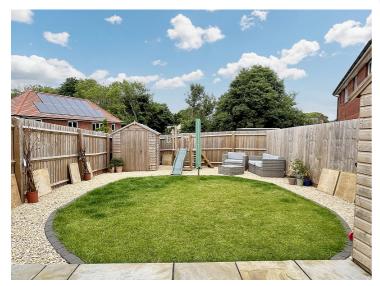

# Rear Garden

Attractively landscaped after purchase, with an extended stone paved patio that meets a lawn surrounded by stone chipped pathways to a designated area to the rear of the garden, perfect for the afternoon and evening sunshine! Two garden sheds.