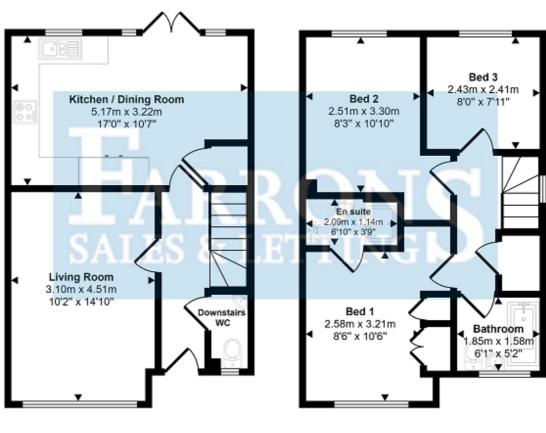

#### Approx Gross Internal Area 79 sq m / 845 sq ft

Ground Floor Approx 39 sq m / 422 sq ft First Floor Approx 39 sq m / 423 sq ft

This floorplan is only for illustrative purposes and is not to scale. Measurements of rooms, doors, windows, and any items are approximate and no responsibility is taken for any error, omission or mis-statement. Icons of items such as bathroom suites are representations only and may not look like the real items. Made with Made Snappy 360.