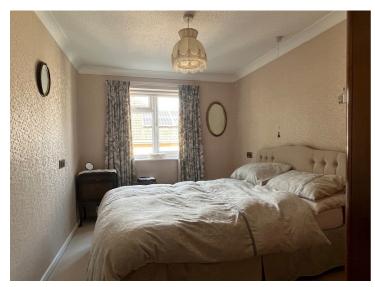

# Bedroom 1 (15' 05" x 8' 04" ) or (4.70m x 2.54m)

Upvc double glazed window. Electric heater. Carpeted flooring. Built in double wardrobe with safe installed.

## Bedroom 2 (11' 03" x 8' 06" ) or (3.43m x 2.59m)

Upvc double glazed window. Carpeted flooring.