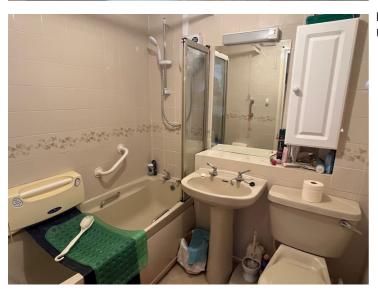

### Bathroom

Bath with shower over. WC. Pedestal wash basin. Heated towel rail. Electric heater.