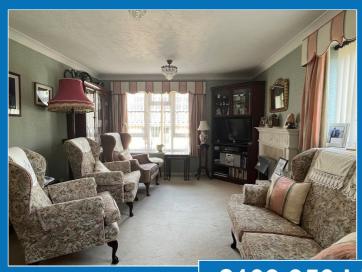

## Living Room (14' 05" x 11' 00" ) or (4.39m x 3.35m)

Dual aspect upvc double glazed windows. Carpeted flooring. Electric fireplace. Electric heater. Door to: