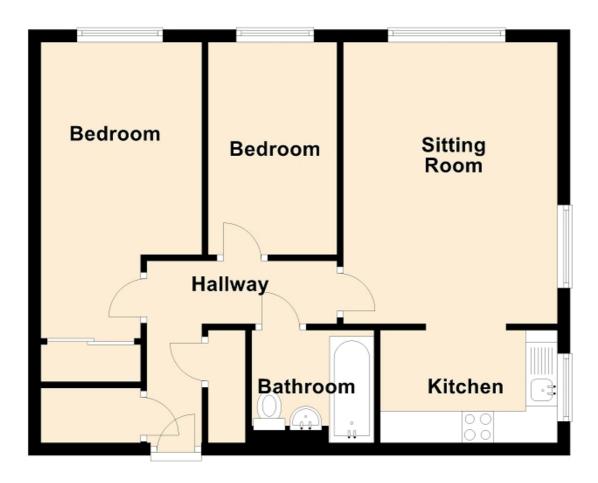

#### Description

Mendip Lodge is a well maintained development of 1 and 2 bedroom retirement apartments located in the heart of Winscombe Village. Designed for the over 55's Mendip Lodge is warden controlled and has a residents lounge and laundry room. There are lifts to all floors and each flat has its own security entry phone system and 24 hour emergency careline system. The property is presented in good decorative order and benefits from electric heating and upvc double glazing. The accommodation comprises: Entrance Hall, Lounge, Kitchen, 2 Bedrooms and Bathroom. Outside you will find well kept communal gardens and a residents car park. The property is offered for sale with vacant possession and an internal viewing is recommended in order to fully appreciate the apartment and its convenient location.

# **Ground Floor**

The energy efficiency rating is a measure of the overall efficiency of a home. The higher the rating the more energy efficient the home is and the lower the fuel bills will be.