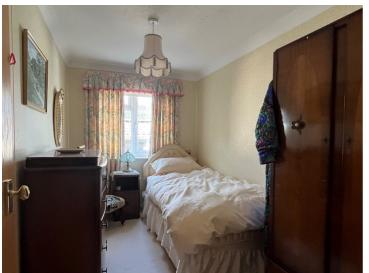

# Bedroom 1 (15' 05" x 8' 04" ) or (4.70m x 2.54m)

Upvc double glazed window. Electric heater. Carpeted flooring. Built in double wardrobe with safe installed.

## Bedroom 2 (11' 03" x 8' 06" ) or (3.43m x 2.59m)

Upvc double glazed window. Carpeted flooring.