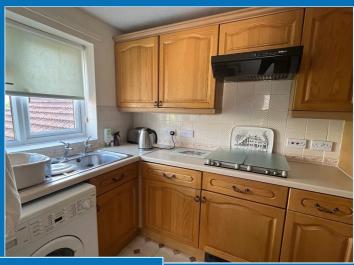

# Kitchen (9' 06" x 5' 10" ) or (2.90m x 1.78m)

Fitted kitchen with sink, built in oven, electric hob, Upvc double glazed window, free-standing washing machine and fridge/freezer.