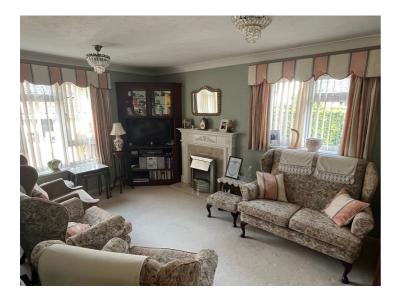

## Living Room (14' 05" x 11' 00" ) or (4.39m x 3.35m)

Dual aspect upvc double glazed windows. Carpeted flooring. Electric fireplace. Electric heater. Door to: