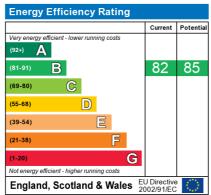

# **Ground Floor**

The energy efficiency rating is a measure of the overall efficiency of a home. The higher the rating the more energy efficient the home is and the lower the fuel bills will be.