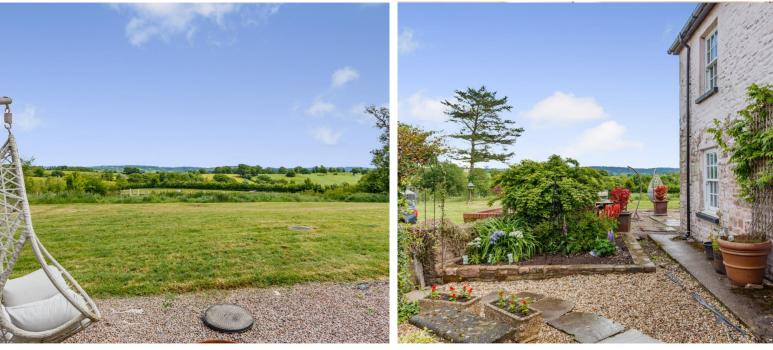

# **STEP OUTSIDE**

The exterior of Berllan Fedw Farm is as impressive as the interior, highlighted by nearly eight acres of gardens and fields that invite outdoor pursuits. The flat landscapes are well-fenced and ready for livestock or equestrian activities, ensuring an enjoyable experience for animal lovers and gardeners alike. In addition to the main house, the property includes two large barns and stables enabling various uses, from machinery storage to horse care.

The gardens have been thoughtfully landscaped, featuring mature trees providing both shade and visual appeal. A gated driveway contributes to the property's privacy and security while enhancing the

entrance. Ideal for those who appreciate a peaceful rural lifestyle, this home offers ample space for gardening, outdoor leisure, and equestrian activities, all set against the stunning backdrop of Monmouthshire.