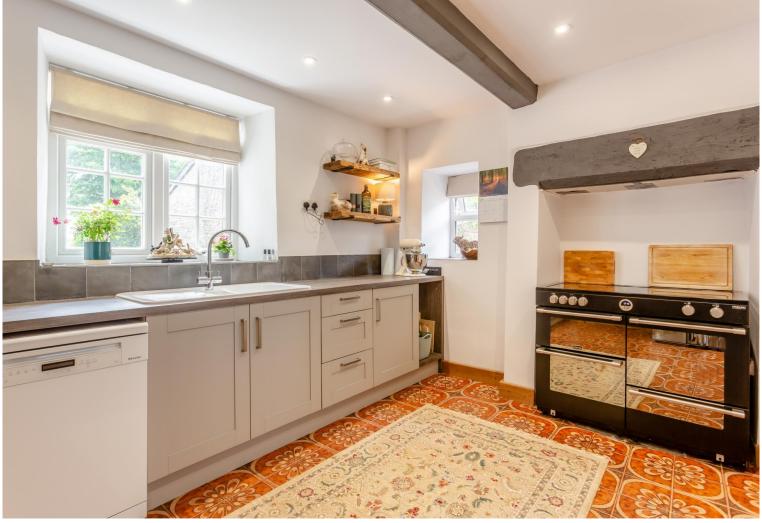

## **STEP INSIDE**

Inside, the home provides a welcoming atmosphere with two reception rooms ideal for family gatherings or quiet evenings. Upon entering, you are greeted by a spacious hallway leading into a bright living room, perfect for relaxation and family entertainment. Large windows allow for views of the stunning garden, while the adjoining dining room provides an excellent space for hosting dinner parties. The kitchen is well-appointed with ample worktop space, storage units, and modern fittings, making it functional for everyday cooking.