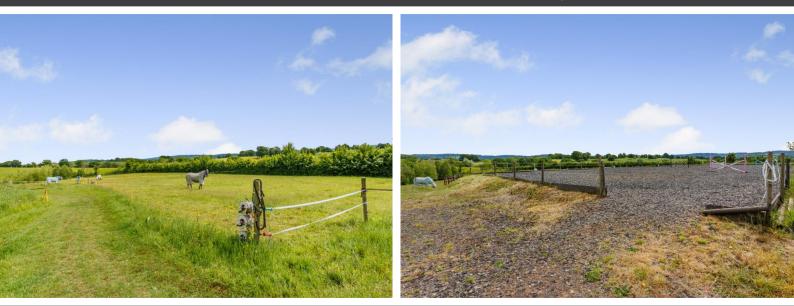

# **BERLLAN FEDW FARM**

The Walks, Usk, Monmouthshire NP15 IDR

Berllan Fedw Farm is a period home nestled within an impressive 7.83 acres of level land, including gardens, paddocks and two large barns. This equestrian property is perfect for horse enthusiasts with stables catering for equestrian usage, while the flat terrain is suitable for various outdoor activities. The well-maintained garden benefits from a southerly aspect, allowing for natural light to fill the space throughout the day.

#### **KEY FEATURES**

- Spacious three-bedroom detached home
- Equestrian property with two barns and stables
- Expansive garden and paddocks totalling 7.83 acres
- Gated driveway with secure access
- Beautiful views over the Monmouthshire

# **STEP OUTSIDE**

The exterior of Berllan Fedw Farm is as impressive as the interior, highlighted by nearly eight acres of gardens and fields that invite outdoor pursuits. The flat landscapes are well-fenced and ready for livestock or equestrian activities, ensuring an enjoyable experience for animal lovers and gardeners alike. In addition to the main house, the property includes two large barns and stables enabling various uses, from machinery storage to horse care.