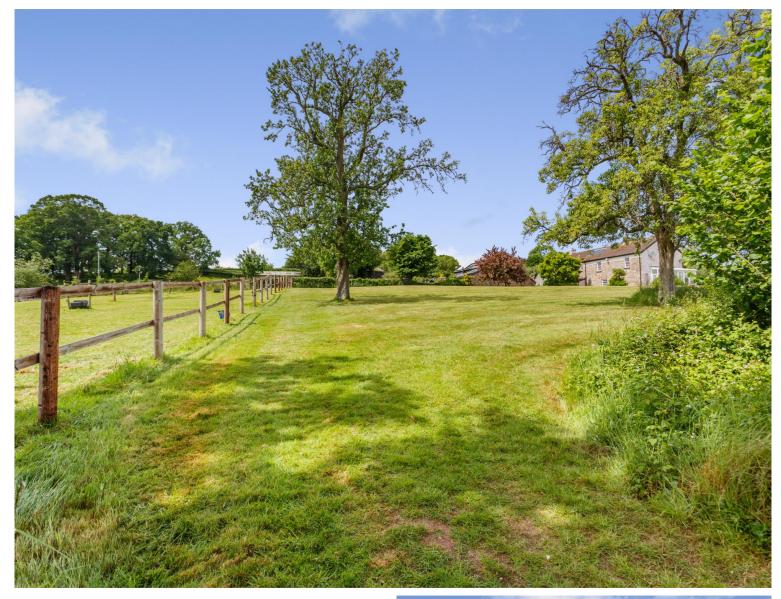

# **BERLLAN FEDW FARM**

The Walks, Usk, Monmouthshire NP15 IDR

Berllan Fedw Farm is a period home nestled within an impressive 7.83 acres of level land, including gardens, paddocks and two large barns. This equestrian property is perfect for horse enthusiasts with stables catering for equestrian usage, while the flat terrain is suitable for various outdoor activities. The well-maintained garden benefits from a southerly aspect, allowing for natural light to fill the space throughout the day.

# **STEP OUTSIDE**

The exterior of Berllan Fedw Farm is as impressive as the interior, highlighted by nearly eight acres of gardens and fields that invite outdoor pursuits. The flat landscapes are well-fenced and ready for livestock or equestrian activities, ensuring an enjoyable experience for animal lovers and gardeners alike. In addition to the main house, the property includes two large barns and stables enabling various uses, from machinery storage to horse care.

The gardens have been thoughtfully landscaped, featuring mature trees providing both shade and visual appeal. A gated driveway contributes to the property's privacy and security while enhancing the

entrance. Ideal for those who appreciate a peaceful rural lifestyle, this home offers ample space for gardening, outdoor leisure, and equestrian activities, all set against the stunning backdrop of Monmouthshire.