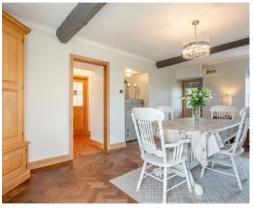

## **STEP INSIDE**

Inside, the home provides a welcoming atmosphere with two reception rooms ideal for family gatherings or quiet evenings. Upon entering, you are greeted by a spacious hallway leading into a bright living room, perfect for relaxation and family entertainment. Large windows allow for views of the stunning garden, while the adjoining dining room provides an excellent space for hosting dinner parties. The kitchen is well-appointed with ample worktop space, storage units, and modern fittings, making it functional for everyday cooking.