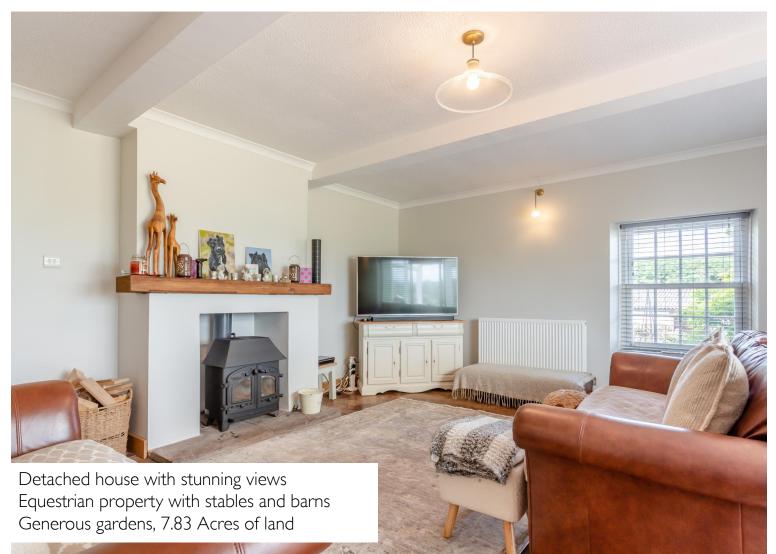

## **STEP INSIDE**

Inside, the home provides a welcoming atmosphere with two reception rooms ideal for family gatherings or quiet evenings. Upon entering, you are greeted by a spacious hallway leading into a bright living room, perfect for relaxation and family entertainment. Large windows allow for views of the stunning garden, while the adjoining dining room provides an excellent space for hosting dinner parties. The kitchen is well-appointed with ample worktop space, storage units, and modern fittings, making it functional for everyday cooking.

#### **KEY FEATURES**

- Spacious three-bedroom detached home
- Equestrian property with two barns and stables
- Expansive garden and paddocks totalling 7.83 acres
- Gated driveway with secure access
- Beautiful views over the Monmouthshire