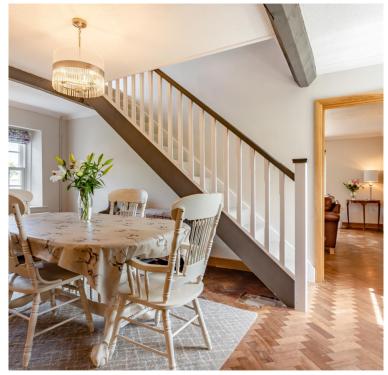

## **STEP INSIDE**

Inside, the home provides a welcoming atmosphere with two reception rooms ideal for family gatherings or quiet evenings. Upon entering, you are greeted by a spacious hallway leading into a bright living room, perfect for relaxation and family entertainment. Large windows allow for views of the stunning garden, while the adjoining dining room provides an excellent space for hosting dinner parties. The kitchen is well-appointed with ample worktop space, storage units, and modern fittings, making it functional for everyday cooking.

The home features three comfortable bedrooms, each room has recently been decorated in light natural colours with new carpets throughout the upstairs, accommodating families or guests with ease. The family bathroom is conveniently located, completing the home's living accommodation with practicality in mind. The combination of effective renovations and period charm makes this residence an excellent place to call home.