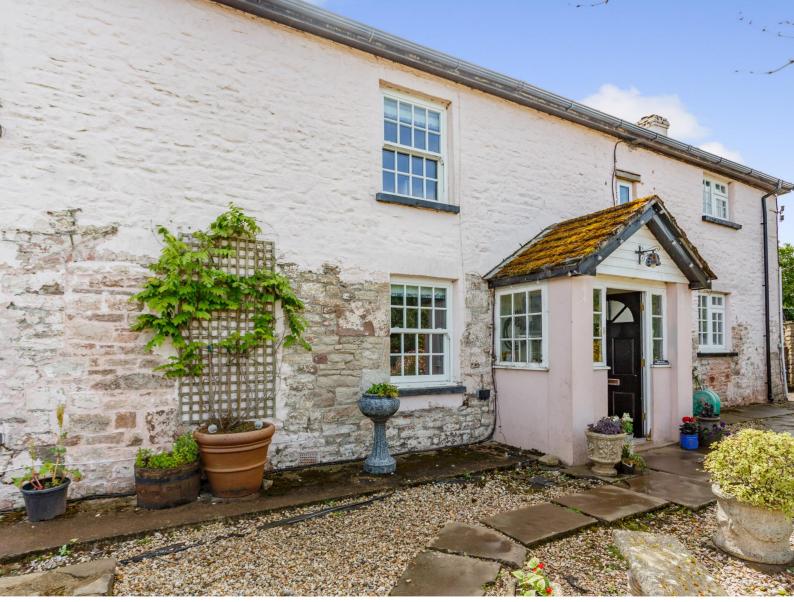

# **BERLLAN FEDW FARM**

The Walks, Usk, Monmouthshire NP15 IDR

Berllan Fedw Farm is a period home nestled within an impressive 7.83 acres of level land, including gardens, paddocks and two large barns. This equestrian property is perfect for horse enthusiasts with stables catering for equestrian usage, while the flat terrain is suitable for various outdoor activities. The well-maintained garden benefits from a southerly aspect, allowing for natural light to fill the space throughout the day.

The current vendors have invested in both internal and external renovations, making the property comfortable and inviting. The vendor also had planning permission approved for an L-shaped extension, which could be revisited by a new buyer, subject to necessary agreements again. Ideally located near the peaceful village of Llandenny, this property not only offers beautiful views of the Monmouthshire countryside but also a lifestyle enriched by nature and outdoor activities.