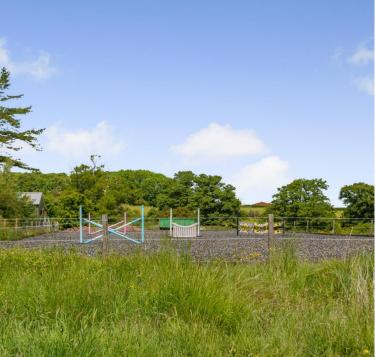

# **STEP OUTSIDE**

The exterior of Berllan Fedw Farm is as impressive as the interior, highlighted by nearly eight acres of gardens and fields that invite outdoor pursuits. The flat landscapes are well-fenced and ready for livestock or equestrian activities, ensuring an enjoyable experience for animal lovers and gardeners alike. In addition to the main house, the property includes two large barns and stables enabling various uses, from machinery storage to horse care.

The gardens have been thoughtfully landscaped, featuring mature trees providing both shade and visual appeal. A gated driveway contributes to the property's privacy and security while enhancing the

entrance. Ideal for those who appreciate a peaceful rural lifestyle, this home offers ample space for gardening, outdoor leisure, and equestrian activities, all set against the stunning backdrop of Monmouthshire.