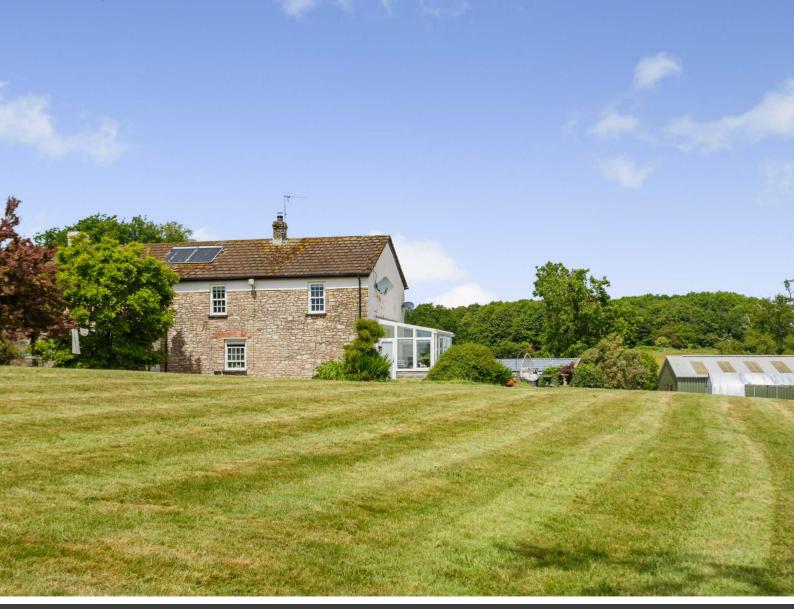

# **BERLLAN FEDW FARM**

The Walks, Usk, Monmouthshire NP15 IDR

Berllan Fedw Farm is a period home nestled within an impressive 7.83 acres of level land, including gardens, paddocks and two large barns. This equestrian property is perfect for horse enthusiasts with stables catering for equestrian usage, while the flat terrain is suitable for various outdoor activities. The well-maintained garden benefits from a southerly aspect, allowing for natural light to fill the space throughout the day.

# **STEP OUTSIDE**

The exterior of Berllan Fedw Farm is as impressive as the interior, highlighted by nearly eight acres of gardens and fields that invite outdoor pursuits. The flat landscapes are well-fenced and ready for livestock or equestrian activities, ensuring an enjoyable experience for animal lovers and gardeners alike. In addition to the main house, the property includes two large barns and stables enabling various uses, from machinery storage to horse care.

The gardens have been thoughtfully landscaped, featuring mature trees providing both shade and visual appeal. A gated driveway contributes to the property's privacy and security while enhancing the

entrance. Ideal for those who appreciate a peaceful rural lifestyle, this home offers ample space for gardening, outdoor leisure, and equestrian activities, all set against the stunning backdrop of Monmouthshire.