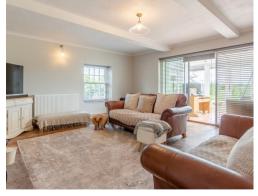

## **STEP INSIDE**

Inside, the home provides a welcoming atmosphere with two reception rooms ideal for family gatherings or quiet evenings. Upon entering, you are greeted by a spacious hallway leading into a bright living room, perfect for relaxation and family entertainment. Large windows allow for views of the stunning garden, while the adjoining dining room provides an excellent space for hosting dinner parties. The kitchen is well-appointed with ample worktop space, storage units, and modern fittings, making it functional for everyday cooking.