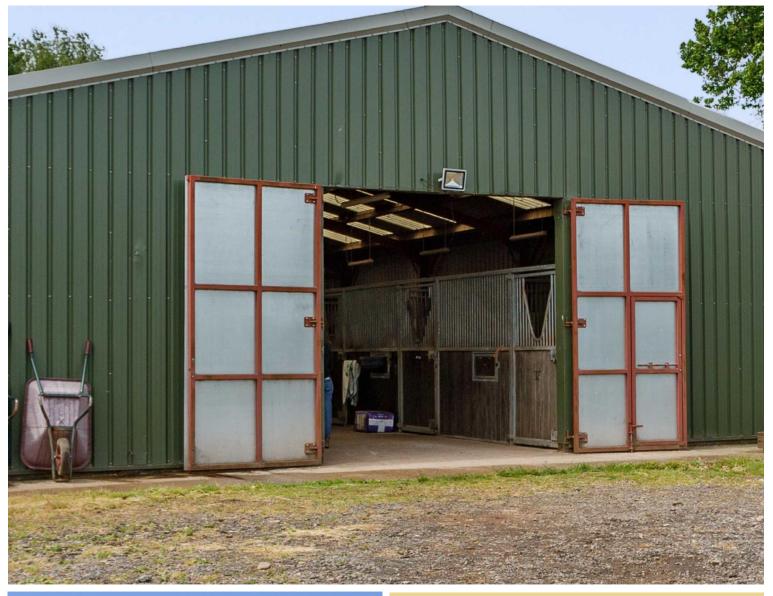

# **STEP OUTSIDE**

The exterior of Berllan Fedw Farm is as impressive as the interior, highlighted by nearly eight acres of gardens and fields that invite outdoor pursuits. The flat landscapes are well-fenced and ready for livestock or equestrian activities, ensuring an enjoyable experience for animal lovers and gardeners alike. In addition to the main house, the property includes two large barns and stables enabling various uses, from machinery storage to horse care.