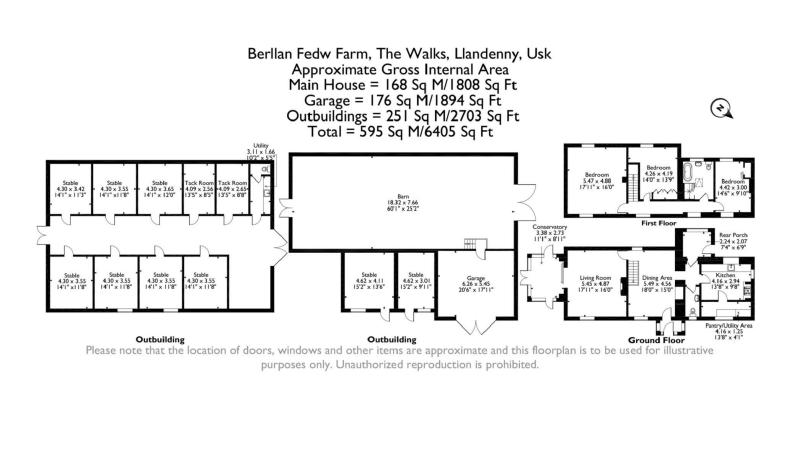

# **BERLLAN FEDW FARM**

The Walks, Usk, Monmouthshire NP15 IDR

Berllan Fedw Farm is a period home nestled within an impressive 7.83 acres of level land, including gardens, paddocks and two large barns. This equestrian property is perfect for horse enthusiasts with stables catering for equestrian usage, while the flat terrain is suitable for various outdoor activities. The well-maintained garden benefits from a southerly aspect, allowing for natural light to fill the space throughout the day.

#### **KEY FEATURES**

- Spacious three-bedroom detached home
- Equestrian property with two barns and stables
- Expansive garden and paddocks totalling 7.83 acres
- Gated driveway with secure access
- Beautiful views over the Monmouthshire

# **STEP OUTSIDE**

The exterior of Berllan Fedw Farm is as impressive as the interior, highlighted by nearly eight acres of gardens and fields that invite outdoor pursuits. The flat landscapes are well-fenced and ready for livestock or equestrian activities, ensuring an enjoyable experience for animal lovers and gardeners alike. In addition to the main house, the property includes two large barns and stables enabling various uses, from machinery storage to horse care.