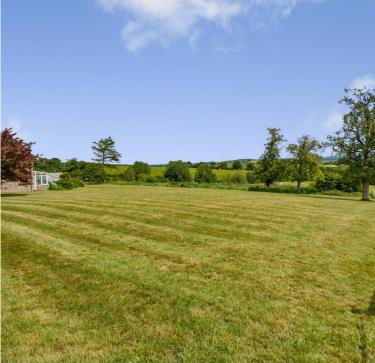

# **STEP OUTSIDE**

The exterior of Berllan Fedw Farm is as impressive as the interior, highlighted by nearly eight acres of gardens and fields that invite outdoor pursuits. The flat landscapes are well-fenced and ready for livestock or equestrian activities, ensuring an enjoyable experience for animal lovers and gardeners alike. In addition to the main house, the property includes two large barns and stables enabling various uses, from machinery storage to horse care.

The gardens have been thoughtfully landscaped, featuring mature trees providing both shade and visual appeal. A gated driveway contributes to the property's privacy and security while enhancing the

entrance. Ideal for those who appreciate a peaceful rural lifestyle, this home offers ample space for gardening, outdoor leisure, and equestrian activities, all set against the stunning backdrop of Monmouthshire.