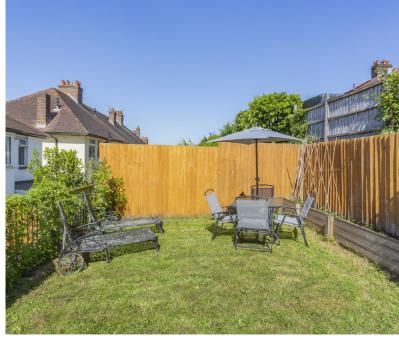

# STEP OUTSIDE

To the front of the property, you'll find a well-presented garden with a patio laid to lawn bordered by mature shrubs, with steps leading up to the main entrance. A side gate offers convenient access to the rear garden. The rear garden is a fantastic outdoor space, arranged over two tiers and enjoying plenty of sunlight throughout the day. The first tier features a spacious patio area, perfect for social events, summer barbecues, or relaxing with family and friends. Steps lead up to the second tier, which is laid to lawn and ideal for children to play or for garden enthusiasts to enjoy. The garden is low maintenance, with mature trees and greenery providing privacy and charm.