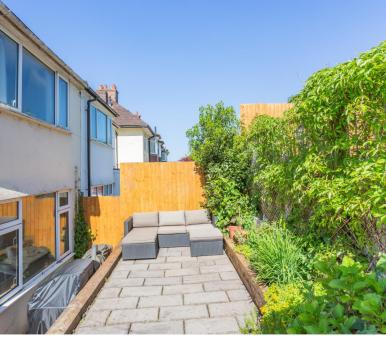

# STEP OUTSIDE

To the front of the property, you'll find a well-presented garden with a patio laid to lawn bordered by mature shrubs, with steps leading up to the main entrance. A side gate offers convenient access to the rear garden. The rear garden is a fantastic outdoor space, arranged over two tiers and enjoying plenty of sunlight throughout the day. The first tier features a spacious patio area, perfect for social events, summer barbecues, or relaxing with family and friends. Steps lead up to the second tier, which is laid to lawn and ideal for children to play or for garden enthusiasts to enjoy. The garden is low maintenance, with mature trees and greenery providing privacy and charm.