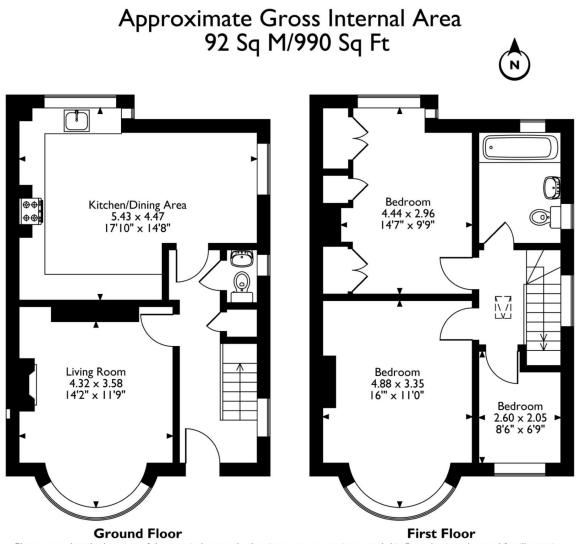

Please note that the location of doors, windows and other items are approximate and this floorplan is to be used for illustrative purposes only. Unauthorized reproduction is prohibited.

From the hallway, stairs lead you up to the first floor where you'll find three well-proportioned bedrooms, two doubles and a comfortable single, along with a modern family bathroom.