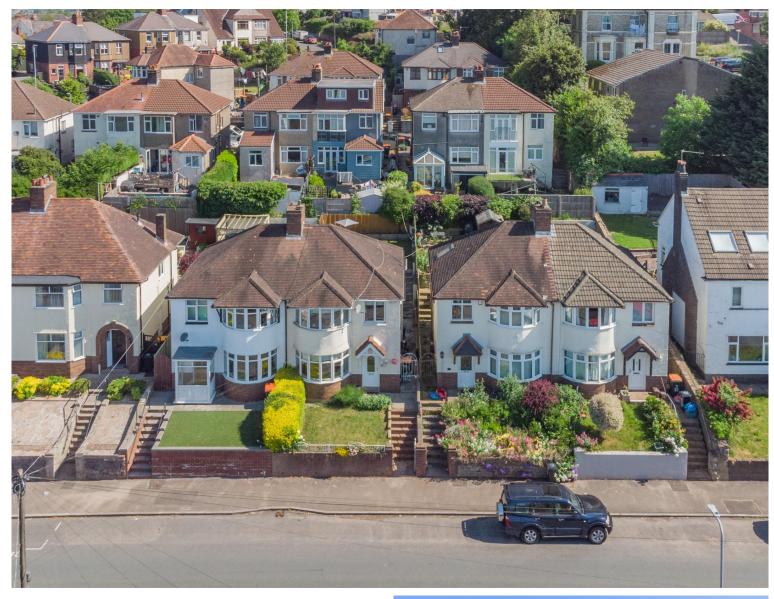

# 19 SUMMERHILL AVENUE

Newport, NP19 8FP

Situated on the sought-after Summerhill Avenue in the ever-popular St Julians area of Newport, this charming 1930s three-bedroom semi-detached home offers an excellent opportunity for first-time buyers and small families alike. Combining traditional character with modern comforts, the property boasts a spacious bay-fronted lounge, a well-appointed kitchen and a downstairs WC. Upstairs, you'll find two generous double bedrooms, a single bedroom, and a family bathroom. The home benefits from gas central heating and double glazing throughout. Externally, the property enjoys a low-maintenance front garden, a private and enclosed rear garden perfect for entertaining, and convenient side access. Ideally located within walking distance of well-regarded primary and secondary schools, local parks, play areas, and a variety of amenities. Excellent transport links are close at hand, with easy access to the M4 corridor for commuting to Cardiff, Bristol, and beyond.

# STEP OUTSIDE

To the front of the property, you'll find a well-presented garden with a patio laid to lawn bordered by mature shrubs, with steps leading up to the main entrance. A side gate offers convenient access to the rear garden. The rear garden is a fantastic outdoor space, arranged over two tiers and enjoying plenty of sunlight throughout the day. The first tier features a spacious patio area, perfect for social events, summer barbecues, or relaxing with family and friends. Steps lead up to the second tier, which is laid to lawn and ideal for children to play or for garden enthusiasts to enjoy. The garden is low maintenance, with mature trees and greenery providing privacy and charm.