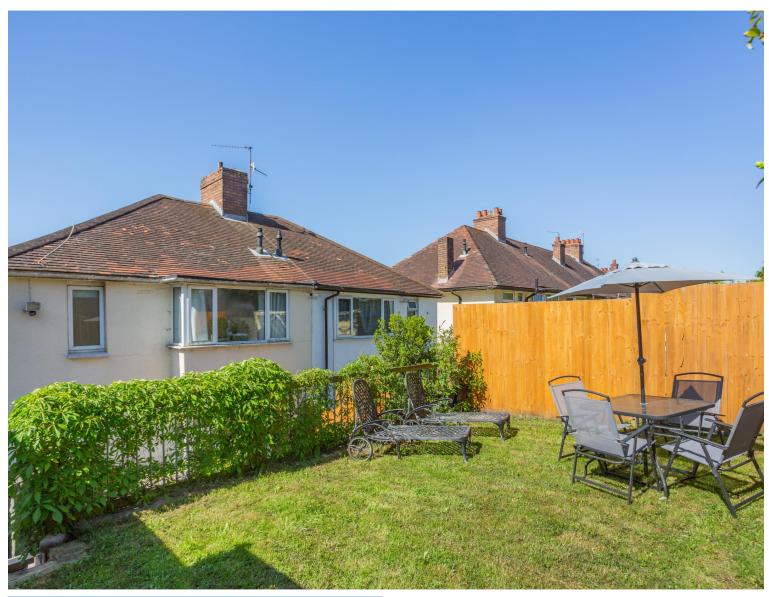

# STEP OUTSIDE

To the front of the property, you'll find a well-presented garden with a patio laid to lawn bordered by mature shrubs, with steps leading up to the main entrance. A side gate offers convenient access to the rear garden. The rear garden is a fantastic outdoor space, arranged over two tiers and enjoying plenty of sunlight throughout the day. The first tier features a spacious patio area, perfect for social events, summer barbecues, or relaxing with family and friends. Steps lead up to the second tier, which is laid to lawn and ideal for children to play or for garden enthusiasts to enjoy. The garden is low maintenance, with mature trees and greenery providing privacy and charm.