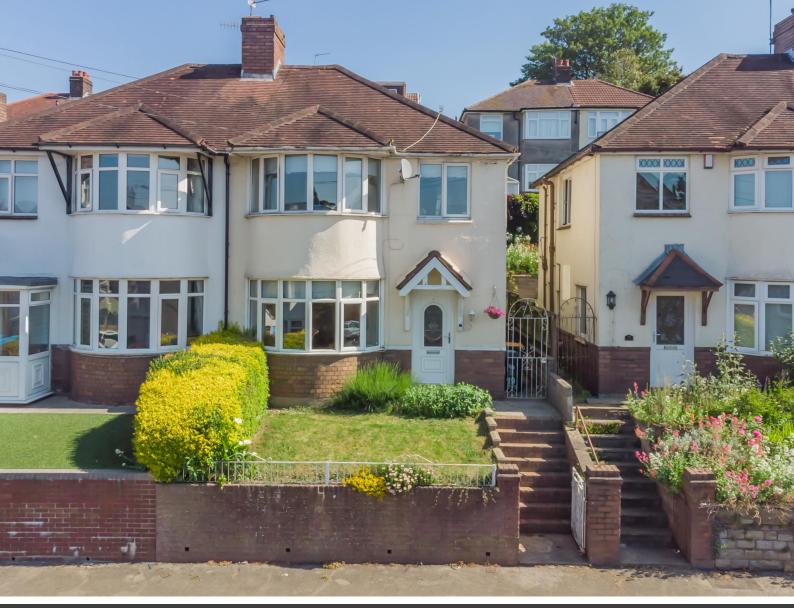

# 19 SUMMERHILL AVENUE

Newport, NP19 8FP

Situated on the sought-after Summerhill Avenue in the ever-popular St Julians area of Newport, this charming 1930s three-bedroom semi-detached home offers an excellent opportunity for first-time buyers and small families alike. Combining traditional character with modern comforts, the property boasts a spacious bay-fronted lounge, a well-appointed kitchen and a downstairs WC. Upstairs, you'll find two generous double bedrooms, a single bedroom, and a family bathroom. The home benefits from gas central heating and double glazing throughout. Externally, the property enjoys a low-maintenance front garden, a private and enclosed rear garden perfect for entertaining, and convenient side access. Ideally located within walking distance of well-regarded primary and secondary schools, local parks, play areas, and a variety of amenities. Excellent transport links are close at hand, with easy access to the M4 corridor for commuting to Cardiff, Bristol, and beyond.

# STEP OUTSIDE

To the front of the property, you'll find a well-presented garden with a patio laid to lawn bordered by mature shrubs, with steps leading up to the main entrance. A side gate offers convenient access to the rear garden. The rear garden is a fantastic outdoor space, arranged over two tiers and enjoying plenty of sunlight throughout the day. The first tier features a spacious patio area, perfect for social events, summer barbecues, or relaxing with family and friends. Steps lead up to the second tier, which is laid to lawn and ideal for children to play or for garden enthusiasts to enjoy. The garden is low maintenance, with mature trees and greenery providing privacy and charm.