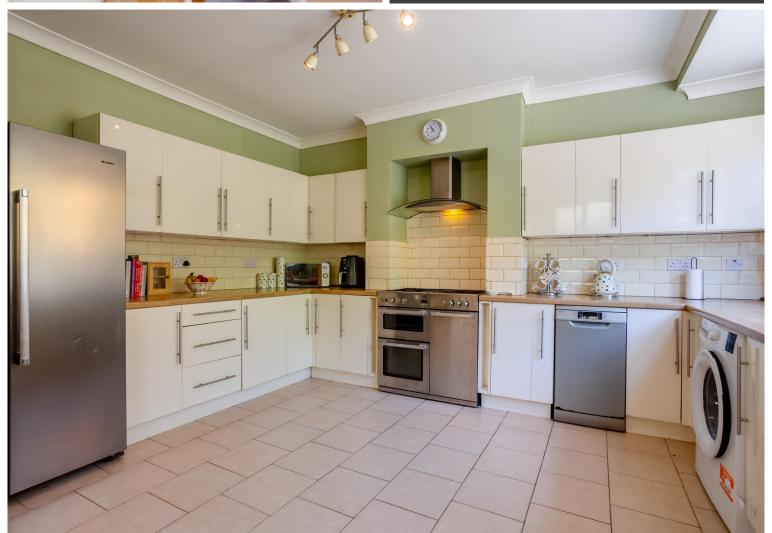

Heading back into the hallway, there is convenient access to a downstairs cloakroom, thoughtfully installed by the current owners perfect for busy family life.

Straight ahead, you'll discover a generously sized kitchen/diner, created by the previous owners through a thoughtful conversion. This impressive space is ideal for both family meals and entertaining, offering an array of ample storage units and plenty of room to cook and dine.