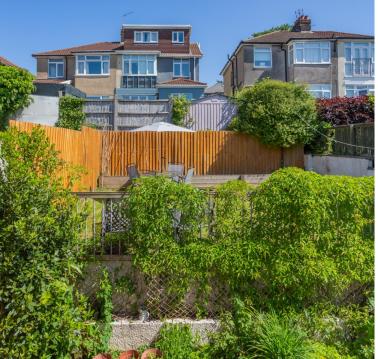

# STEP OUTSIDE

To the front of the property, you'll find a well-presented garden with a patio laid to lawn bordered by mature shrubs, with steps leading up to the main entrance. A side gate offers convenient access to the rear garden. The rear garden is a fantastic outdoor space, arranged over two tiers and enjoying plenty of sunlight throughout the day. The first tier features a spacious patio area, perfect for social events, summer barbecues, or relaxing with family and friends. Steps lead up to the second tier, which is laid to lawn and ideal for children to play or for garden enthusiasts to enjoy. The garden is low maintenance, with mature trees and greenery providing privacy and charm.