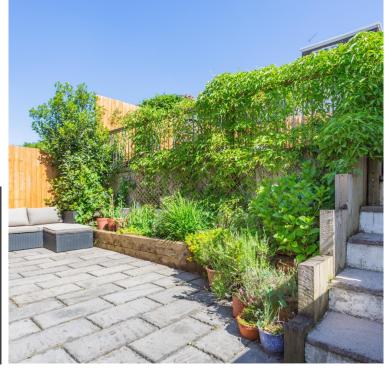

# STEP OUTSIDE

To the front of the property, you'll find a well-presented garden with a patio laid to lawn bordered by mature shrubs, with steps leading up to the main entrance. A side gate offers convenient access to the rear garden. The rear garden is a fantastic outdoor space, arranged over two tiers and enjoying plenty of sunlight throughout the day. The first tier features a spacious patio area, perfect for social events, summer barbecues, or relaxing with family and friends. Steps lead up to the second tier, which is laid to lawn and ideal for children to play or for garden enthusiasts to enjoy. The garden is low maintenance, with mature trees and greenery providing privacy and charm.