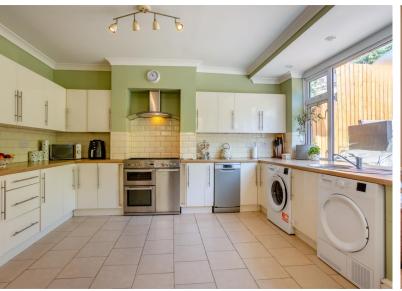

Heading back into the hallway, there is convenient access to a downstairs cloakroom, thoughtfully installed by the current owners perfect for busy family life.

Straight ahead, you'll discover a generously sized kitchen/diner, created by the previous owners through a thoughtful conversion. This impressive space is ideal for both family meals and entertaining, offering an array of ample storage units and plenty of room to cook and dine.