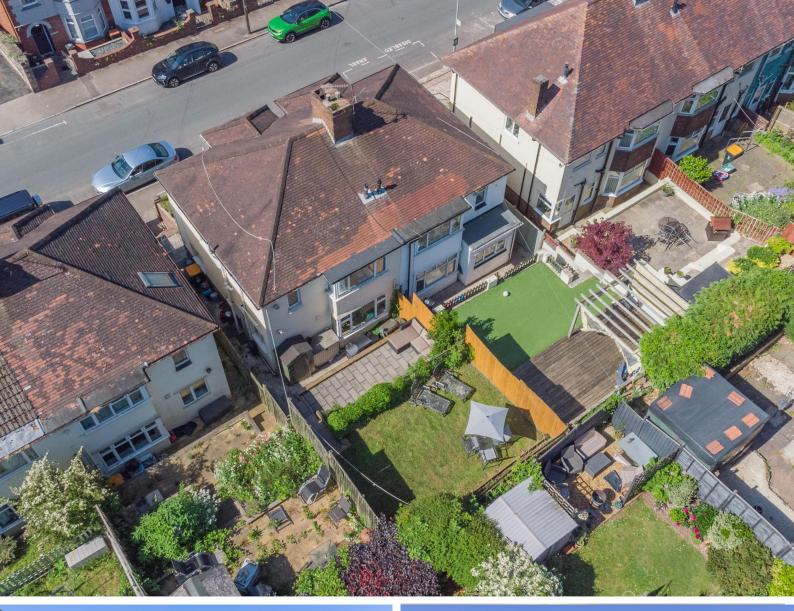

# 19 SUMMERHILL AVENUE

Newport, NP19 8FP

Situated on the sought-after Summerhill Avenue in the ever-popular St Julians area of Newport, this charming 1930s three-bedroom semi-detached home offers an excellent opportunity for first-time buyers and small families alike. Combining traditional character with modern comforts, the property boasts a spacious bay-fronted lounge, a well-appointed kitchen and a downstairs WC. Upstairs, you'll find two generous double bedrooms, a single bedroom, and a family bathroom. The home benefits from gas central heating and double glazing throughout. Externally, the property enjoys a low-maintenance front garden, a private and enclosed rear garden perfect for entertaining, and convenient side access. Ideally located within walking distance of well-regarded primary and secondary schools, local parks, play areas, and a variety of amenities. Excellent transport links are close at hand, with easy access to the M4 corridor for commuting to Cardiff, Bristol, and beyond.

# STEP OUTSIDE

To the front of the property, you'll find a well-presented garden with a patio laid to lawn bordered by mature shrubs, with steps leading up to the main entrance. A side gate offers convenient access to the rear garden. The rear garden is a fantastic outdoor space, arranged over two tiers and enjoying plenty of sunlight throughout the day. The first tier features a spacious patio area, perfect for social events, summer barbecues, or relaxing with family and friends. Steps lead up to the second tier, which is laid to lawn and ideal for children to play or for garden enthusiasts to enjoy. The garden is low maintenance, with mature trees and greenery providing privacy and charm.