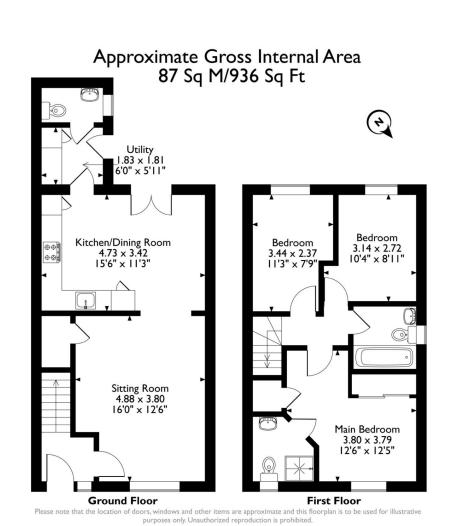

## STEP INSIDE

Step inside this charming home on Bessemer Drive, where a welcoming hallway greets you, leading straight ahead to the staircase and to the right, a spacious lounge.

The lounge seamlessly transitions into a modern open-plan kitchen/diner - an ideal space for entertaining and everyday living. French doors open directly to the rear garden, filling the space with natural light and creating a bright, airy atmosphere.

Just off the kitchen, a practical utility room and a convenient downstairs WC add to the home's functionality.

Upstairs, you'll find three well-proportioned bedrooms, including a principal suite with built-in wardrobes and a private en-suite.

The additional bedrooms offer versatility, perfect for family, guests, or a home office. A contemporary family bathroom completes the upper level, ensuring style and comfort for all.

Designed with modern living in mind, this home effortlessly blends space, convenience, and elegance.

## STEP OUTSIDE

Step outside Bessemer Drive and discover a low-maintenance front, complete with a convenient driveway offering space for two cars. A secure side gate leads to the generous rear garden, ensuring both privacy and ease of access. This garden is very large in comparison to other properties in Glan Llyn. Designed for both relaxation and practicality, the rear garden features a neatly maintained lawn and a stylish patio areaperfect for outdoor dining, entertaining, or simply unwinding in the fresh air. Whether you're hosting a summer gathering or enjoying a quiet evening outdoors, this inviting space provides the ideal extension of your home.