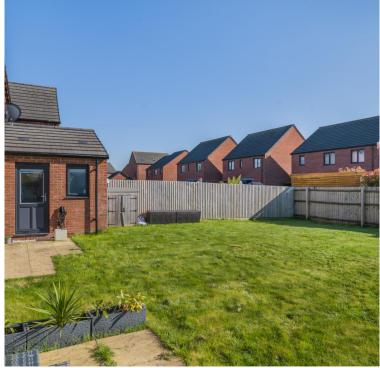

## STEP OUTSIDE

Step outside Bessemer Drive and discover a low-maintenance front, complete with a convenient driveway offering space for two cars. A secure side gate leads to the generous rear garden, ensuring both privacy and ease of access. This garden is very large in comparison to other properties in Glan Llyn. Designed for both relaxation and practicality, the rear garden features a neatly maintained lawn and a stylish patio areaperfect for outdoor dining, entertaining, or simply unwinding in the fresh air. Whether you're hosting a summer gathering or enjoying a quiet evening outdoors, this inviting space provides the ideal extension of your home.