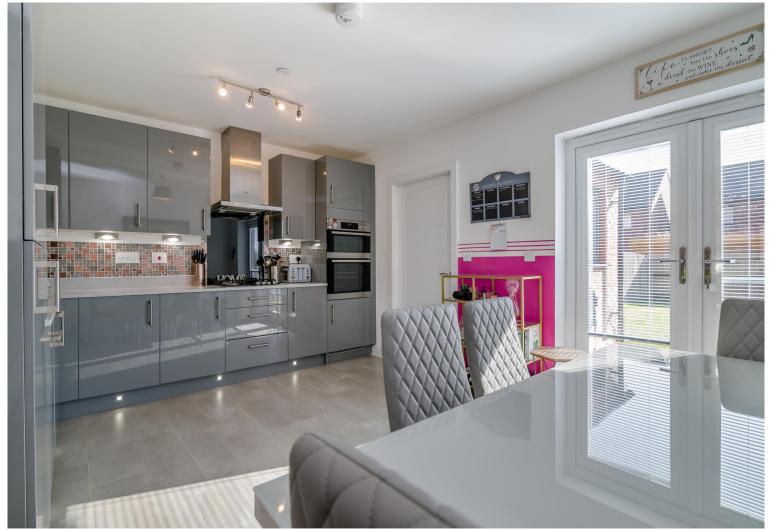

## STEP INSIDE

Step inside this charming home on Bessemer Drive, where a welcoming hallway greets you, leading straight ahead to the staircase and to the right, a spacious lounge.

The lounge seamlessly transitions into a modern open-plan kitchen/diner - an ideal space for entertaining and everyday living. French doors open directly to the rear garden, filling the space with natural light and creating a bright, airy atmosphere.