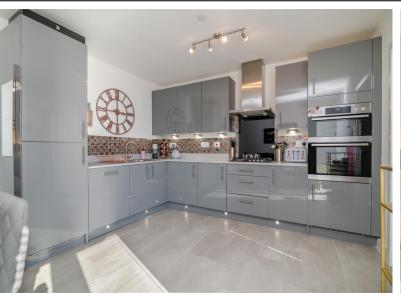

## STEP INSIDE

Step inside this charming home on Bessemer Drive, where a welcoming hallway greets you, leading straight ahead to the staircase and to the right, a spacious lounge.

The lounge seamlessly transitions into a modern open-plan kitchen/diner - an ideal space for entertaining and everyday living. French doors open directly to the rear garden, filling the space with natural light and creating a bright, airy atmosphere.