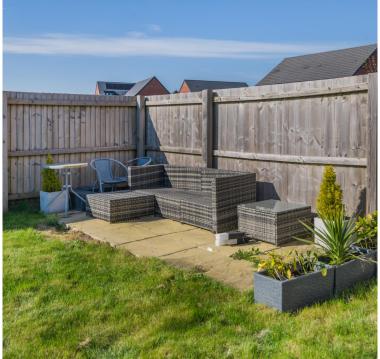

## STEP OUTSIDE

Step outside Bessemer Drive and discover a low-maintenance front, complete with a convenient driveway offering space for two cars. A secure side gate leads to the generous rear garden, ensuring both privacy and ease of access. This garden is very large in comparison to other properties in Glan Llyn. Designed for both relaxation and practicality, the rear garden features a neatly maintained lawn and a stylish patio areaperfect for outdoor dining, entertaining, or simply unwinding in the fresh air. Whether you're hosting a summer gathering or enjoying a quiet evening outdoors, this inviting space provides the ideal extension of your home.