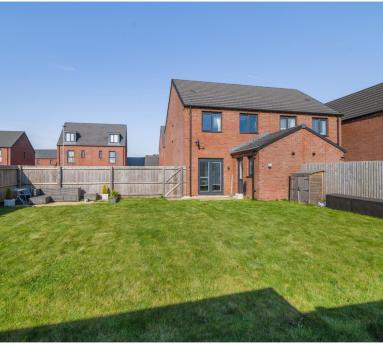

## STEP OUTSIDE

Step outside Bessemer Drive and discover a low-maintenance front, complete with a convenient driveway offering space for two cars. A secure side gate leads to the generous rear garden, ensuring both privacy and ease of access. This garden is very large in comparison to other properties in Glan Llyn. Designed for both relaxation and practicality, the rear garden features a neatly maintained lawn and a stylish patio areaperfect for outdoor dining, entertaining, or simply unwinding in the fresh air. Whether you're hosting a summer gathering or enjoying a quiet evening outdoors, this inviting space provides the ideal extension of your home.