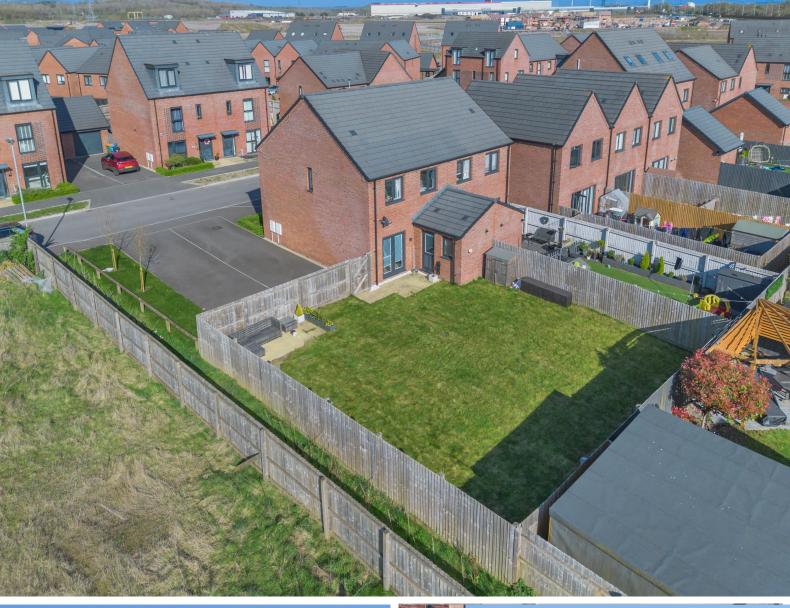

## STEP OUTSIDE

Step outside Bessemer Drive and discover a low-maintenance front, complete with a convenient driveway offering space for two cars. A secure side gate leads to the generous rear garden, ensuring both privacy and ease of access. This garden is very large in comparison to other properties in Glan Llyn. Designed for both relaxation and practicality, the rear garden features a neatly maintained lawn and a stylish patio areaperfect for outdoor dining, entertaining, or simply unwinding in the fresh air. Whether you're hosting a summer gathering or enjoying a quiet evening outdoors, this inviting space provides the ideal extension of your home.