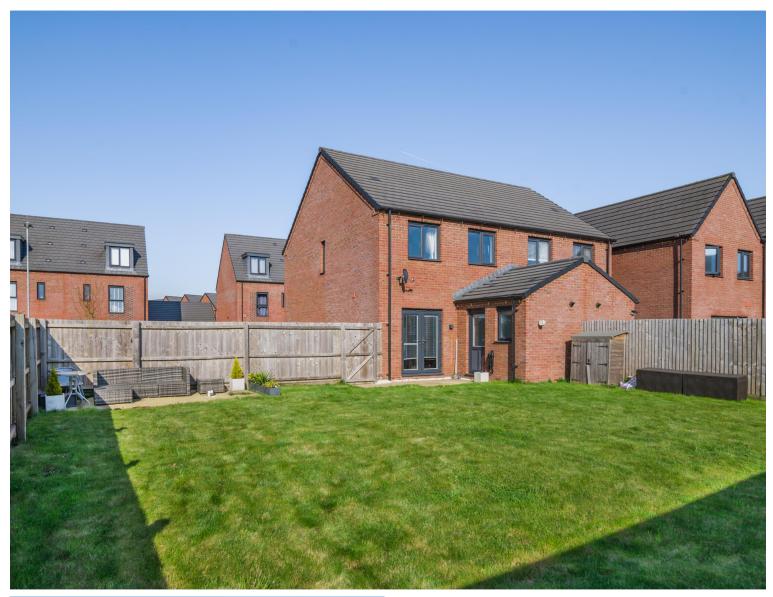

## STEP OUTSIDE

Step outside Bessemer Drive and discover a low-maintenance front, complete with a convenient driveway offering space for two cars. A secure side gate leads to the generous rear garden, ensuring both privacy and ease of access. This garden is very large in comparison to other properties in Glan Llyn. Designed for both relaxation and practicality, the rear garden features a neatly maintained lawn and a stylish patio areaperfect for outdoor dining, entertaining, or simply unwinding in the fresh air. Whether you're hosting a summer gathering or enjoying a quiet evening outdoors, this inviting space provides the ideal extension of your home.