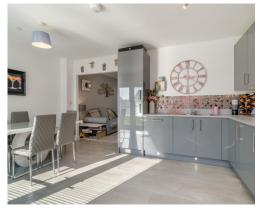

## STEP INSIDE

Step inside this charming home on Bessemer Drive, where a welcoming hallway greets you, leading straight ahead to the staircase and to the right, a spacious lounge.

The lounge seamlessly transitions into a modern open-plan kitchen/diner - an ideal space for entertaining and everyday living. French doors open directly to the rear garden, filling the space with natural light and creating a bright, airy atmosphere.