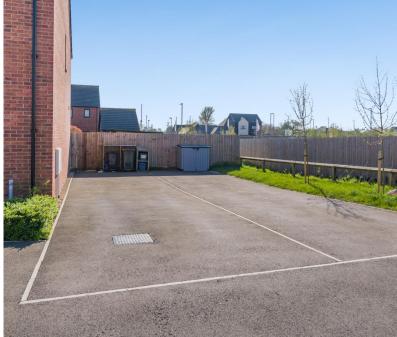

## STEP OUTSIDE

Step outside Bessemer Drive and discover a low-maintenance front, complete with a convenient driveway offering space for two cars. A secure side gate leads to the generous rear garden, ensuring both privacy and ease of access. This garden is very large in comparison to other properties in Glan Llyn. Designed for both relaxation and practicality, the rear garden features a neatly maintained lawn and a stylish patio areaperfect for outdoor dining, entertaining, or simply unwinding in the fresh air. Whether you're hosting a summer gathering or enjoying a quiet evening outdoors, this inviting space provides the ideal extension of your home.