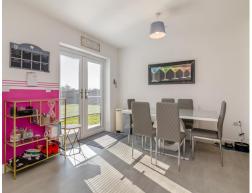

## STEP INSIDE

Step inside this charming home on Bessemer Drive, where a welcoming hallway greets you, leading straight ahead to the staircase and to the right, a spacious lounge.

The lounge seamlessly transitions into a modern open-plan kitchen/diner - an ideal space for entertaining and everyday living. French doors open directly to the rear garden, filling the space with natural light and creating a bright, airy atmosphere.