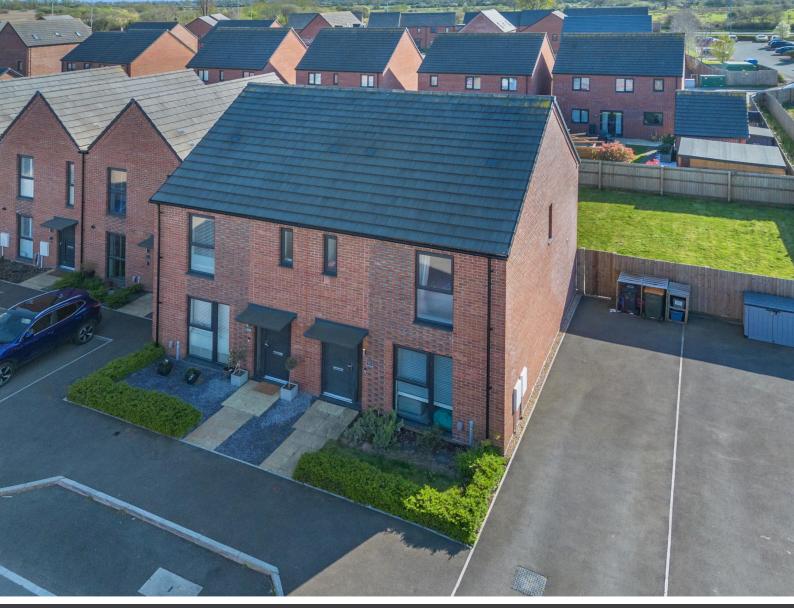

# NEWPORT

Guide price £325,000

# 106 BESSEMER DRIVE

Newport, Newport NPI9 4TP

Situated in the thriving Glan Llyn development on Bessemer Drive, this stylish three-bedroom semi-detached home offers an exceptional blend of contemporary comfort and convenience. Perfect for first-time buyers or small families, the property is nestled within a community celebrated for its award-winning regeneration. In 2022, Glan Llyn received accolades for Best Biodiversity Enhancement on a Brownfield Project and Best Regeneration Initiative at the House Builder Awards, reflecting its seamless integration of green spaces with modern living.

## STEP OUTSIDE

Step outside Bessemer Drive and discover a low-maintenance front, complete with a convenient driveway offering space for two cars. A secure side gate leads to the generous rear garden, ensuring both privacy and ease of access. This garden is very large in comparison to other properties in Glan Llyn. Designed for both relaxation and practicality, the rear garden features a neatly maintained lawn and a stylish patio areaperfect for outdoor dining, entertaining, or simply unwinding in the fresh air. Whether you're hosting a summer gathering or enjoying a quiet evening outdoors, this inviting space provides the ideal extension of your home.