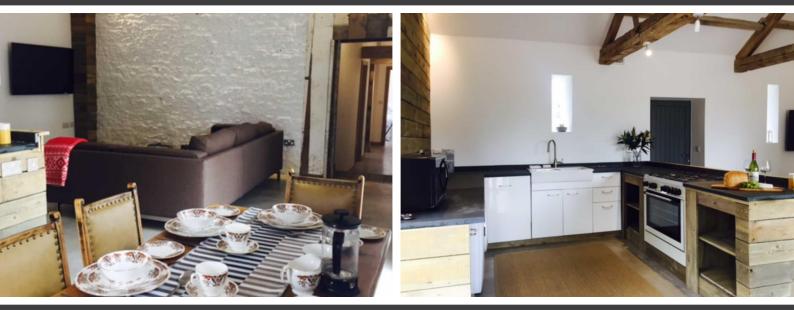

#### **STEP INSIDE**

This property has been completely renovated and modernised to the highest standards and has the benefit of an LPG under ground gas tank which via the gas boiler provides under floor heating and hot water for domestic use this combined with the double glazed sealed window and door units enable heating costs to be maintained at a minimum. The property is situated above Llangybi in an idyllic rural locality in an enclave of four/five farm house and barn conversions and has good size lawn gardens and whilst being set in a rural locality lies within easy access of all local amenities. The property is to be let furnished and an inventory will be provided prior to signing of contracts etc.

### **KEY FEATURES**

- Spacious Kitchen open plan to Living
- 3 Beds, Family Jack & Jill Bathroom, 2 Wet Rooms/Shower Rooms
- Triple Car Port
- Large Lawns