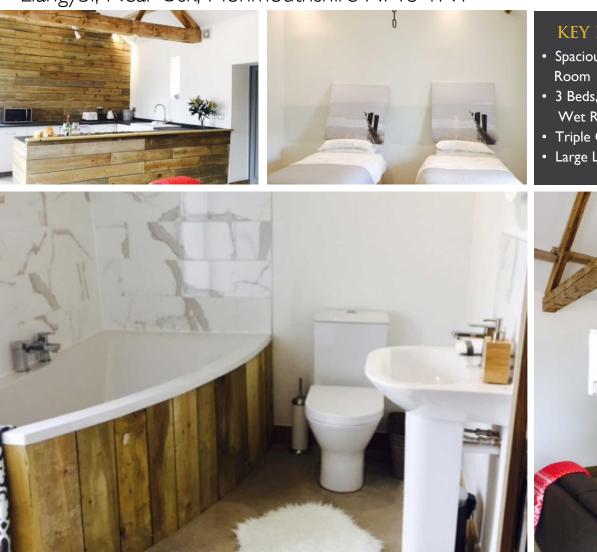

### **KEY FEATURES**

- Spacious Kitchen open plan to Living
- 3 Beds, Family Jack & Jill Bathroom, 2 Wet Rooms/Shower Rooms
- Triple Car Port
- Large Lawns