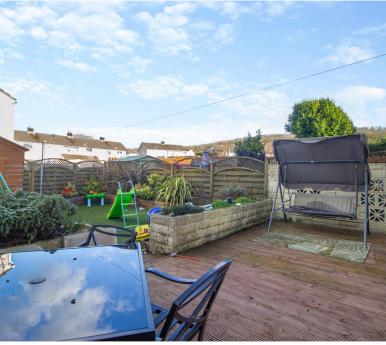

# STEP OUTSIDE

Stepping outside this charming home on Hawthorne Close, you're welcomed by a low maintenance patio front garden leading to the front door, offering a neat and inviting entrance.

To the rear, the spacious garden is designed for effortless upkeep and year-round enjoyment. From the back doors, step onto a stylish decked area, perfect for outdoor dining or relaxing in the sun. This seamlessly connects to an artificial grass section, providing a practical and tidy outdoor space. With the added benefit of rear access, this garden is both functional and versatile, ideal for families, entertaining, or simply unwinding.