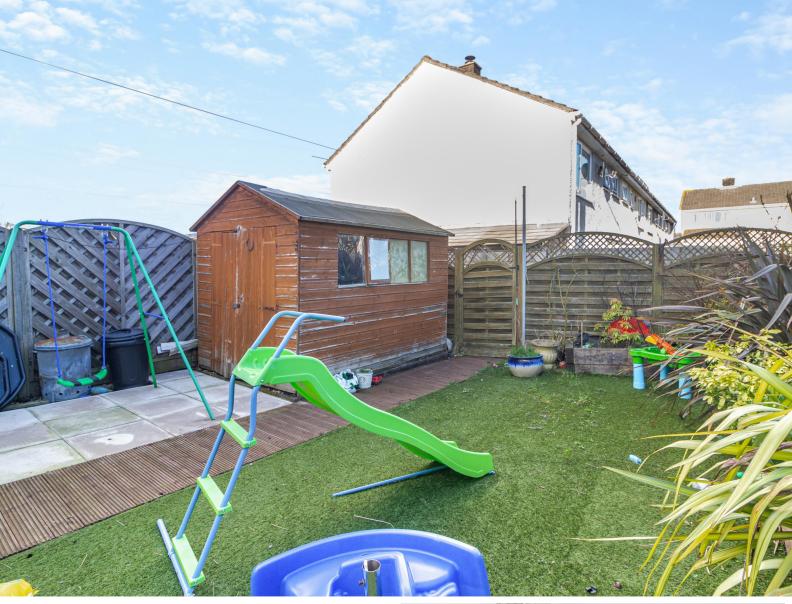

# STEP OUTSIDE

Stepping outside this charming home on Hawthorne Close, you're welcomed by a low maintenance patio front garden leading to the front door, offering a neat and inviting entrance.

To the rear, the spacious garden is designed for effortless upkeep and year-round enjoyment. From the back doors, step onto a stylish decked area, perfect for outdoor dining or relaxing in the sun. This seamlessly connects to an artificial grass section, providing a practical and tidy outdoor space. With the added benefit of rear access, this garden is both functional and versatile, ideal for families, entertaining, or simply unwinding.