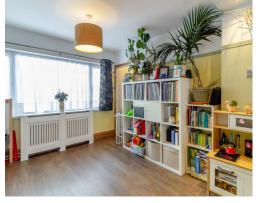

Adjacent, the spacious lounge/diner is bathed in natural light, offering a versatile setting for relaxation and entertaining, with doors opening to the garden.