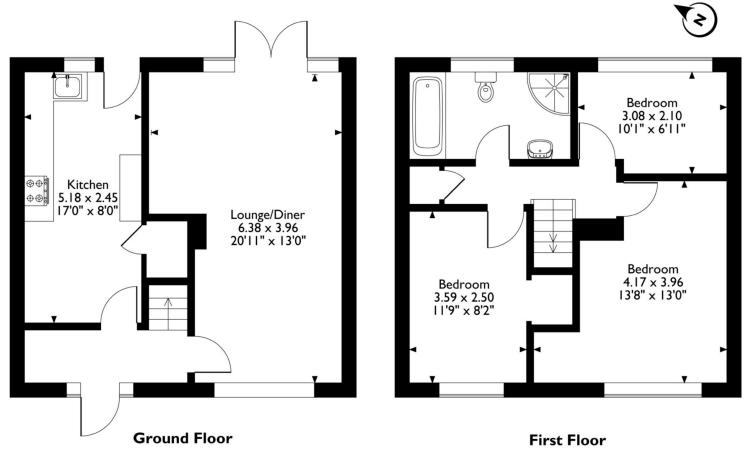

## Approximate Gross Internal Area 84 Sq M/904 Sq Ft

Please note that the location of doors, windows and other items are approximate and this floorplan is to be used for illustrative purposes only. Unauthorized reproduction is prohibited.