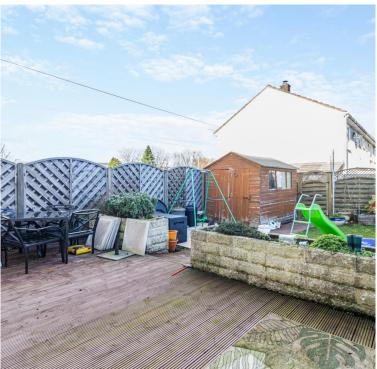

# STEP OUTSIDE

Stepping outside this charming home on Hawthorne Close, you're welcomed by a low maintenance patio front garden leading to the front door, offering a neat and inviting entrance.

To the rear, the spacious garden is designed for effortless upkeep and year-round enjoyment. From the back doors, step onto a stylish decked area, perfect for outdoor dining or relaxing in the sun. This seamlessly connects to an artificial grass section, providing a practical and tidy outdoor space. With the added benefit of rear access, this garden is both functional and versatile, ideal for families, entertaining, or simply unwinding.