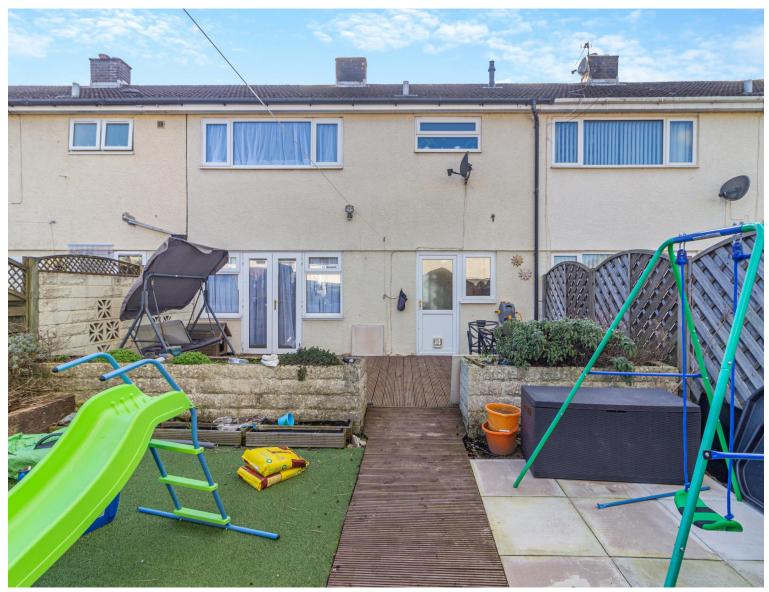

# STEP OUTSIDE

Stepping outside this charming home on Hawthorne Close, you're welcomed by a low maintenance patio front garden leading to the front door, offering a neat and inviting entrance.

To the rear, the spacious garden is designed for effortless upkeep and year-round enjoyment. From the back doors, step onto a stylish decked area, perfect for outdoor dining or relaxing in the sun. This seamlessly connects to an artificial grass section, providing a practical and tidy outdoor space. With the added benefit of rear access, this garden is both functional and versatile, ideal for families, entertaining, or simply unwinding.