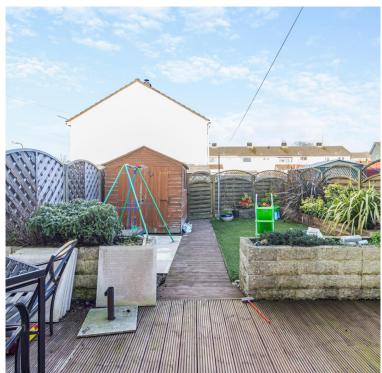

# STEP OUTSIDE

Stepping outside this charming home on Hawthorne Close, you're welcomed by a low maintenance patio front garden leading to the front door, offering a neat and inviting entrance.

To the rear, the spacious garden is designed for effortless upkeep and year-round enjoyment. From the back doors, step onto a stylish decked area, perfect for outdoor dining or relaxing in the sun. This seamlessly connects to an artificial grass section, providing a practical and tidy outdoor space. With the added benefit of rear access, this garden is both functional and versatile, ideal for families, entertaining, or simply unwinding.