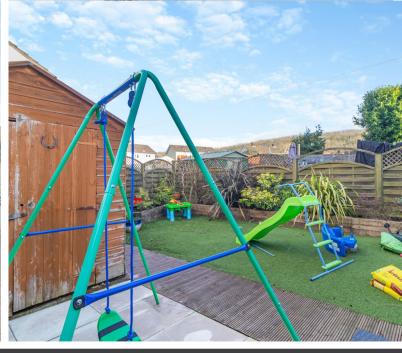

# STEP OUTSIDE

Stepping outside this charming home on Hawthorne Close, you're welcomed by a low maintenance patio front garden leading to the front door, offering a neat and inviting entrance.

To the rear, the spacious garden is designed for effortless upkeep and year-round enjoyment. From the back doors, step onto a stylish decked area, perfect for outdoor dining or relaxing in the sun. This seamlessly connects to an artificial grass section, providing a practical and tidy outdoor space. With the added benefit of rear access, this garden is both functional and versatile, ideal for families, entertaining, or simply unwinding.