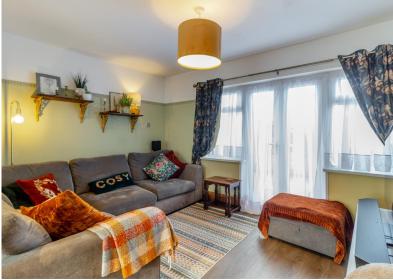

Adjacent, the spacious lounge/diner is bathed in natural light, offering a versatile setting for relaxation and entertaining, with doors opening to the garden.