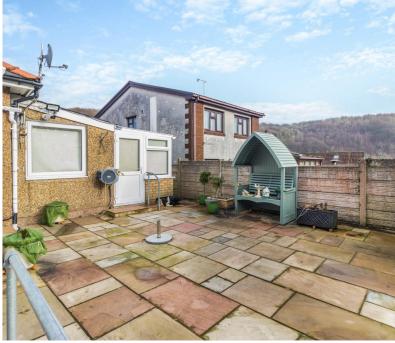

The rear garden is a generous and tranquil retreat, surrounded by mature trees and shrubs that create a sense of natural beauty. The space features a mix of patio and lawn, perfect for entertaining, relaxing, or enjoying the outdoors. A storage shed adds practicality,

while several suntrap spots make it ideal for soaking up the sunshine throughout the day.