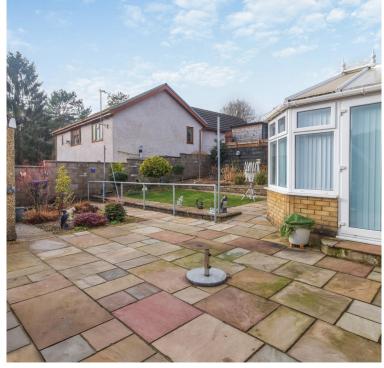

## STEP OUTSIDE

Step outside Levant and enjoy its charming outdoor spaces. To the front, you'll find a low-maintenance courtyard with space for one car and access to the single garage, providing practical storage or parking options. A convenient side gate leads to the rear garden, offering easy access for gardening or outdoor activities.

The rear garden is a generous and tranquil retreat, surrounded by mature trees and shrubs that create a sense of natural beauty. The space features a mix of patio and lawn, perfect for entertaining, relaxing, or enjoying the outdoors. A storage shed adds practicality,

while several suntrap spots make it ideal for soaking up the sunshine throughout the day.