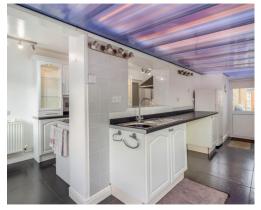

From the dining room, you can access the spacious family lounge, a cosy retreat for relaxation, which also opens into the light-filled conservatory - a tranquil spot to enjoy year-round.

The galley kitchen is practical and well-planned, offering ample storage and workspace.