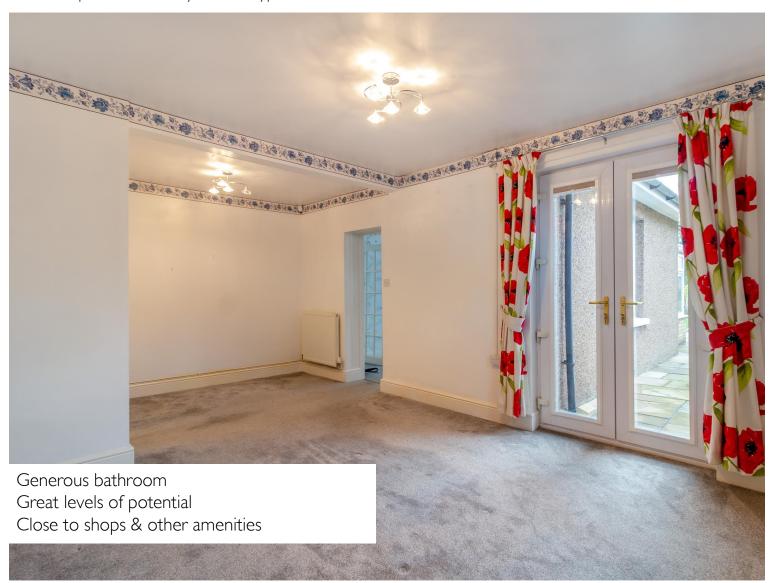

Beyond the kitchen, you'll find a surprisingly generous bathroom, as well as a spacious utility room, ideal for additional storage or laundry needs.