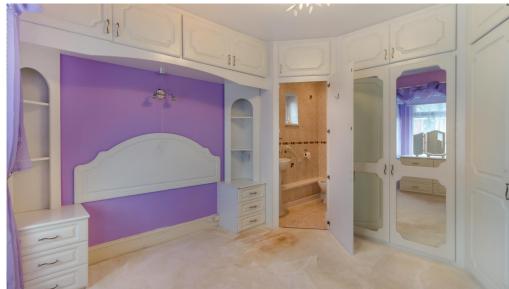

### STEP INSIDE

Step inside Levant and discover a thoughtfully designed bungalow offering a versatile layout.

As you enter the welcoming entrance hall, you'll find bedroom one on your left, complete with a hidden WC for added convenience, while Bedroom two is located to your right, providing comfortable accommodation.