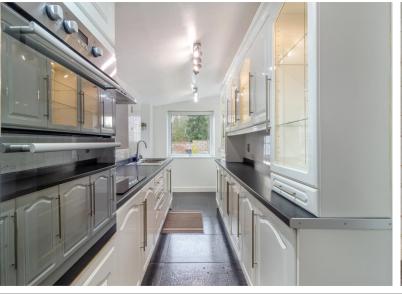

From the dining room, you can access the spacious family lounge, a cosy retreat for relaxation, which also opens into the light-filled conservatory - a tranquil spot to enjoy year-round.

The galley kitchen is practical and well-planned, offering ample storage and workspace.