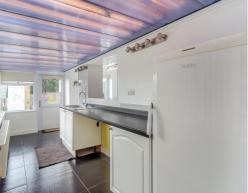

From the dining room, you can access the spacious family lounge, a cosy retreat for relaxation, which also opens into the light-filled conservatory - a tranquil spot to enjoy year-round.

The galley kitchen is practical and well-planned, offering ample storage and workspace.