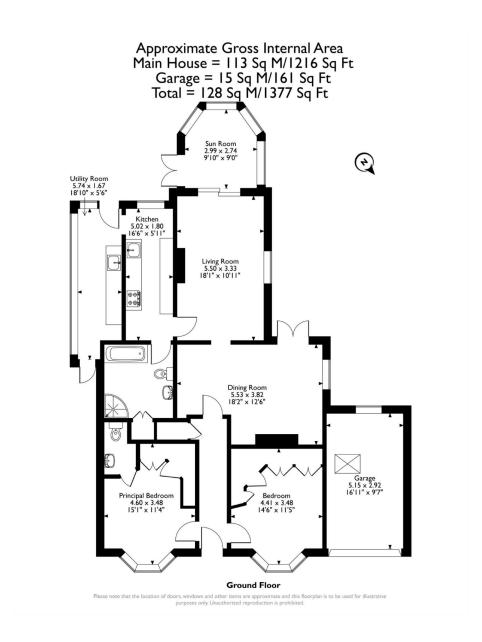

#### KEY FEATURES

- Detached
- Two bedrooms
- Generous reception rooms
- Conservatory
- Large utility room
- Attached garage

### STEP INSIDE

Step inside Levant and discover a thoughtfully designed bungalow offering a versatile layout.

As you enter the welcoming entrance hall, you'll find bedroom one on your left, complete with a hidden WC for added convenience, while Bedroom two is located to your right, providing comfortable accommodation.

Continuing through the hall, you are greeted by the dining room, a central space perfect for family meals or entertaining. French doors lead directly out into the rear garden, seamlessly blending indoor and outdoor living.

From the dining room, you can access the spacious family lounge, a cosy retreat for relaxation, which also opens into the light-filled conservatory - a tranquil spot to enjoy year-round.

The galley kitchen is practical and well-planned, offering ample storage and workspace.

Beyond the kitchen, you'll find a surprisingly generous bathroom, as well as a spacious utility room, ideal for additional storage or laundry needs.