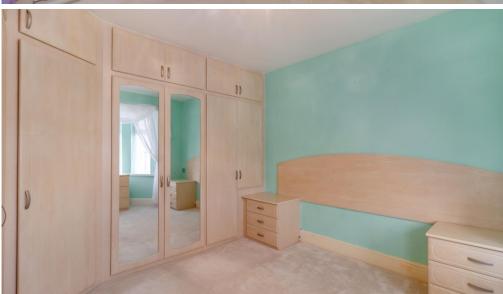

### STEP INSIDE

Step inside Levant and discover a thoughtfully designed bungalow offering a versatile layout.

As you enter the welcoming entrance hall, you'll find bedroom one on your left, complete with a hidden WC for added convenience, while Bedroom two is located to your right, providing comfortable accommodation.

From the dining room, you can access the spacious family lounge, a cosy retreat for relaxation, which also opens into the light-filled conservatory - a tranquil spot to enjoy year-round.

The galley kitchen is practical and well-planned, offering ample storage and workspace.