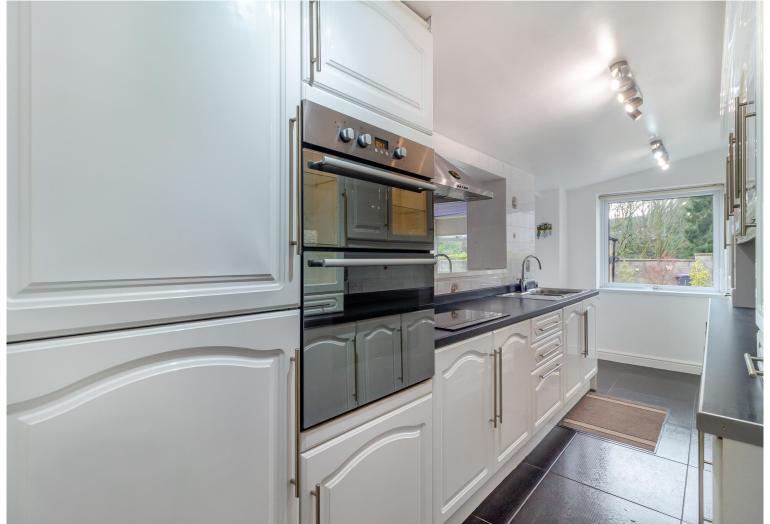

From the dining room, you can access the spacious family lounge, a cosy retreat for relaxation, which also opens into the light-filled conservatory - a tranquil spot to enjoy year-round.

The galley kitchen is practical and well-planned, offering ample storage and workspace.