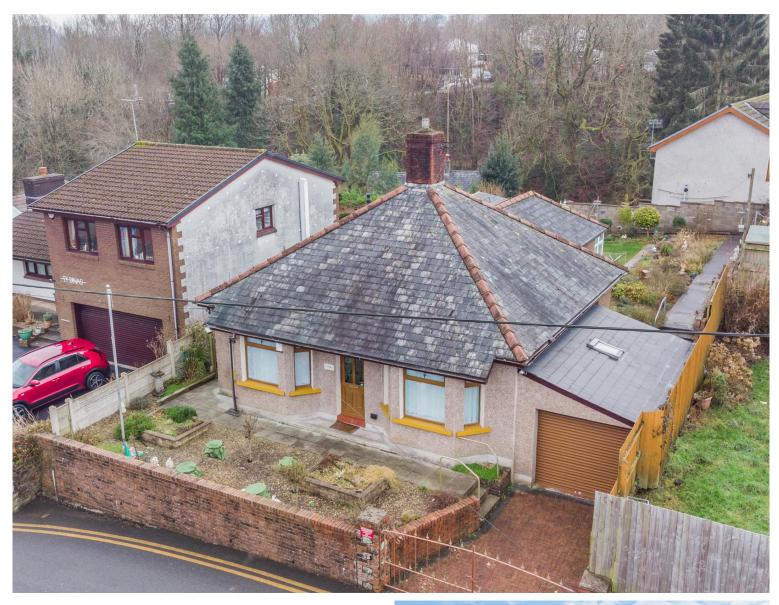

## ABERSYCHAN

Guide Price £300,000

## LEVANT

Lower Harpers Road, Abersychan, Pontypool, Monmouthshire NP4 8PW

Located on Lower Harpers Road, Abersychan, this delightful two-bedroom bungalow is offered with no onward chain, making it an ideal choice for downsizers or investors. The property features a spacious lounge, a well-appointed kitchen, and a generous bathroom, all designed for comfortable living. Additionally, there is a bright conservatory, perfect for relaxing or entertaining, and a generous utility room offering extra storage and practicality.

Outside, the property boasts a low-maintenance garden, providing a peaceful space to enjoy the outdoors, alongside off-road parking and single garage. Situated within close proximity to local shops and bus routes, the bungalow benefits from excellent amenities and transport links, ensuring easy access to nearby areas.

## STEP OUTSIDE

Step outside Levant and enjoy its charming outdoor spaces. To the front, you'll find a low-maintenance courtyard with space for one car and access to the single garage, providing practical storage or parking options. A convenient side gate leads to the rear garden, offering easy access for gardening or outdoor activities.