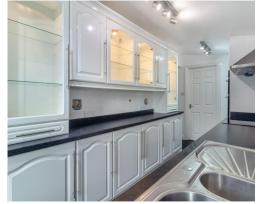

From the dining room, you can access the spacious family lounge, a cosy retreat for relaxation, which also opens into the light-filled conservatory - a tranquil spot to enjoy year-round.

The galley kitchen is practical and well-planned, offering ample storage and workspace.