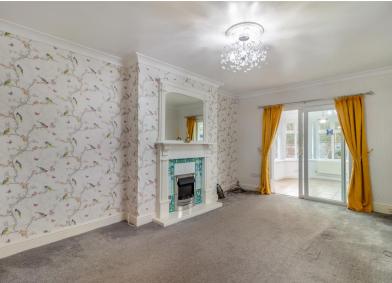

From the dining room, you can access the spacious family lounge, a cosy retreat for relaxation, which also opens into the light-filled conservatory - a tranquil spot to enjoy year-round.

The galley kitchen is practical and well-planned, offering ample storage and workspace.