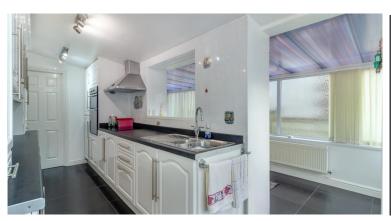

From the dining room, you can access the spacious family lounge, a cosy retreat for relaxation, which also opens into the light-filled conservatory - a tranquil spot to enjoy year-round.

The galley kitchen is practical and well-planned, offering ample storage and workspace.