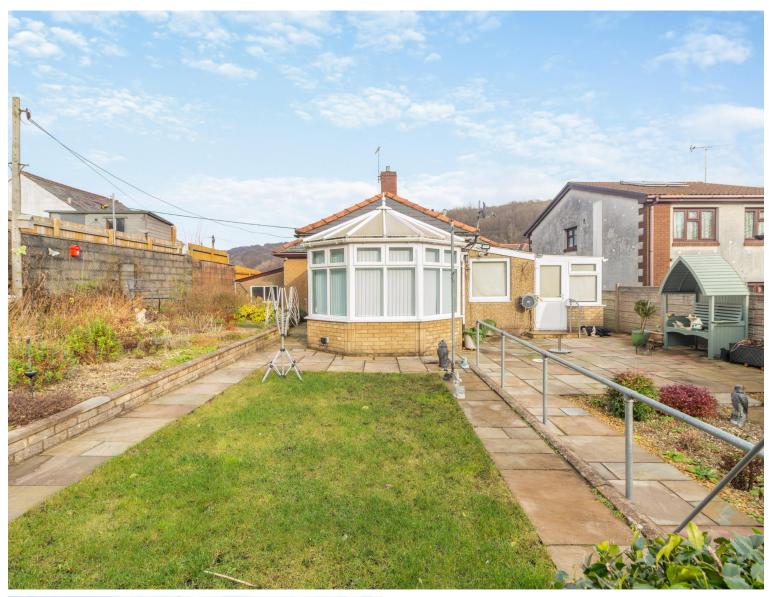

## STEP OUTSIDE

Step outside Levant and enjoy its charming outdoor spaces. To the front, you'll find a low-maintenance courtyard with space for one car and access to the single garage, providing practical storage or parking options. A convenient side gate leads to the rear garden, offering easy access for gardening or outdoor activities.

The rear garden is a generous and tranquil retreat, surrounded by mature trees and shrubs that create a sense of natural beauty. The space features a mix of patio and lawn, perfect for entertaining, relaxing, or enjoying the outdoors. A storage shed adds practicality,

while several suntrap spots make it ideal for soaking up the sunshine throughout the day.