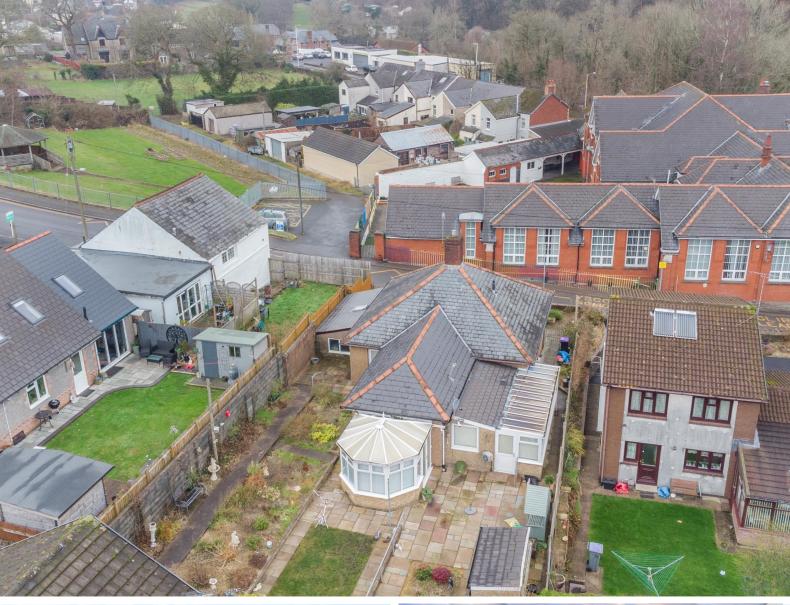

## LEVANT

Lower Harpers Road, Abersychan, Pontypool, Monmouthshire NP4 8PW

Located on Lower Harpers Road, Abersychan, this delightful two-bedroom bungalow is offered with no onward chain, making it an ideal choice for downsizers or investors. The property features a spacious lounge, a well-appointed kitchen, and a generous bathroom, all designed for comfortable living. Additionally, there is a bright conservatory, perfect for relaxing or entertaining, and a generous utility room offering extra storage and practicality.

Outside, the property boasts a low-maintenance garden, providing a peaceful space to enjoy the outdoors, alongside off-road parking and single garage. Situated within close proximity to local shops and bus routes, the bungalow benefits from excellent amenities and transport links, ensuring easy access to nearby areas.

## STEP OUTSIDE

Step outside Levant and enjoy its charming outdoor spaces. To the front, you'll find a low-maintenance courtyard with space for one car and access to the single garage, providing practical storage or parking options. A convenient side gate leads to the rear garden, offering easy access for gardening or outdoor activities.

The rear garden is a generous and tranquil retreat, surrounded by mature trees and shrubs that create a sense of natural beauty. The space features a mix of patio and lawn, perfect for entertaining, relaxing, or enjoying the outdoors. A storage shed adds practicality,