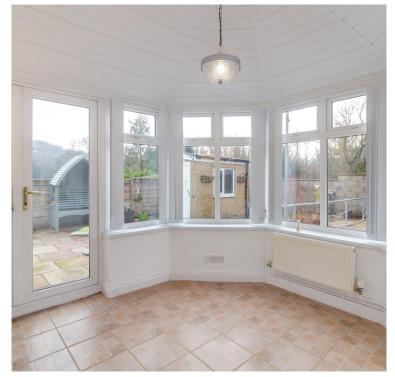

From the dining room, you can access the spacious family lounge, a cosy retreat for relaxation, which also opens into the light-filled conservatory - a tranquil spot to enjoy year-round.

The galley kitchen is practical and well-planned, offering ample storage and workspace.