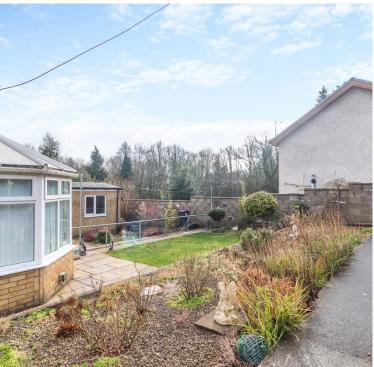

## STEP OUTSIDE

Step outside Levant and enjoy its charming outdoor spaces. To the front, you'll find a low-maintenance courtyard with space for one car and access to the single garage, providing practical storage or parking options. A convenient side gate leads to the rear garden, offering easy access for gardening or outdoor activities.

The rear garden is a generous and tranquil retreat, surrounded by mature trees and shrubs that create a sense of natural beauty. The space features a mix of patio and lawn, perfect for entertaining, relaxing, or enjoying the outdoors. A storage shed adds practicality,

while several suntrap spots make it ideal for soaking up the sunshine throughout the day.