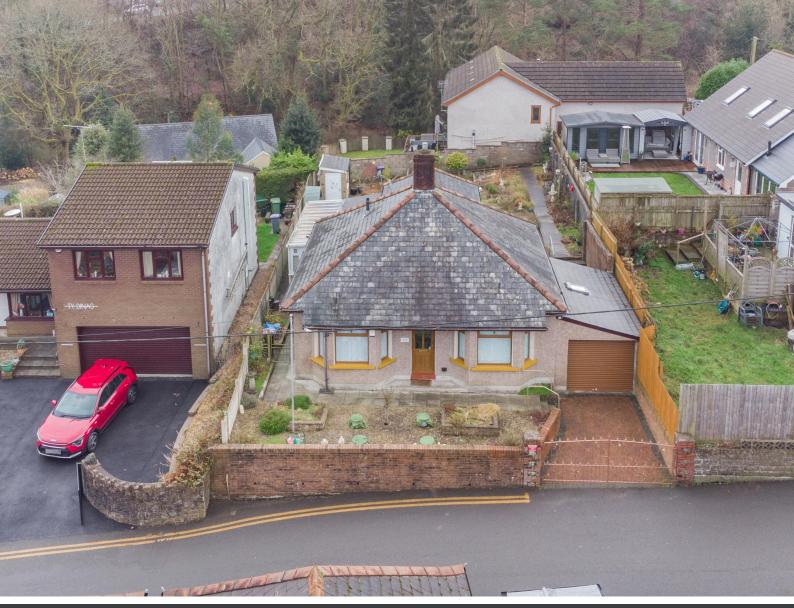

## LEVANT

Lower Harpers Road, Abersychan, Pontypool, Monmouthshire NP4 8PW

Located on Lower Harpers Road, Abersychan, this delightful two-bedroom bungalow is offered with no onward chain, making it an ideal choice for downsizers or investors. The property features a spacious lounge, a well-appointed kitchen, and a generous bathroom, all designed for comfortable living. Additionally, there is a bright conservatory, perfect for relaxing or entertaining, and a generous utility room offering extra storage and practicality.

Outside, the property boasts a low-maintenance garden, providing a peaceful space to enjoy the outdoors, alongside off-road parking and single garage. Situated within close proximity to local shops and bus routes, the bungalow benefits from excellent amenities and transport links, ensuring easy access to nearby areas.

## STEP OUTSIDE

Step outside Levant and enjoy its charming outdoor spaces. To the front, you'll find a low-maintenance courtyard with space for one car and access to the single garage, providing practical storage or parking options. A convenient side gate leads to the rear garden, offering easy access for gardening or outdoor activities.

The rear garden is a generous and tranquil retreat, surrounded by mature trees and shrubs that create a sense of natural beauty. The space features a mix of patio and lawn, perfect for entertaining, relaxing, or enjoying the outdoors. A storage shed adds practicality,