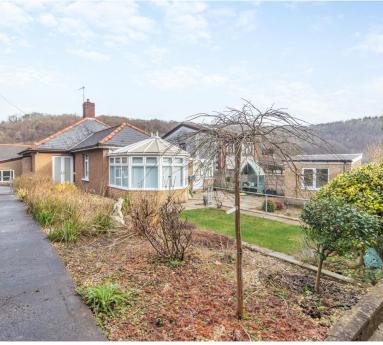

## STEP OUTSIDE

Step outside Levant and enjoy its charming outdoor spaces. To the front, you'll find a low-maintenance courtyard with space for one car and access to the single garage, providing practical storage or parking options. A convenient side gate leads to the rear garden, offering easy access for gardening or outdoor activities.

The rear garden is a generous and tranquil retreat, surrounded by mature trees and shrubs that create a sense of natural beauty. The space features a mix of patio and lawn, perfect for entertaining, relaxing, or enjoying the outdoors. A storage shed adds practicality,