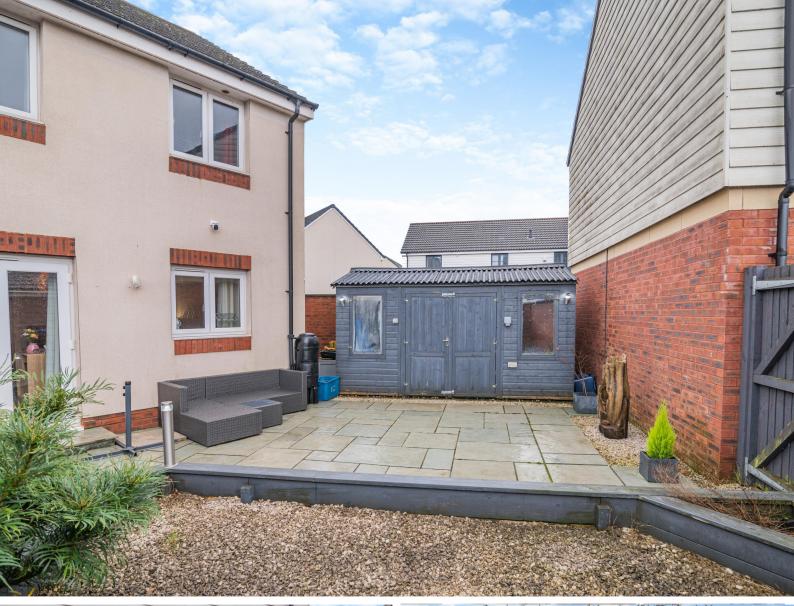

# STEP OUTSIDE

Step outside and you'll find even more to love about this property. To the front, there's convenient side gate access leading to the rear garden, while a beautifully maintained development park is situated just outside the house, perfect for families with young children.

To the rear, the low-maintenance garden offers a private and tranquil space to relax or entertain, featuring a neat patio area that's ideal for outdoor dining.

Additionally, there is garage which is conveniently located under the

nearby coach house behind the garden. This setup offers practicality and ease of use, making outdoor living here both functional and enjoyable.