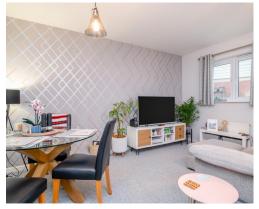

The lounge diner is a versatile and inviting space, complete with an understairs storage cupboard and French doors that open out onto the rear garden, perfect for entertaining or relaxing.

The sleek kitchen is fitted with stylish cabinets and offers dedicated spaces for a washing machine, dishwasher, and fridge freezer, creating a practical yet contemporary feel.