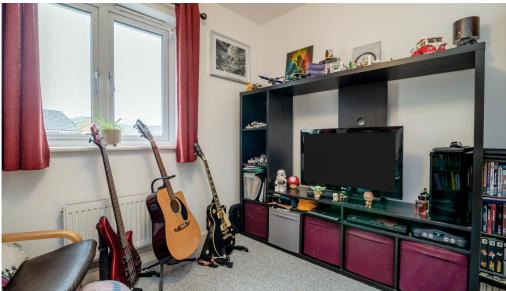

## STEP INSIDE

As you step inside this lovely home on Bloomery Circle, you are welcomed into a bright entrance hall that provides access to all the key areas of the ground floor. From here, you'll find a convenient downstairs cloakroom, a modern kitchen, the spacious lounge diner, and stairs leading to the first floor.

The lounge diner is a versatile and inviting space, complete with an understairs storage cupboard and French doors that open out onto the rear garden, perfect for entertaining or relaxing.

The sleek kitchen is fitted with stylish cabinets and offers dedicated spaces for a washing machine, dishwasher, and fridge freezer, creating a practical yet contemporary feel.