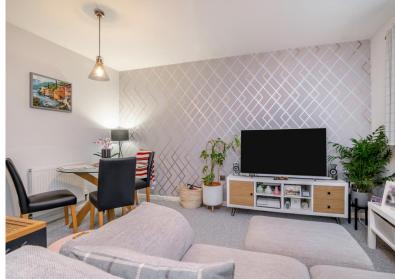

## STEP INSIDE

As you step inside this lovely home on Bloomery Circle, you are welcomed into a bright entrance hall that provides access to all the key areas of the ground floor. From here, you'll find a convenient downstairs cloakroom, a modern kitchen, the spacious lounge diner, and stairs leading to the first floor.

The lounge diner is a versatile and inviting space, complete with an understairs storage cupboard and French doors that open out onto the rear garden, perfect for entertaining or relaxing.

The sleek kitchen is fitted with stylish cabinets and offers dedicated spaces for a washing machine, dishwasher, and fridge freezer, creating a practical yet contemporary feel.