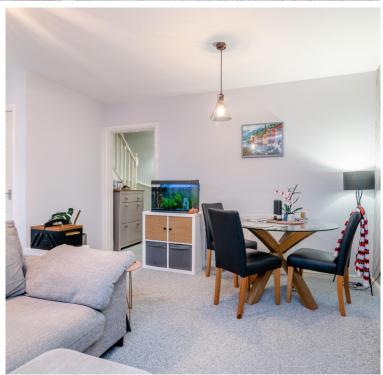

## STEP INSIDE

As you step inside this lovely home on Bloomery Circle, you are welcomed into a bright entrance hall that provides access to all the key areas of the ground floor. From here, you'll find a convenient downstairs cloakroom, a modern kitchen, the spacious lounge diner, and stairs leading to the first floor.

The lounge diner is a versatile and inviting space, complete with an understairs storage cupboard and French doors that open out onto the rear garden, perfect for entertaining or relaxing.

The sleek kitchen is fitted with stylish cabinets and offers dedicated spaces for a washing machine, dishwasher, and fridge freezer, creating a practical yet contemporary feel.