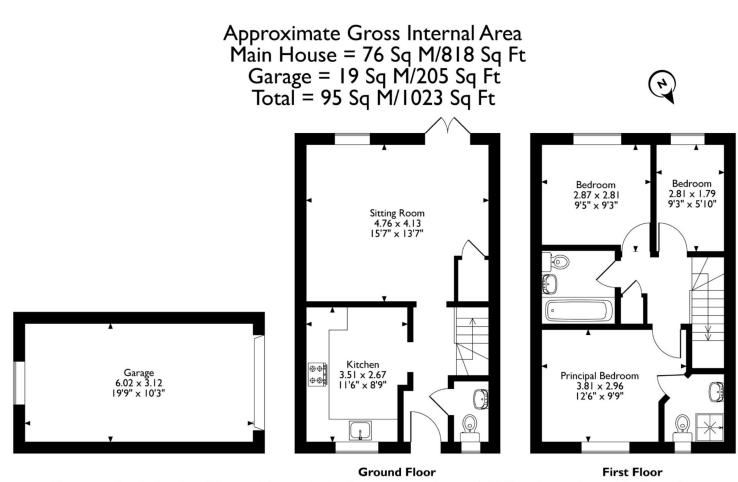

Please note that the location of doors, windows and other items are approximate and this floorplan is to be used for illustrative purposes only. Unauthorized reproduction is prohibited.

Upstairs, the first floor leads to three well-proportioned bedrooms, including the principal bedroom, which boasts its own private en-suite for added comfort.