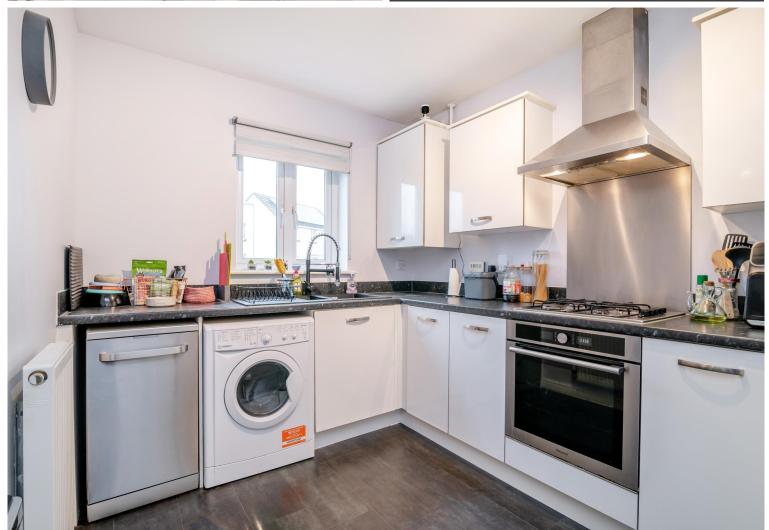

The lounge diner is a versatile and inviting space, complete with an understairs storage cupboard and French doors that open out onto the rear garden, perfect for entertaining or relaxing.

The sleek kitchen is fitted with stylish cabinets and offers dedicated spaces for a washing machine, dishwasher, and fridge freezer, creating a practical yet contemporary feel.