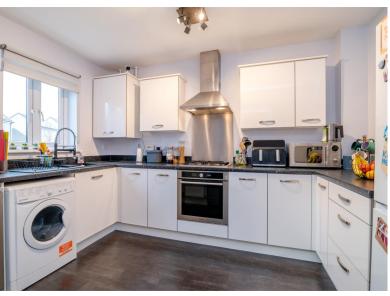

## STEP INSIDE

As you step inside this lovely home on Bloomery Circle, you are welcomed into a bright entrance hall that provides access to all the key areas of the ground floor. From here, you'll find a convenient downstairs cloakroom, a modern kitchen, the spacious lounge diner, and stairs leading to the first floor.

The lounge diner is a versatile and inviting space, complete with an understairs storage cupboard and French doors that open out onto the rear garden, perfect for entertaining or relaxing.

The sleek kitchen is fitted with stylish cabinets and offers dedicated spaces for a washing machine, dishwasher, and fridge freezer, creating a practical yet contemporary feel.