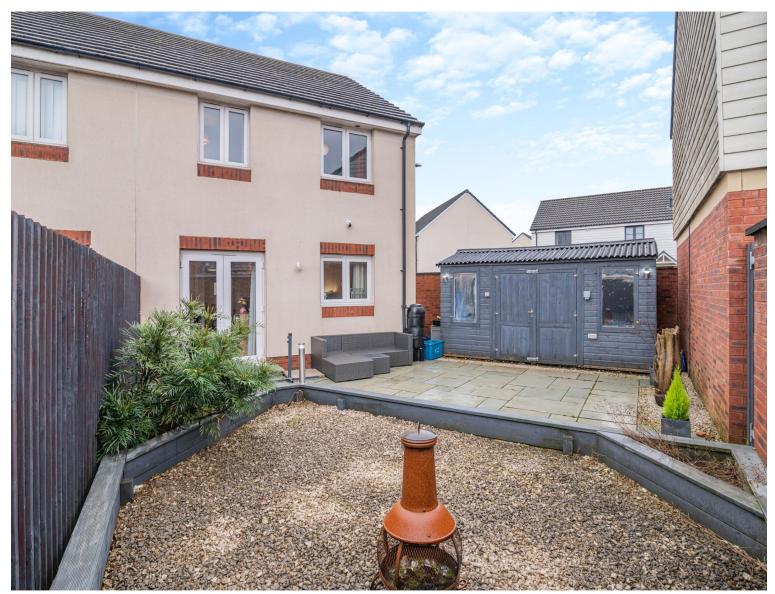

# STEP OUTSIDE

Step outside and you'll find even more to love about this property. To the front, there's convenient side gate access leading to the rear garden, while a beautifully maintained development park is situated just outside the house, perfect for families with young children.

To the rear, the low-maintenance garden offers a private and tranquil space to relax or entertain, featuring a neat patio area that's ideal for outdoor dining.

Additionally, there is garage which is conveniently located under the

nearby coach house behind the garden. This setup offers practicality and ease of use, making outdoor living here both functional and enjoyable.