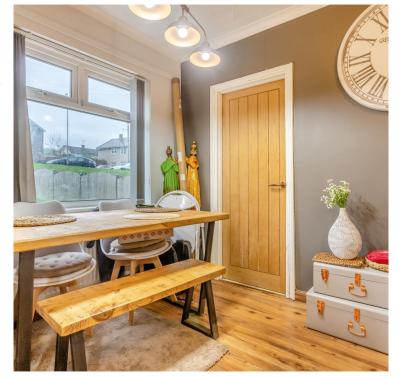

## STEP INSIDE

As you step through the front porch, to your left are the stairs leading to the first floor, while straight ahead, you'll find the heart of the home, a spacious living room/diner. This space boasts sliding doors that open directly onto the rear garden, creating a seamless indoor-outdoor flow, perfect for family gatherings or summer evenings.

Off the living room, you'll enter a modern kitchen, which also offers convenient access to the rear garden via a back door. Heading upstairs, the first floor reveals three generously sized bedrooms, ideal for a growing family or home office space.