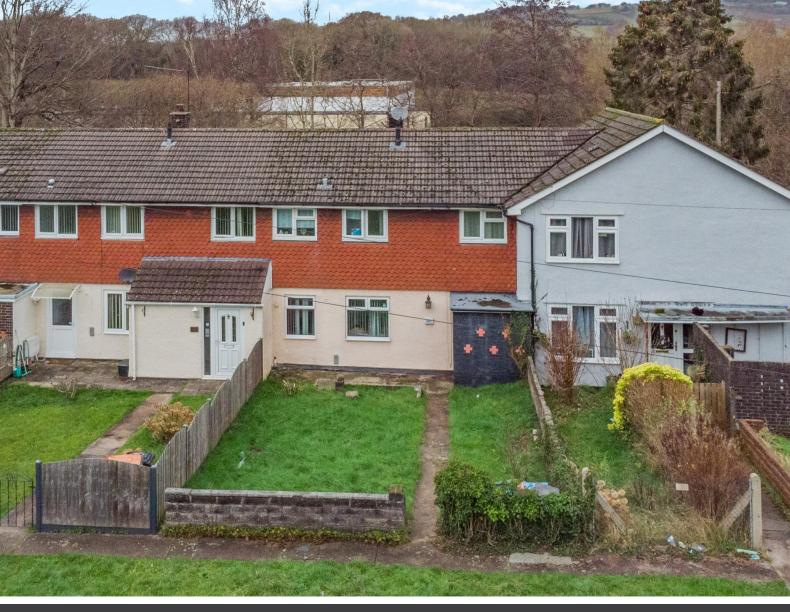

## 261 WALTWOOD ROAD

Llanmartin, Newport NP18 2EY

Welcome to Waltwood Road, a delightful three-bedroom terraced property located in the increasingly popular area of Underwood, Llanmartin. Perfect for first time buyers, investors, or small families, this home offers great space and convenience. Inside, you'll find a generous living room/ dining room, a well-equipped kitchen, and three generously sized bedrooms, providing ample space for relaxation and family living.

# STEP OUTSIDE

Step outside Waltwood Road and enjoy the welcoming front garden, featuring a concrete path leading down to the front door, laid to lawn. The rear of the property boasts a generous-sized garden, this outdoor space includes a patio and a spacious lawn, ideal for gardening enthusiasts or families seeking a play area for children.