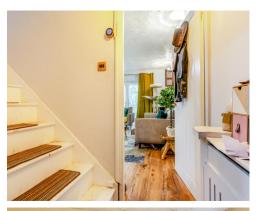

## STEP INSIDE

As you step through the front porch, to your left are the stairs leading to the first floor, while straight ahead, you'll find the heart of the home, a spacious living room/diner. This space boasts sliding doors that open directly onto the rear garden, creating a seamless indoor-outdoor flow, perfect for family gatherings or summer evenings.

Off the living room, you'll enter a modern kitchen, which also offers convenient access to the rear garden via a back door. Heading upstairs, the first floor reveals three generously sized bedrooms, ideal for a growing family or home office space.