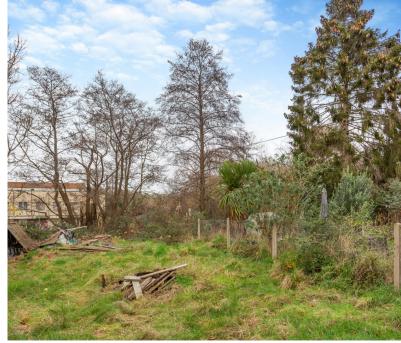

# STEP OUTSIDE

Step outside Waltwood Road and enjoy the welcoming front garden, featuring a concrete path leading down to the front door, laid to lawn. The rear of the property boasts a generous-sized garden, this outdoor space includes a patio and a spacious lawn, ideal for gardening enthusiasts or families seeking a play area for children.