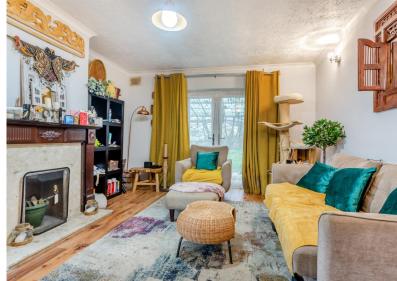

## STEP INSIDE

As you step through the front porch, to your left are the stairs leading to the first floor, while straight ahead, you'll find the heart of the home, a spacious living room/diner. This space boasts sliding doors that open directly onto the rear garden, creating a seamless indoor-outdoor flow, perfect for family gatherings or summer evenings.