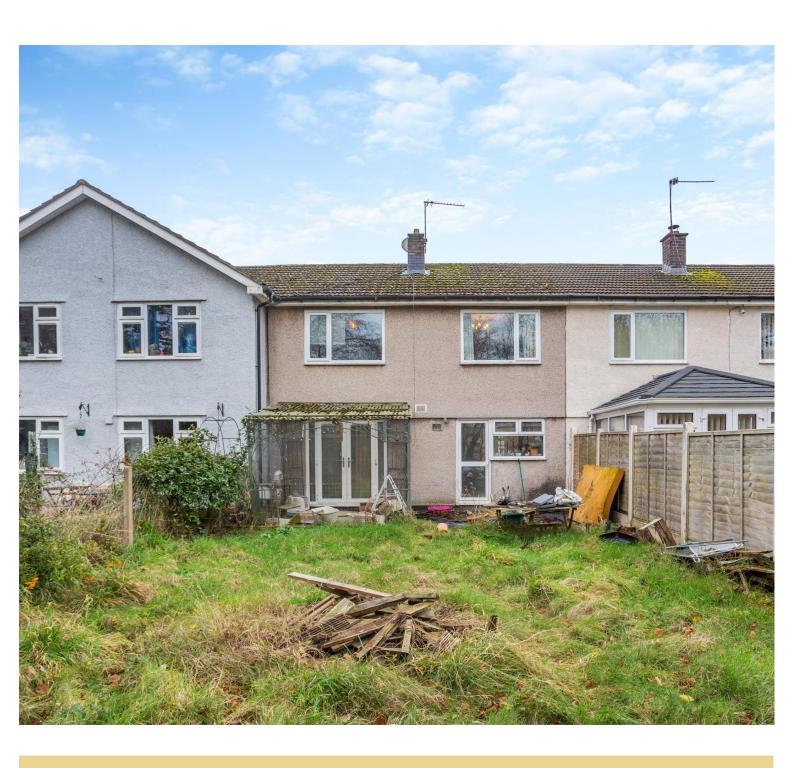

# STEP OUTSIDE

Step outside Waltwood Road and enjoy the welcoming front garden, featuring a concrete path leading down to the front door, laid to lawn. The rear of the property boasts a generous-sized garden, this outdoor space includes a patio and a spacious lawn, ideal for gardening enthusiasts or families seeking a play area for children.