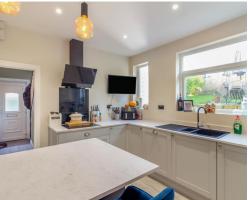

Returning to the hallway, you'll discover a beautifully appointed modern kitchen. Designed with functionality in mind, it offers ample storage, sleek finishes, and everything you need to create delicious meals. Also accessed from the hallway is a spacious, versatile room. Whether you need a dedicated utility space, a home office, or even a playroom, this room adapts to suit your needs.