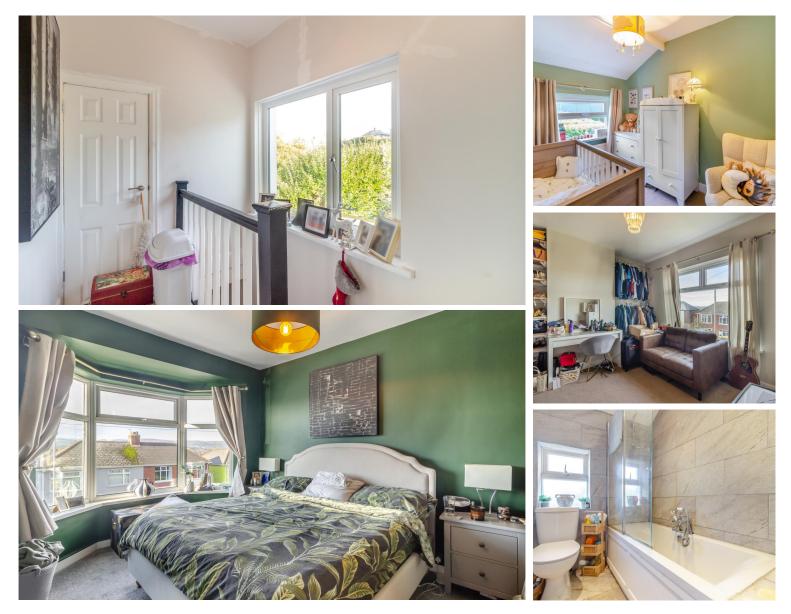

### **STEP INSIDE**

As you step into this charming home, you're greeted by a welcoming hallway that sets the tone for the rest of the property.

Off the hallway, you'll find a generously sized, modern living room, bathed in natural light thanks to a lovely bay window. This inviting space is perfect for relaxing with family or entertaining guests.

From here, a convenient back door leads out to the property's spacious rear garden perfect for outdoor dining, gardening, or simply unwinding.

Heading upstairs, you'll find three generously proportioned bedrooms, each offering comfort and flexibility for family living. The main bathroom completes this level, providing a modern, stylish suite for all your needs. This thoughtfully laid-out home combines modern touches with practical living spaces, making it the perfect choice for those seeking comfort and convenience.