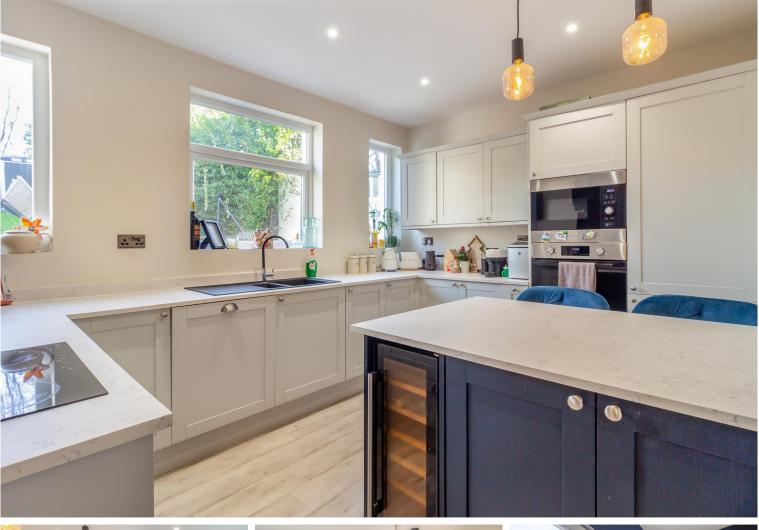

Returning to the hallway, you'll discover a beautifully appointed modern kitchen. Designed with functionality in mind, it offers ample storage, sleek finishes, and everything you need to create delicious meals. Also accessed from the hallway is a spacious, versatile room. Whether you need a dedicated utility space, a home office, or even a playroom, this room adapts to suit your needs.