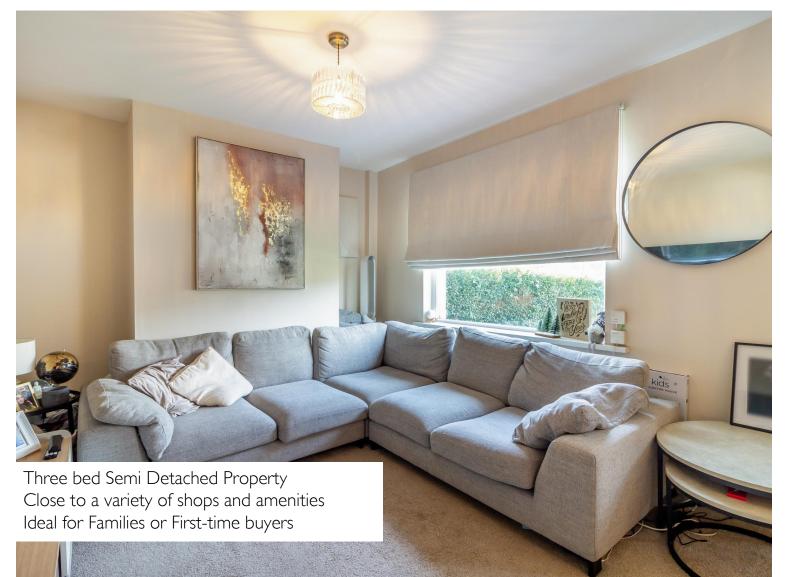

### **STEP INSIDE**

As you step into this charming home, you're greeted by a welcoming hallway that sets the tone for the rest of the property.

Off the hallway, you'll find a generously sized, modern living room, bathed in natural light thanks to a lovely bay window. This inviting space is perfect for relaxing with family or entertaining guests.