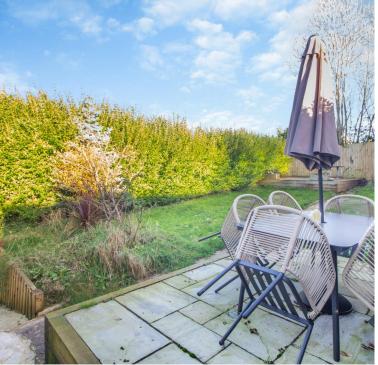

# **STEP OUTSIDE**

The front garden features a low maintenance lawn and a convenient driveway for off-road parking. For those seeking additional parking, there's potential to open up the space further. A side access gate leads you to the rear garden, where a few steps take you up to a well-maintained lawn ideal for children to play or for enjoying sunny days. Toward the far end of the garden, a charming seating area awaits, perfect for relaxing or entertaining while overlooking the peaceful local park. This outdoor space beautifully complements the home.