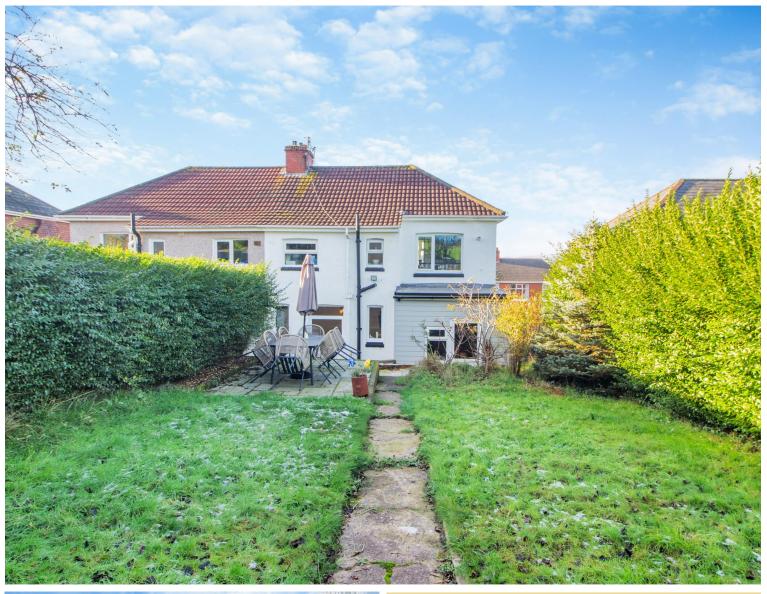

# **36 CORNWALL ROAD**

Newport, NP19 7SS

Situated in the desirable area of St. Julians, this three-bedroom semi-detached property offers a spacious and welcoming home perfect for families or first-time buyers. With its excellent location, this property combines the convenience of city living with the charm of a community-oriented neighbourhood.

# **STEP OUTSIDE**

The front garden features a low maintenance lawn and a convenient driveway for off-road parking. For those seeking additional parking, there's potential to open up the space further. A side access gate leads you to the rear garden, where a few steps take you up to a well-maintained lawn ideal for children to play or for enjoying sunny days. Toward the far end of the garden, a charming seating area awaits, perfect for relaxing or entertaining while overlooking the peaceful local park. This outdoor space beautifully complements the home.