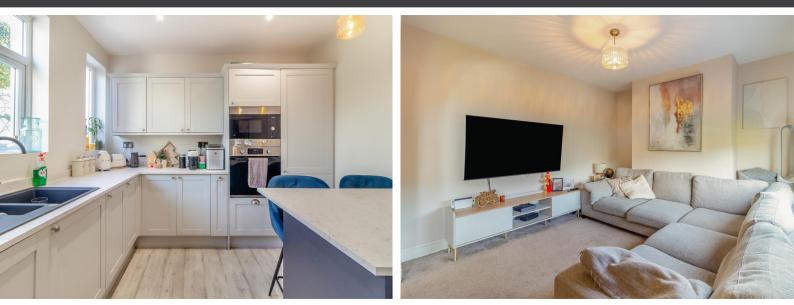

### **STEP INSIDE**

As you step into this charming home, you're greeted by a welcoming hallway that sets the tone for the rest of the property.

Off the hallway, you'll find a generously sized, modern living room, bathed in natural light thanks to a lovely bay window. This inviting space is perfect for relaxing with family or entertaining guests.

Returning to the hallway, you'll discover a beautifully appointed modern kitchen. Designed with functionality in mind, it offers ample storage, sleek finishes, and everything you need to create delicious meals. Also accessed from the hallway is a spacious, versatile room. Whether you need a dedicated utility space, a home office, or even a playroom, this room adapts to suit your needs.