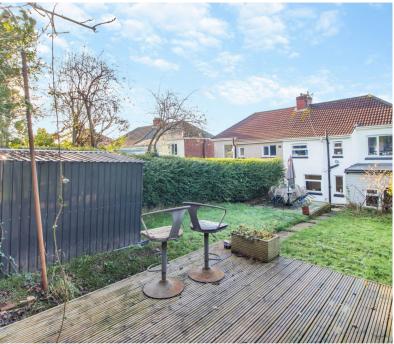

# **STEP OUTSIDE**

The front garden features a low maintenance lawn and a convenient driveway for off-road parking. For those seeking additional parking, there's potential to open up the space further. A side access gate leads you to the rear garden, where a few steps take you up to a well-maintained lawn ideal for children to play or for enjoying sunny days. Toward the far end of the garden, a charming seating area awaits, perfect for relaxing or entertaining while overlooking the peaceful local park. This outdoor space beautifully complements the home.