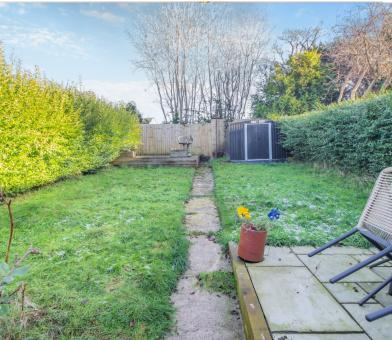

# **STEP OUTSIDE**

The front garden features a low maintenance lawn and a convenient driveway for off-road parking. For those seeking additional parking, there's potential to open up the space further. A side access gate leads you to the rear garden, where a few steps take you up to a well-maintained lawn ideal for children to play or for enjoying sunny days. Toward the far end of the garden, a charming seating area awaits, perfect for relaxing or entertaining while overlooking the peaceful local park. This outdoor space beautifully complements the home.