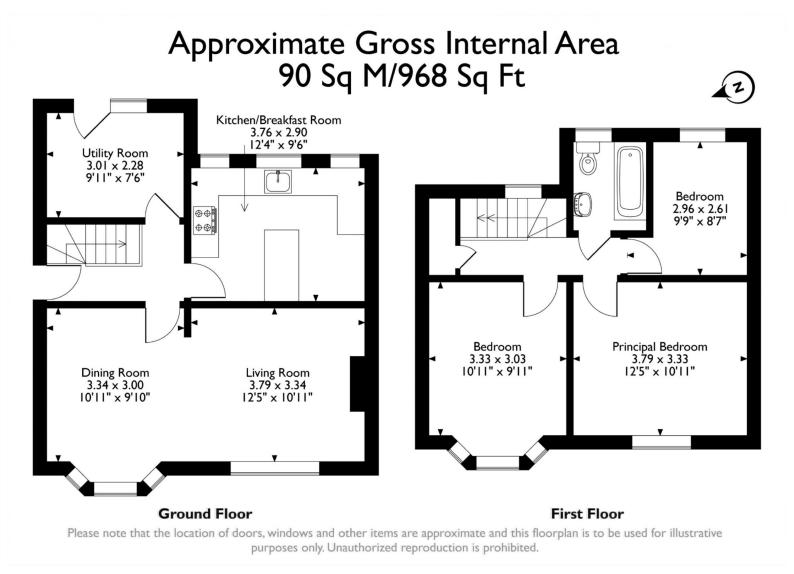

### **STEP INSIDE**

As you step into this charming home, you're greeted by a welcoming hallway that sets the tone for the rest of the property.

Off the hallway, you'll find a generously sized, modern living room, bathed in natural light thanks to a lovely bay window. This inviting space is perfect for relaxing with family or entertaining guests.

Returning to the hallway, you'll discover a beautifully appointed modern kitchen. Designed with functionality in mind, it offers ample storage, sleek finishes, and everything you need to create delicious meals. Also accessed from the hallway is a spacious, versatile room. Whether you need a dedicated utility space, a home office, or even a playroom, this room adapts to suit your needs.

From here, a convenient back door leads out to the property's spacious rear garden perfect for outdoor dining, gardening, or simply unwinding.

Heading upstairs, you'll find three generously proportioned bedrooms, each offering comfort and flexibility for family living. The main bathroom completes this level, providing a modern, stylish suite for all your needs. This thoughtfully laid-out home combines modern touches with practical living spaces, making it the perfect choice for those seeking comfort and convenience.