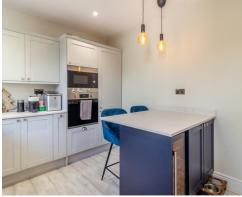

Returning to the hallway, you'll discover a beautifully appointed modern kitchen. Designed with functionality in mind, it offers ample storage, sleek finishes, and everything you need to create delicious meals. Also accessed from the hallway is a spacious, versatile room. Whether you need a dedicated utility space, a home office, or even a playroom, this room adapts to suit your needs.