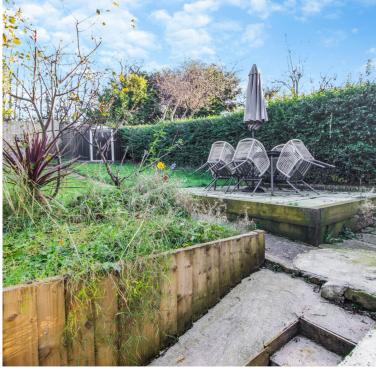

# **STEP OUTSIDE**

The front garden features a low maintenance lawn and a convenient driveway for off-road parking. For those seeking additional parking, there's potential to open up the space further. A side access gate leads you to the rear garden, where a few steps take you up to a well-maintained lawn ideal for children to play or for enjoying sunny days. Toward the far end of the garden, a charming seating area awaits, perfect for relaxing or entertaining while overlooking the peaceful local park. This outdoor space beautifully complements the home.