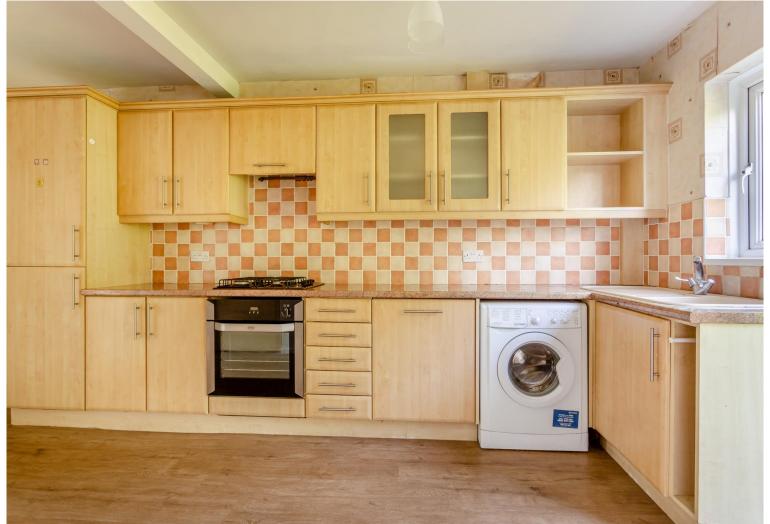

The kitchen is spacious, offering ample room for meal preparation and storage, and it connects seamlessly to a separate dining room, perfect for family meals and entertaining guests.

Also, from the kitchen you can step out into the rear garden, a blank canvas awaiting your personal touch.