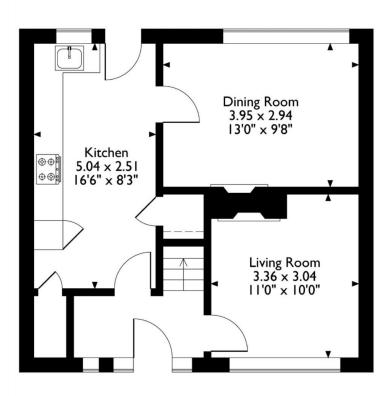

### Approximate Gross Internal Area 86 Sq M/926 Sq Ft

#### **Ground Floor**

#### First Floor

Please note that the location of doors, windows and other items are approximate and this floorplan is to be used for illustrative purposes only. Unauthorized reproduction is prohibited.