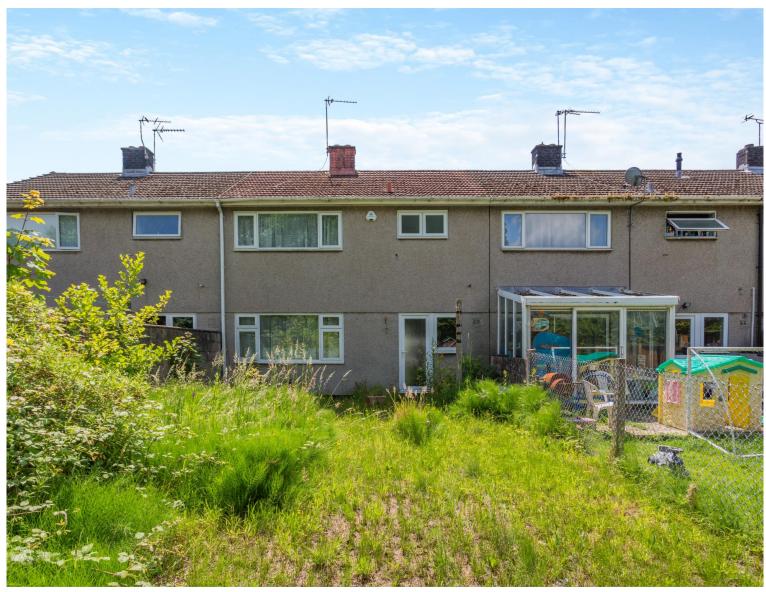

## STEP OUTSIDE

Step outside Waltwood Road and enjoy the welcoming front area, featuring a concrete path leading down to the front door, flanked by a maintained lawn.

The rear of the property boasts a generous-sized garden, a rare find in the area. This outdoor space includes a patio and a spacious lawn, ideal for gardening enthusiasts or families seeking a play area for children.