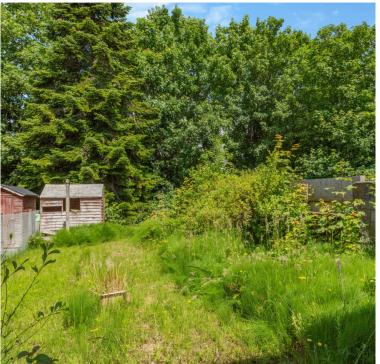

## STEP OUTSIDE

Step outside Waltwood Road and enjoy the welcoming front area, featuring a concrete path leading down to the front door, flanked by a maintained lawn.

The rear of the property boasts a generous-sized garden, a rare find in the area. This outdoor space includes a patio and a spacious lawn, ideal for gardening enthusiasts or families seeking a play area for children.