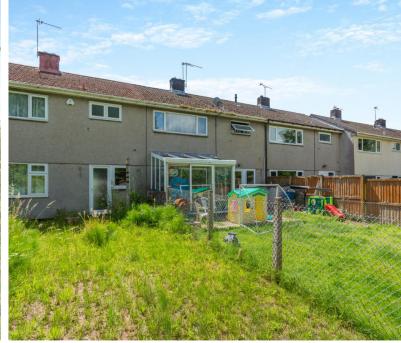

## STEP OUTSIDE

Step outside Waltwood Road and enjoy the welcoming front area, featuring a concrete path leading down to the front door, flanked by a maintained lawn.

The rear of the property boasts a generous-sized garden, a rare find in the area. This outdoor space includes a patio and a spacious lawn, ideal for gardening enthusiasts or families seeking a play area for children.