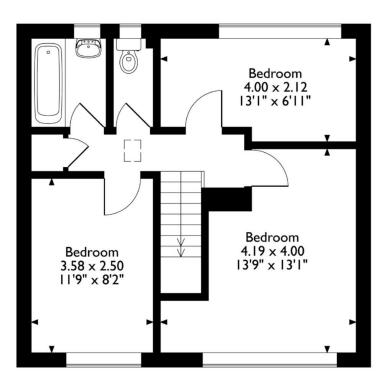

### Approximate Gross Internal Area 86 Sq M/926 Sq Ft

#### **Ground Floor**

#### First Floor

Please note that the location of doors, windows and other items are approximate and this floorplan is to be used for illustrative purposes only. Unauthorized reproduction is prohibited.

On the first floor, the property boasts three double bedrooms, each offering plenty of space for comfort and relaxation. The family bathroom is conveniently located, providing a practical space for daily routines, while a separate WC enhances the home's functionality.