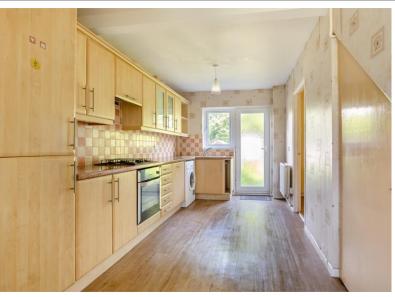

### STEP INSIDE

Step inside Waltwood Road, an empty property brimming with potential, ready to be transformed into your ideal home.

As you enter through the entrance hall, you'll find easy access to the generous kitchen, the cosy lounge, and the staircase leading to the first floor.

The kitchen is spacious, offering ample room for meal preparation and storage, and it connects seamlessly to a separate dining room, perfect for family meals and entertaining guests.

Also, from the kitchen you can step out into the rear garden, a blank canvas awaiting your personal touch.