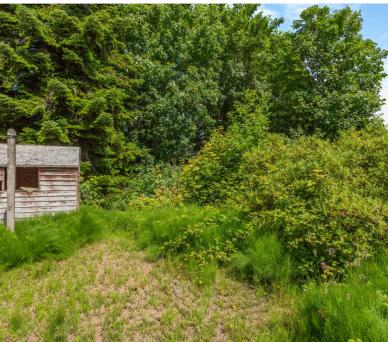

## STEP OUTSIDE

Step outside Waltwood Road and enjoy the welcoming front area, featuring a concrete path leading down to the front door, flanked by a maintained lawn.

The rear of the property boasts a generous-sized garden, a rare find in the area. This outdoor space includes a patio and a spacious lawn, ideal for gardening enthusiasts or families seeking a play area for children.