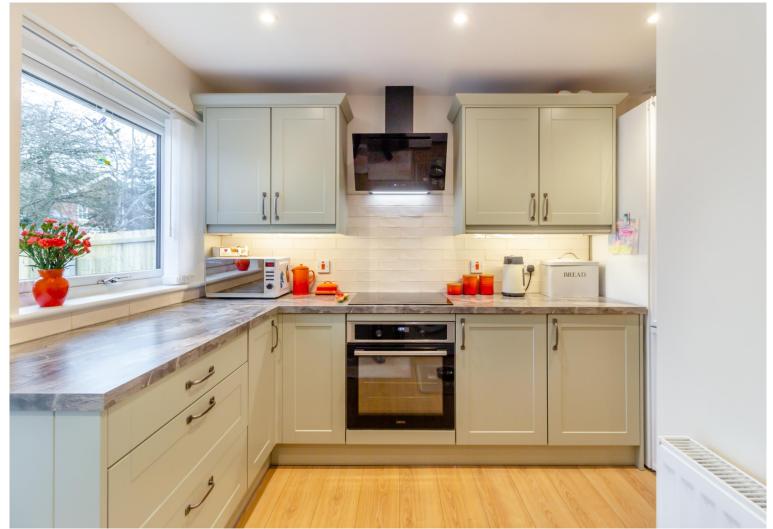

Adjacent to the living room is the fitted kitchen, a culinary haven designed with both style and functionality in mind. An array of wall and base units creates an efficient workspace, offering ample storage for kitchen essentials.