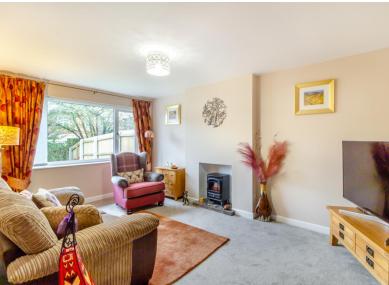

The living room, the heart of this charming abode, unfolds beyond the hallway, offering a sanctuary of relaxation. Bathed in natural light streaming through a window that gracefully overlooks the rear garden, the living room becomes a haven of tranquility. Imagine the joy of spending quiet evenings here, immersed in the gentle play of sunlight and the view of the outdoor greenery.

In essence, stepping into this semi-detached bungalow is like entering a haven of tranquility and functionality. From the thoughtful storage solutions in the entrance hallway to the delightful living spaces and the serene bedrooms, every element is meticulously crafted to offer a comfortable and aesthetically pleasing home.