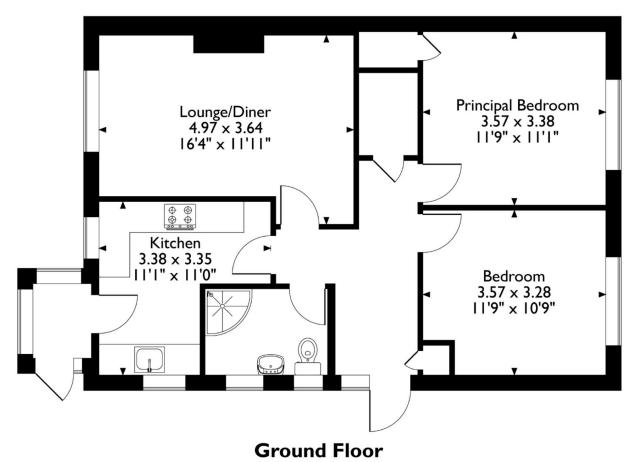

## Approximate Gross Internal Area 68 Sq M/732 Sq Ft

Please note that the location of doors, windows and other items are approximate and this floorplan is to be used for illustrative purposes only. Unauthorized reproduction is prohibited.