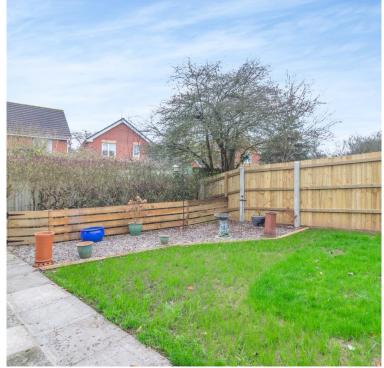

As you traverse to the rear, a harmonious blend of nature and design unfolds. The rear garden, laid mainly to a lawn, extends the invitation for outdoor enjoyment. Mature shrubs and foliage form a picturesque backdrop, ensuring privacy and a tranquil atmosphere.

A pedestrian pathway gracefully connects the front and rear garden areas, creating a seamless flow through this outdoor retreat. Discover a haven where the beauty of nature converges with thoughtful landscaping, offering a private sanctuary for relaxation and outdoor gatherings.