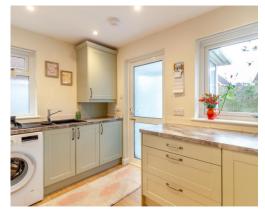

Adjacent to the living room is the fitted kitchen, a culinary haven designed with both style and functionality in mind. An array of wall and base units creates an efficient workspace, offering ample storage for kitchen essentials.

The thoughtful design extends beyond the practical, with a door seamlessly connecting the kitchen and giving access to the rear garden.

This direct access enhances the culinary experience, allowing for seamless indoor-outdoor living and the enjoyment of al fresco dining amidst the natural beauty of the surroundings.