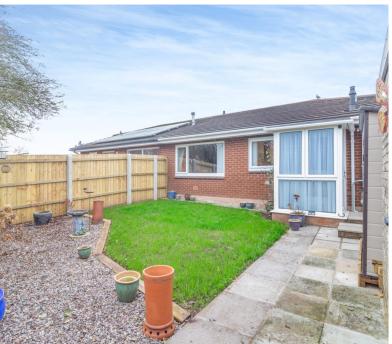

## STEP OUTSIDE

Step into the outdoor oasis surrounding this enchanting semi-detached bungalow. The front garden welcomes you with a lush expanse of greenery, a neatly manicured lawn offering a serene first impression. There are shrub borders adding colour and vibrancy to the front.

As you traverse to the rear, a harmonious blend of nature and design unfolds. The rear garden, laid mainly to a lawn, extends the invitation for outdoor enjoyment. Mature shrubs and foliage form a picturesque backdrop, ensuring privacy and a tranquil atmosphere.

A pedestrian pathway gracefully connects the front and rear garden areas, creating a seamless flow through this outdoor retreat. Discover a haven where the beauty of nature converges with thoughtful landscaping, offering a private sanctuary for relaxation and outdoor gatherings.