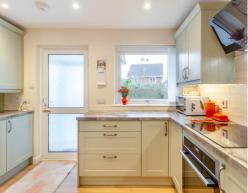

Adjacent to the living room is the fitted kitchen, a culinary haven designed with both style and functionality in mind. An array of wall and base units creates an efficient workspace, offering ample storage for kitchen essentials.

The thoughtful design extends beyond the practical, with a door seamlessly connecting the kitchen and giving access to the rear garden.

This direct access enhances the culinary experience, allowing for seamless indoor-outdoor living and the enjoyment of al fresco dining amidst the natural beauty of the surroundings.