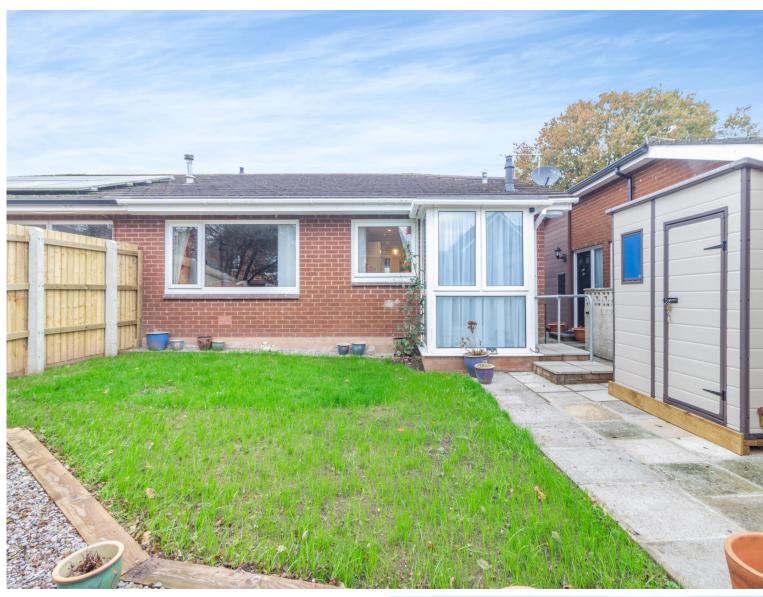

## STEP OUTSIDE

Step into the outdoor oasis surrounding this enchanting semi-detached bungalow. The front garden welcomes you with a lush expanse of greenery, a neatly manicured lawn offering a serene first impression. There are shrub borders adding colour and vibrancy to the front.

As you traverse to the rear, a harmonious blend of nature and design unfolds. The rear garden, laid mainly to a lawn, extends the invitation for outdoor enjoyment. Mature shrubs and foliage form a picturesque backdrop, ensuring privacy and a tranquil atmosphere.

A pedestrian pathway gracefully connects the front and rear garden areas, creating a seamless flow through this outdoor retreat. Discover a haven where the beauty of nature converges with thoughtful landscaping, offering a private sanctuary for relaxation and outdoor gatherings.