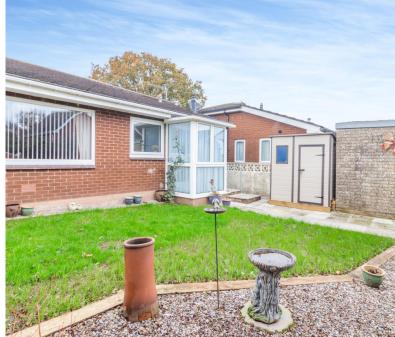

As you traverse to the rear, a harmonious blend of nature and design unfolds. The rear garden, laid mainly to a lawn, extends the invitation for outdoor enjoyment. Mature shrubs and foliage form a picturesque backdrop, ensuring privacy and a tranquil atmosphere.

A pedestrian pathway gracefully connects the front and rear garden areas, creating a seamless flow through this outdoor retreat. Discover a haven where the beauty of nature converges with thoughtful landscaping, offering a private sanctuary for relaxation and outdoor gatherings.