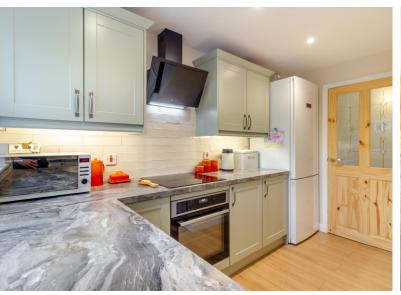

Adjacent to the living room is the fitted kitchen, a culinary haven designed with both style and functionality in mind. An array of wall and base units creates an efficient workspace, offering ample storage for kitchen essentials.

The thoughtful design extends beyond the practical, with a door seamlessly connecting the kitchen and giving access to the rear garden.

This direct access enhances the culinary experience, allowing for seamless indoor-outdoor living and the enjoyment of al fresco dining amidst the natural beauty of the surroundings.