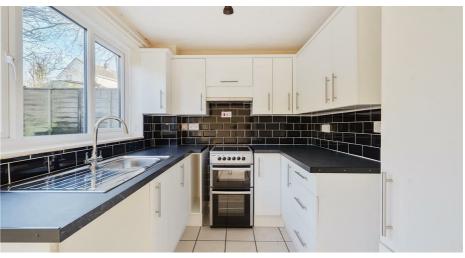

### ACCOMMODATION

Double glazed door to ENTRANCE PORCH: Tiled floor, coat hooks, multi paned door to SITTING ROOM: Double glazed window to front elevation, wall mounted independent electric heater, staircase to first floor, multi paned door to KITCHEN/BREAKFAST ROOM: Range of white, timber base cupboards and drawers with inset sink and drainer. Freestanding electric cooker with extractor vent over. Space for fridge freezer, tiled floor, double glazed door and window to rear garden. Independent electric wall heater.