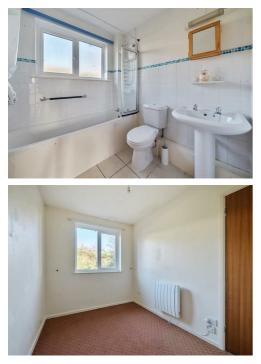

FIRST FLOOR LANDING: Fitted airing cupboard with hot water cylinder and linen shelving, doors to BEDROOM 1: Double glaze window to front elevation. Wall mounted independent electric heater, fitted wardrobe cupboards to one wall. BEDROOM 2: Window to rear, fitted wardrobe cupboard and shelf. BATHROOM: White suite comprising, pedestal wash basin, WC, panelled bath with electric shower unit over. Opaque window to rear, heated towel rail. Tiled floor.