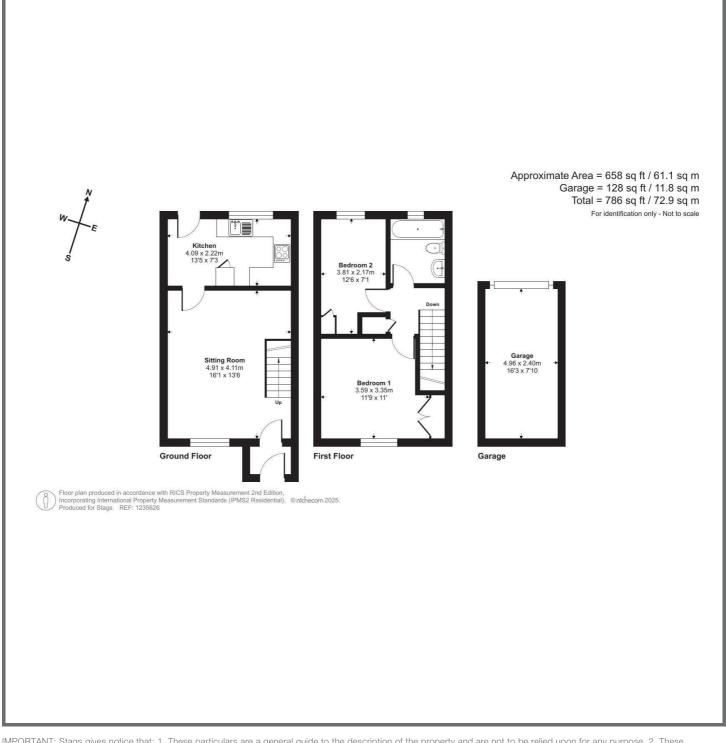

### ACCOMMODATION

Double glazed door to ENTRANCE PORCH: Tiled floor, coat hooks, multi paned door to SITTING ROOM: Double glazed window to front elevation, wall mounted independent electric heater, staircase to first floor, multi paned door to KITCHEN/BREAKFAST ROOM: Range of white, timber base cupboards and drawers with inset sink and drainer. Freestanding electric cooker with extractor vent over. Space for fridge freezer, tiled floor, double glazed door and window to rear garden. Independent electric wall heater.

FIRST FLOOR LANDING: Fitted airing cupboard with hot water cylinder and linen shelving, doors to BEDROOM 1: Double glaze window to front elevation. Wall mounted independent electric heater, fitted wardrobe cupboards to one wall. BEDROOM 2: Window to rear, fitted wardrobe cupboard and shelf. BATHROOM: White suite comprising, pedestal wash basin, WC, panelled bath with electric shower unit over. Opaque window to rear, heated towel rail. Tiled floor.