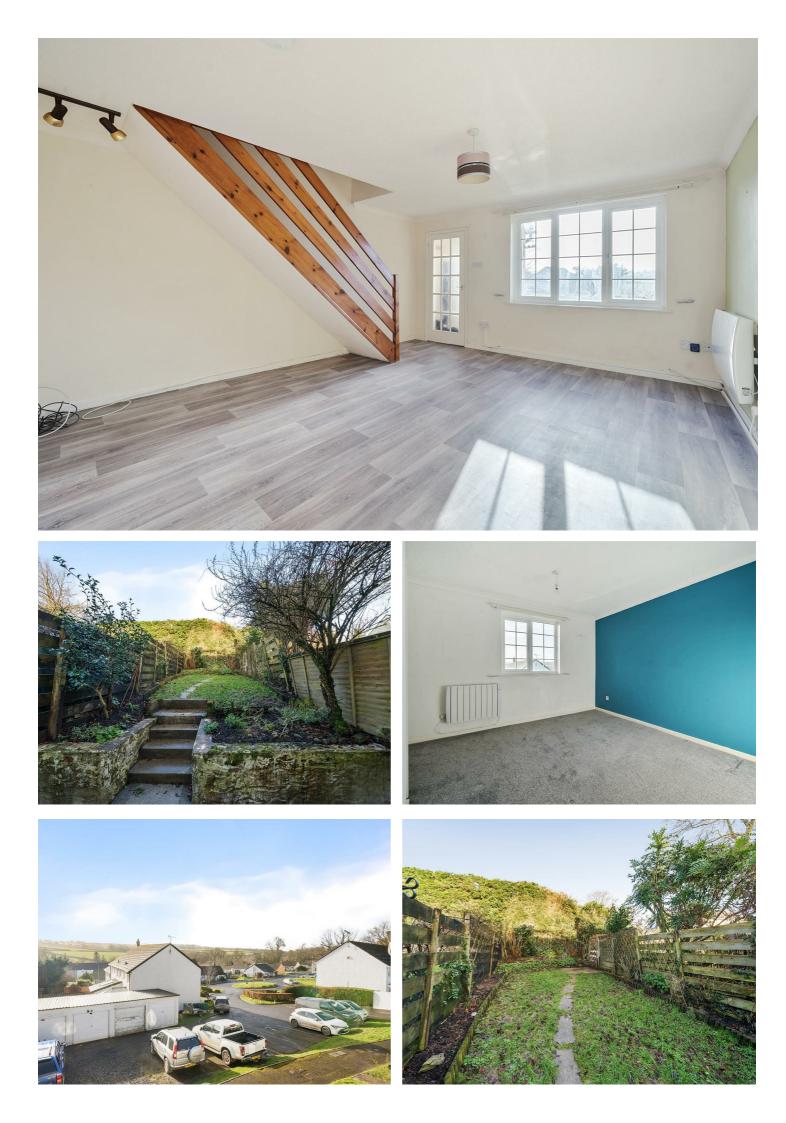

### OUTSIDE

Immediately to the front of the property is an open plan lawned garden with shrub borders and steps leading to the front door. The main garden lies to the rear, and consists of a patio area immediately adjoining the house with outside tap and steps up to a lawned garden with flower and shrub borders.