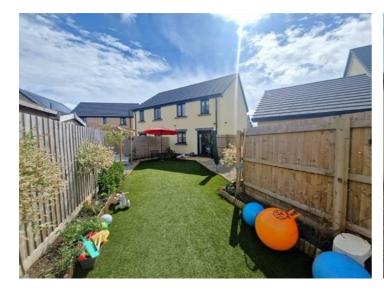

#### **OUTSIDE**

Immediately to the front of the property is an open plan barked area of garden with shrubs/bushes and path leading to the front door. Adjacent is a tarmac off road parking area for two vehicles with electric charging point. A pedestrian gate opens to the main rear garden, which is predominantly covered with Astroturf, with gravelled seating area and log roll planters either side of the garden.