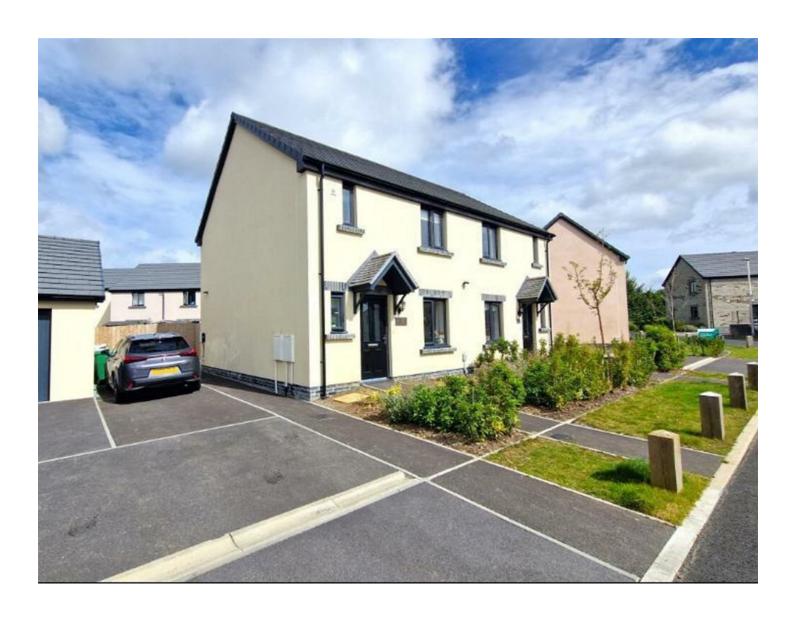

6 Old Well Road

Exeter 23 miles, Town Centre 0.75 miles, A30 1 mile.

A newly built and well positioned three bedroom semi-detached family home, with off road parking and garden.

- Three Bedrooms (One En Suite)
- Kitchen/Dining Room
- Sitting Room
- Bathroom and Cloakroom
- Garden And Parking
- Edge Of Town Location
- Council Tax -C
- EPC Band -B
- Freehold

#### **DESCRIPTION**

Constructed within the last year by Persimmon Homes and offered in superb order, is this three bedroom semi-detached home. The property is well positioned on this new modern development, and is located on the eastern edge of the town. The property benefits from the remainder of the 10 year NHBC Warranty and has recently been fitted with new flooring. The accommodation in brief comprises. entrance hall with a cloakroom off, a sitting room, kitchen/dining room. There are three first floor bedrooms, (Bedroom 1 with en suite shower room) and a family bathroom. Further benefits include an enclosed rear garden area and driveway parking for 2 cars.

#### **OUTSIDE**

Immediately to the front of the property is an open plan barked area of garden with shrubs/bushes and path leading to the front door. Adjacent is a tarmac off road parking area for two vehicles with electric charging point. A pedestrian gate opens to the main rear garden, which is predominantly covered with Astroturf, with gravelled seating area and log roll planters either side of the garden.