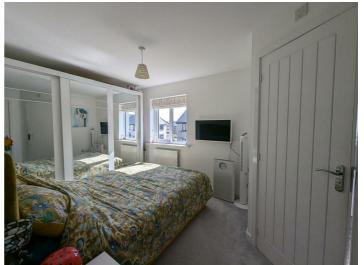

window to rear garden. Space for dining table.

FIRST FLOOR LANDING: Fitted cupboard, access to loft space, doors to, BEDROOM 1: Window to front elevation, fitted cupboard with hanging space, door to ENSUITE: Comprising pedestal wash basin, WC, tiled shower cubicle with mains fed shower. Opaque window to front. BEDROOM 2: Window to rear aspect. BEDROOM 3: Window to rear aspect. BATHROOM: Pedestal wash basin, WC, panelled bath.