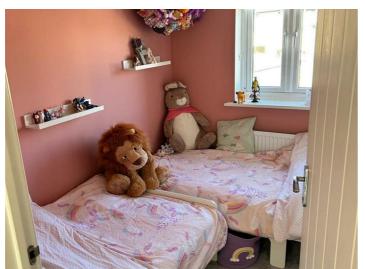

window to rear garden. Space for dining table.

FIRST FLOOR LANDING: Fitted cupboard, access to loft space, doors to, BEDROOM 1: Window to front elevation, fitted cupboard with hanging space, door to ENSUITE: Comprising pedestal wash basin, WC, tiled shower cubicle with mains fed shower. Opaque window to front. BEDROOM 2: Window to rear aspect. BEDROOM 3: Window to rear aspect. BATHROOM: Pedestal wash basin, WC, panelled bath.