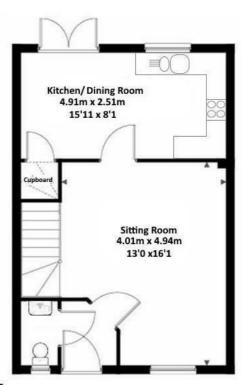

#### **DESCRIPTION**

Constructed within the last year by Persimmon Homes and offered in superb order, is this three bedroom semi-detached home. The property is well positioned on this new modern development, and is located on the eastern edge of the town. The property benefits from the remainder of the 10 year NHBC Warranty and has recently been fitted with new flooring. The accommodation in brief comprises. entrance hall with a cloakroom off, a sitting room, kitchen/dining room. There are three first floor bedrooms, (Bedroom 1 with en suite shower room) and a family bathroom. Further benefits include an enclosed rear garden area and driveway parking for 2 cars.

## **ACCOMODATION**

Via double glazed door to ENTRANCE HALL: Doors to, CLOAKROOM: Pedestal wash basin, WC, opaque window to front. SITTING ROOM: Window to front elevation, staircase to first floor, door to KITCHEN/DINING ROOM: Range of wall and base cupboards with worktops over and inset double bowl sink and drainer, Integral Electrolux oven, hob and extractor unit above, space for fridge/freezer, dishwasher and washer/dryer, door to understairs cupboard, double glazed doors with stopper above and

window to rear garden. Space for dining table.

FIRST FLOOR LANDING: Fitted cupboard, access to loft space, doors to, BEDROOM 1: Window to front elevation, fitted cupboard with hanging space, door to ENSUITE: Comprising pedestal wash basin, WC, tiled shower cubicle with mains fed shower. Opaque window to front. BEDROOM 2: Window to rear aspect. BEDROOM 3: Window to rear aspect. BATHROOM: Pedestal wash basin, WC, panelled bath.