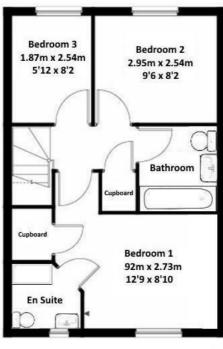

#### **DESCRIPTION**

Constructed within the last year by Persimmon Homes and offered in superb order, is this three bedroom semi-detached home. The property is well positioned on this new modern development, and is located on the eastern edge of the town. The property benefits from the remainder of the 10 year NHBC Warranty and has recently been fitted with new flooring. The accommodation in brief comprises. entrance hall with a cloakroom off, a sitting room, kitchen/dining room. There are three first floor bedrooms, (Bedroom 1 with en suite shower room) and a family bathroom. Further benefits include an enclosed rear garden area and driveway parking for 2 cars.

window to rear garden. Space for dining table.

FIRST FLOOR LANDING: Fitted cupboard, access to loft space, doors to, BEDROOM 1: Window to front elevation, fitted cupboard with hanging space, door to ENSUITE: Comprising pedestal wash basin, WC, tiled shower cubicle with mains fed shower. Opaque window to front. BEDROOM 2: Window to rear aspect. BEDROOM 3: Window to rear aspect. BATHROOM: Pedestal wash basin, WC, panelled bath.