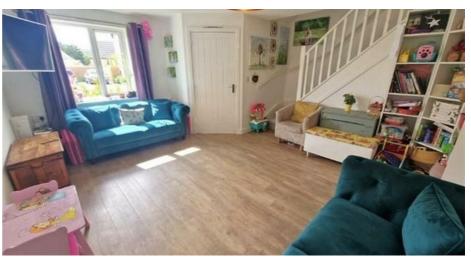

## **ACCOMODATION**

Via double glazed door to ENTRANCE HALL: Doors to, CLOAKROOM: Pedestal wash basin, WC, opaque window to front. SITTING ROOM: Window to front elevation, staircase to first floor, door to KITCHEN/DINING ROOM: Range of wall and base cupboards with worktops over and inset double bowl sink and drainer, Integral Electrolux oven, hob and extractor unit above, space for fridge/freezer, dishwasher and washer/dryer, door to understairs cupboard, double glazed doors with stopper above and