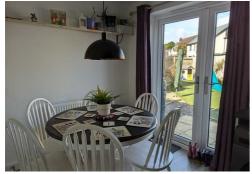

window to rear garden. Space for dining table.

FIRST FLOOR LANDING: Fitted cupboard, access to loft space, doors to, BEDROOM 1: Window to front elevation, fitted cupboard with hanging space, door to ENSUITE: Comprising pedestal wash basin, WC, tiled shower cubicle with mains fed shower. Opaque window to front. BEDROOM 2: Window to rear aspect. BEDROOM 3: Window to rear aspect. BATHROOM: Pedestal wash basin, WC, panelled bath.