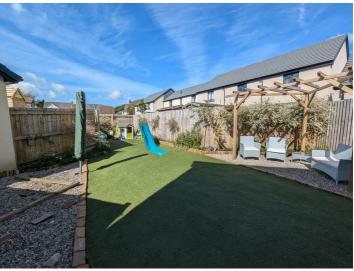

#### **OUTSIDE**

Immediately to the front of the property is an open plan barked area of garden with shrubs/bushes and path leading to the front door. Adjacent is a tarmac off road parking area for two vehicles with electric charging point. A pedestrian gate opens to the main rear garden, which is predominantly covered with Astroturf, with gravelled seating area and log roll planters either side of the garden.