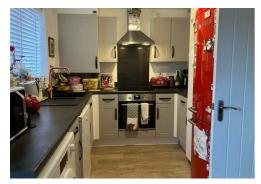

## **ACCOMODATION**

Via double glazed door to ENTRANCE HALL: Doors to, CLOAKROOM: Pedestal wash basin, WC, opaque window to front. SITTING ROOM: Window to front elevation, staircase to first floor, door to KITCHEN/DINING ROOM: Range of wall and base cupboards with worktops over and inset double bowl sink and drainer, Integral Electrolux oven, hob and extractor unit above, space for fridge/freezer, dishwasher and washer/dryer, door to understairs cupboard, double glazed doors with stopper above and