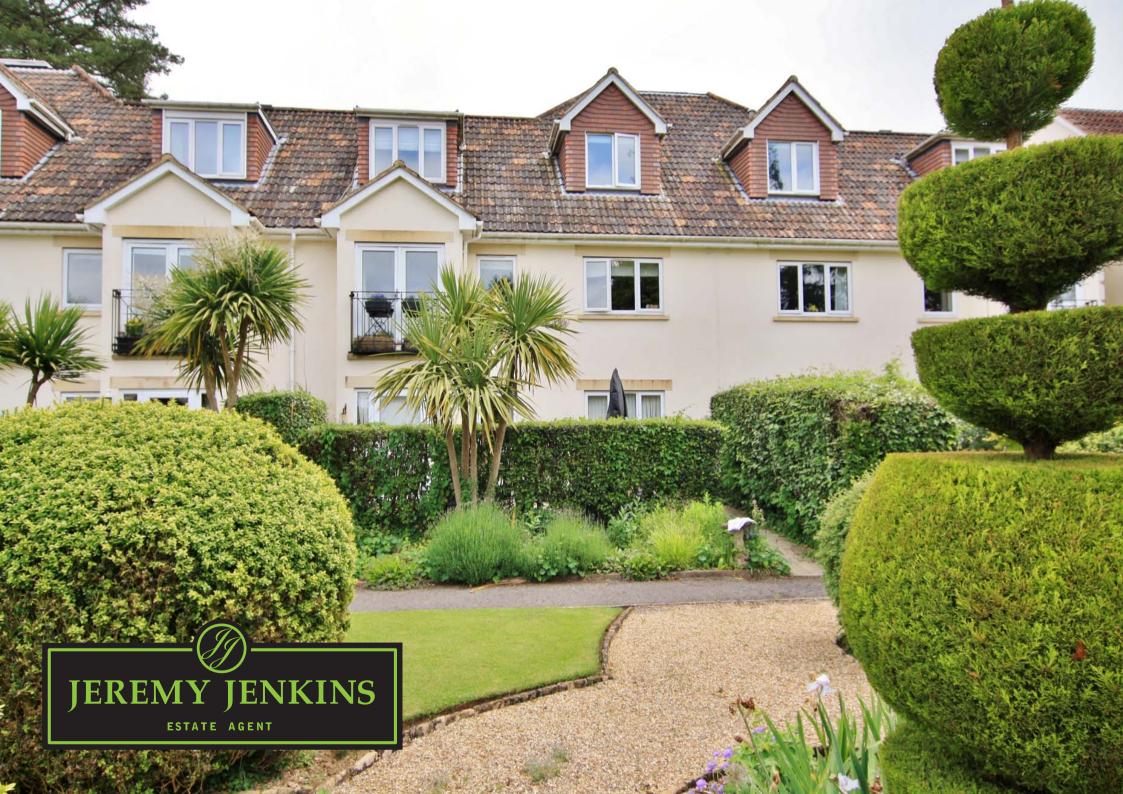

## 9 Deanery Walk, Avonpark, Limpley Stoke, Bath, BA2 7JQ. Price: £410,000

First floor retirement apartment. Two double bedrooms, bathroom & ensuite. Good sitting room with Juliet balcony. NO CHAIN.

Well located first floor apartment set high above the beautiful Limpley Stoke valley between Bath & Bradford-on-Avon on the outskirts of Winsley village. The entrance hall leads to all the well-proportioned accommodation. The Sitting/dining room looks out over the formal grounds from the Juliet balcony which enjoys a sunny west facing aspect. The main bedroom shares the sunny west facing views whilst the second double bedroom has an ensuite shower room. There is also a separate shower room. The kitchen is at the rear & adjoins the hallway which is large enough to have a breakfast table.