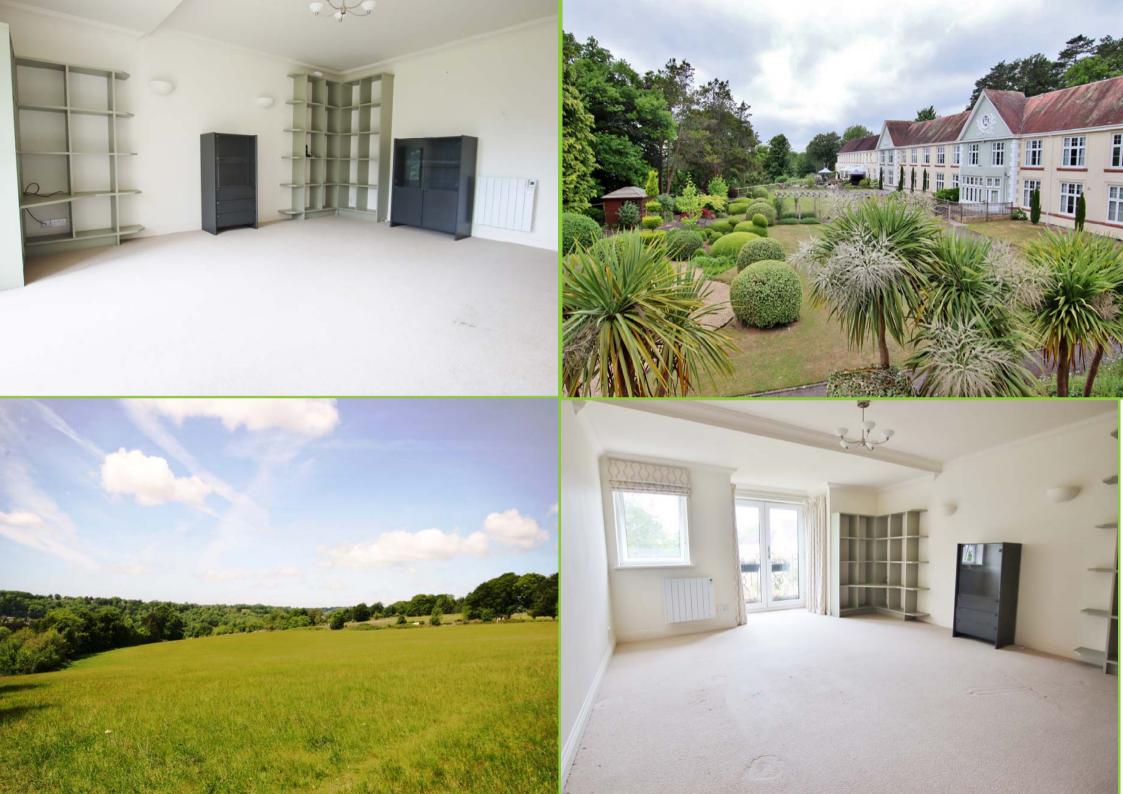

## 9 Deanery Walk, Avonpark, Limpley Stoke, Bath, BA2 7JQ. Price: £410,000

First floor retirement apartment. Two double bedrooms, bathroom & ensuite. Good sitting room with Juliet balcony. NO CHAIN.

Well located first floor apartment set high above the beautiful Limpley Stoke valley between Bath & Bradford-on-Avon on the outskirts of Winsley village. The entrance hall leads to all the well-proportioned accommodation. The Sitting/dining room looks out over the formal grounds from the Juliet balcony which enjoys a sunny west facing aspect. The main bedroom shares the sunny west facing views whilst the second double bedroom has an ensuite shower room. There is also a separate shower room. The kitchen is at the rear & adjoins the hallway which is large enough to have a breakfast table.

Avonpark village is set in several acres of mixed park and woodland between the villages of Limpley Stoke and Winsley. Featuring wellappointed communal facilities, from club rooms and gardens with large sun terrace through to a formal restaurant, conservatory bistro, bar, coffee lounge and library area, Avonpark Village offers independent living with a range of optional in-home care services & minibus for local shopping & trips. There are visiting services such as Doctor & district nurse, hairdresser and nail salon. There is a weekly cleaning service & weekly laundry for sheets & towels. Lastly there are allotments for the green fingered! There are plans afoot for a major redevelopment of the site to much improve the facilities & expand accommodation with ambitious remodelling.

- Well located retirement apartment
- Lounge dining room with Juliet balcony
- Hallway/breakfast room
  NO CHAIN

- Two bedrooms, bathroom & ensuite
- Fitted kitchen room

• Communal facilities & grounds EPC - C