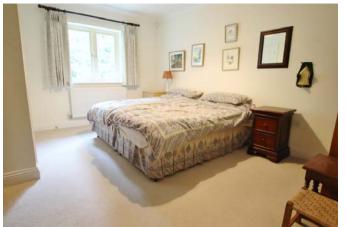

First floor apartment with comfortably proportioned living spaces. The welcoming entrance hall leads to an impressive central dining hall. Adjoining this we find the dual aspect sitting room which opens onto the private balcony – a sunny spot to relax amongst colourful pot plants. The kitchen breakfast room is well fitted & also adjoins the dining hall. There are two double bedrooms. The larger has a dressing area with fitted wardrobes & ensuite bathroom. The second has a range of wardrobes & is beside the shower room. The spaces are well lit & smartly presented.

- Well located retirement apartment
- Central dining hall

- Two double bedrooms, two bathrooms
- Kitchen breakfast room

- Good sitting room with balcony
- Parking & lift.