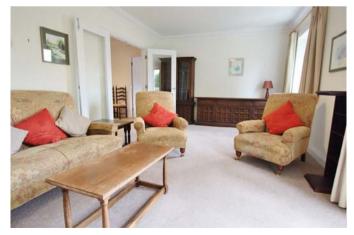

First floor apartment with comfortably proportioned living spaces. The welcoming entrance hall leads to an impressive central dining hall. Adjoining this we find the dual aspect sitting room which opens onto the private balcony – a sunny spot to relax amongst colourful pot plants. The kitchen breakfast room is well fitted & also adjoins the dining hall. There are two double bedrooms. The larger has a dressing area with fitted wardrobes & ensuite bathroom. The second has a range of wardrobes & is beside the shower room. The spaces are well lit & smartly presented.