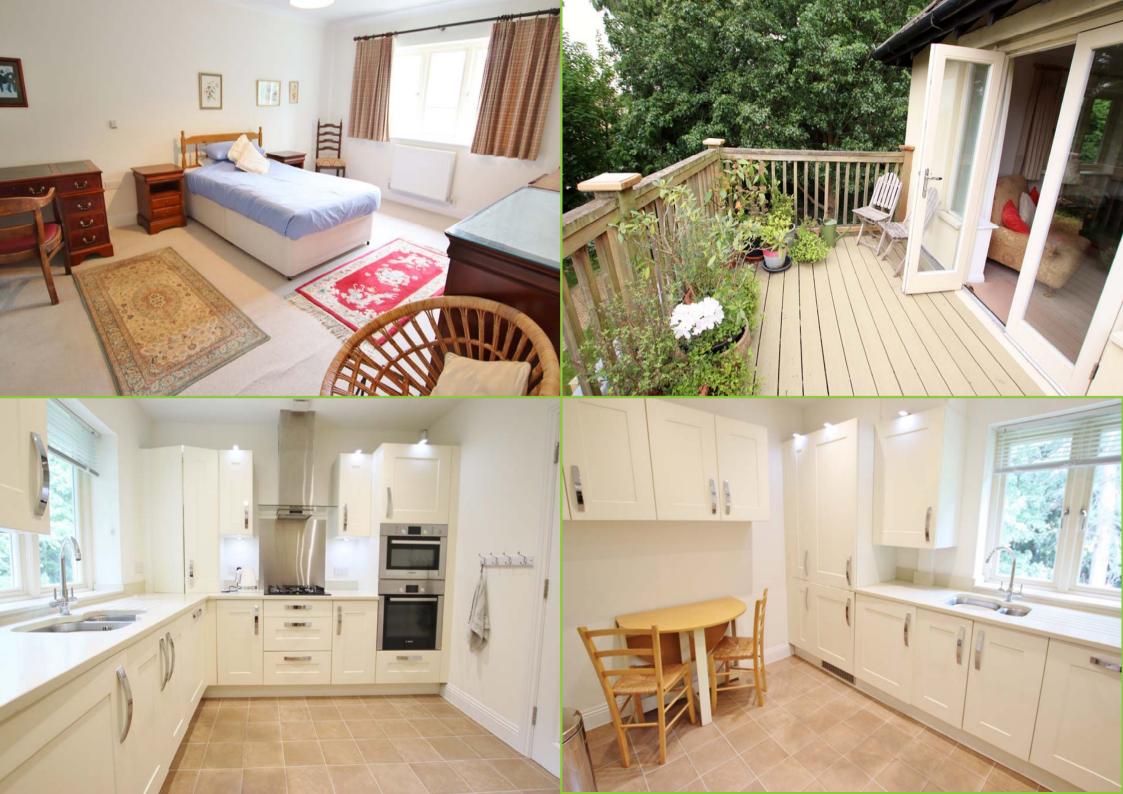

First floor apartment with comfortably proportioned living spaces. The welcoming entrance hall leads to an impressive central dining hall. Adjoining this we find the dual aspect sitting room which opens onto the private balcony – a sunny spot to relax amongst colourful pot plants. The kitchen breakfast room is well fitted & also adjoins the dining hall. There are two double bedrooms. The larger has a dressing area with fitted wardrobes & ensuite bathroom. The second has a range of wardrobes & is beside the shower room. The spaces are well lit & smartly presented.

- Well located retirement apartment
- Central dining hall

- Two double bedrooms, two bathrooms
- Kitchen breakfast room

- Good sitting room with balcony
- Parking & lift.