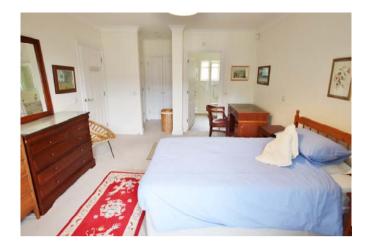

First floor apartment with comfortably proportioned living spaces. The welcoming entrance hall leads to an impressive central dining hall. Adjoining this we find the dual aspect sitting room which opens onto the private balcony – a sunny spot to relax amongst colourful pot plants. The kitchen breakfast room is well fitted & also adjoins the dining hall. There are two double bedrooms. The larger has a dressing area with fitted wardrobes & ensuite bathroom. The second has a range of wardrobes & is beside the shower room. The spaces are well lit & smartly presented.

- Well located retirement apartment
- Central dining hall

- Two double bedrooms, two bathrooms
- Kitchen breakfast room

- Good sitting room with balcony
- Parking & lift.