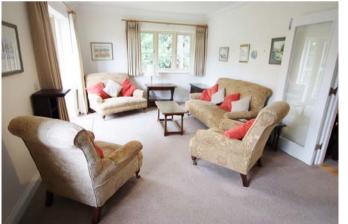

First floor apartment with comfortably proportioned living spaces. The welcoming entrance hall leads to an impressive central dining hall. Adjoining this we find the dual aspect sitting room which opens onto the private balcony – a sunny spot to relax amongst colourful pot plants. The kitchen breakfast room is well fitted & also adjoins the dining hall. There are two double bedrooms. The larger has a dressing area with fitted wardrobes & ensuite bathroom. The second has a range of wardrobes & is beside the shower room. The spaces are well lit & smartly presented.