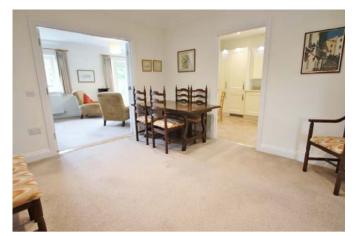

First floor apartment with comfortably proportioned living spaces. The welcoming entrance hall leads to an impressive central dining hall. Adjoining this we find the dual aspect sitting room which opens onto the private balcony – a sunny spot to relax amongst colourful pot plants. The kitchen breakfast room is well fitted & also adjoins the dining hall. There are two double bedrooms. The larger has a dressing area with fitted wardrobes & ensuite bathroom. The second has a range of wardrobes & is beside the shower room. The spaces are well lit & smartly presented.