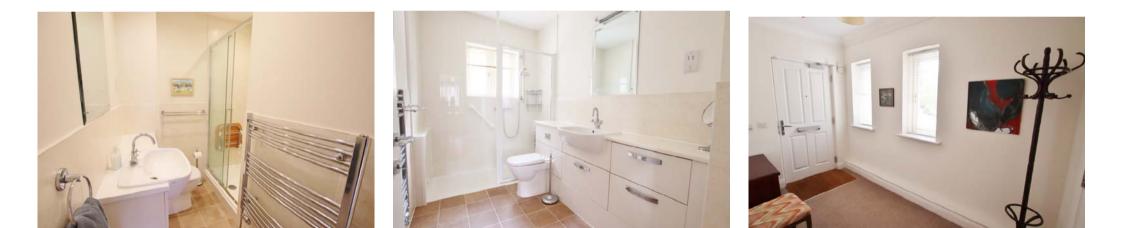

First floor apartment with comfortably proportioned living spaces. The welcoming entrance hall leads to an impressive central dining hall. Adjoining this we find the dual aspect sitting room which opens onto the private balcony – a sunny spot to relax amongst colourful pot plants. The kitchen breakfast room is well fitted & also adjoins the dining hall. There are two double bedrooms. The larger has a dressing area with fitted wardrobes & ensuite bathroom. The second has a range of wardrobes & is beside the shower room. The spaces are well lit & smartly presented.

- Well located retirement apartment
- Central dining hall

- Two double bedrooms, two bathrooms
- Kitchen breakfast room

- Good sitting room with balcony
- Parking & lift.