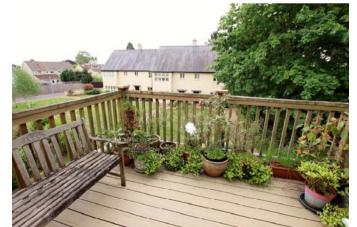

First floor apartment with comfortably proportioned living spaces. The welcoming entrance hall leads to an impressive central dining hall. Adjoining this we find the dual aspect sitting room which opens onto the private balcony – a sunny spot to relax amongst colourful pot plants. The kitchen breakfast room is well fitted & also adjoins the dining hall. There are two double bedrooms. The larger has a dressing area with fitted wardrobes & ensuite bathroom. The second has a range of wardrobes & is beside the shower room. The spaces are well lit & smartly presented.