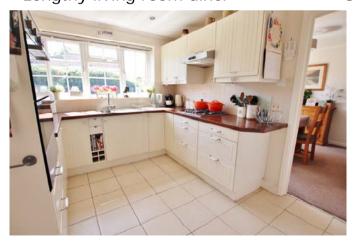

On arrival, on the ground floor we find well-proportioned family living spaces with light hallway, modern fitted kitchen overlooking the rear garden, utility and handy cloakroom. Separate to this we have a lengthy dual aspect living room diner with feature fireplace & French patio doors to the rear garden. Upstairs offers four bedrooms; two generous front facing bedrooms all with built in wardrobes & family bathroom with bath and shower over. **Available with no onward chain. EPC - D** 