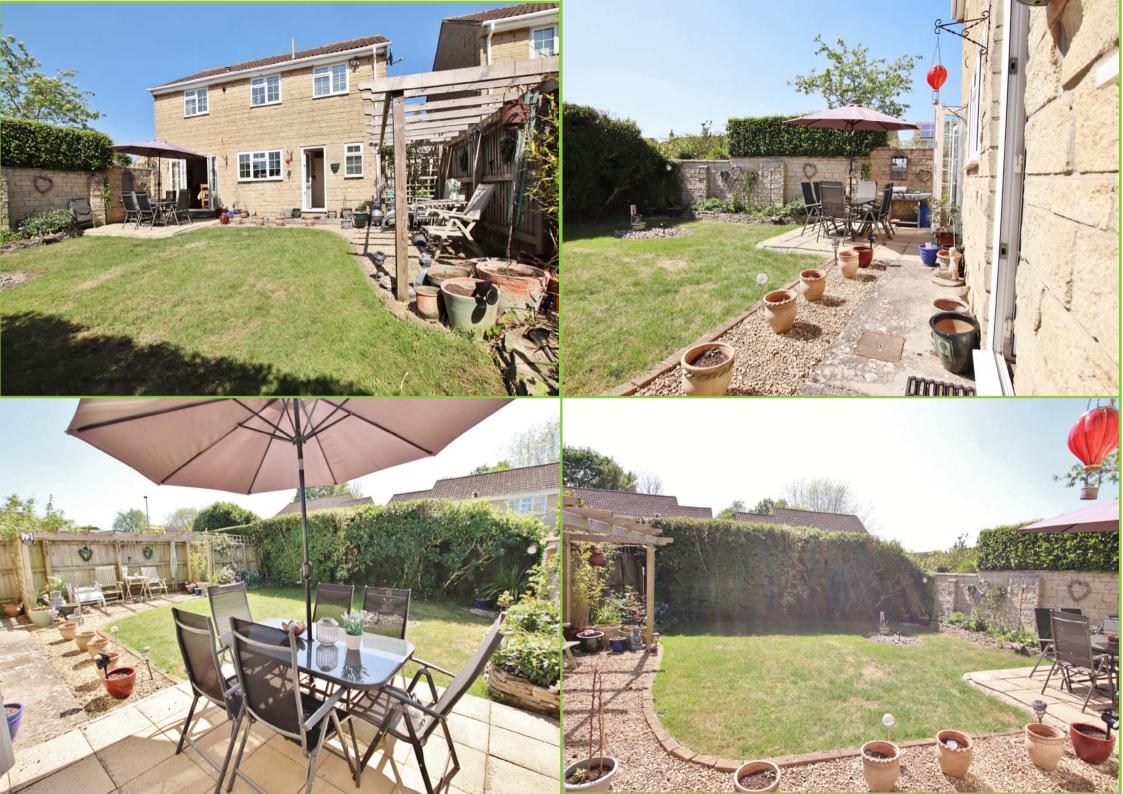

Externally we find a lovely sunny rear garden with different areas to catch the sunshine throughout the day mostly lawned with patio seating immediately outside the French doors. To the front we find driveway parking in front of the garage.