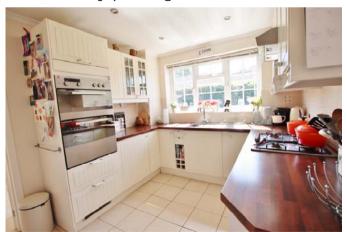

On arrival, on the ground floor we find well-proportioned family living spaces with light hallway, modern fitted kitchen overlooking the rear garden, utility and handy cloakroom. Separate to this we have a lengthy dual aspect living room diner with feature fireplace & French patio doors to the rear garden. Upstairs offers four bedrooms; two generous front facing bedrooms all with built in wardrobes & family bathroom with bath and shower over. **Available with no onward chain. EPC - D** 