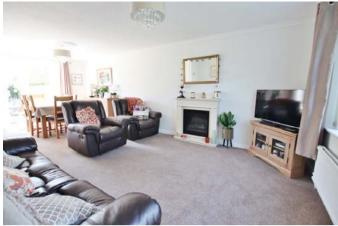

On arrival, on the ground floor we find well-proportioned family living spaces with light hallway, modern fitted kitchen overlooking the rear garden, utility and handy cloakroom. Separate to this we have a lengthy dual aspect living room diner with feature fireplace & French patio doors to the rear garden. Upstairs offers four bedrooms; two generous front facing bedrooms all with built in wardrobes & family bathroom with bath and shower over. **Available with no onward chain. EPC - D** 