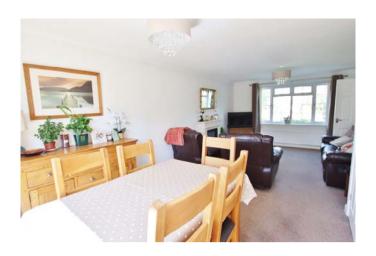

On arrival, on the ground floor we find well-proportioned family living spaces with light hallway, modern fitted kitchen overlooking the rear garden, utility and handy cloakroom. Separate to this we have a lengthy dual aspect living room diner with feature fireplace & French patio doors to the rear garden. Upstairs offers four bedrooms; two generous front facing bedrooms all with built in wardrobes & family bathroom with bath and shower over. **Available with no onward chain. EPC - D** 