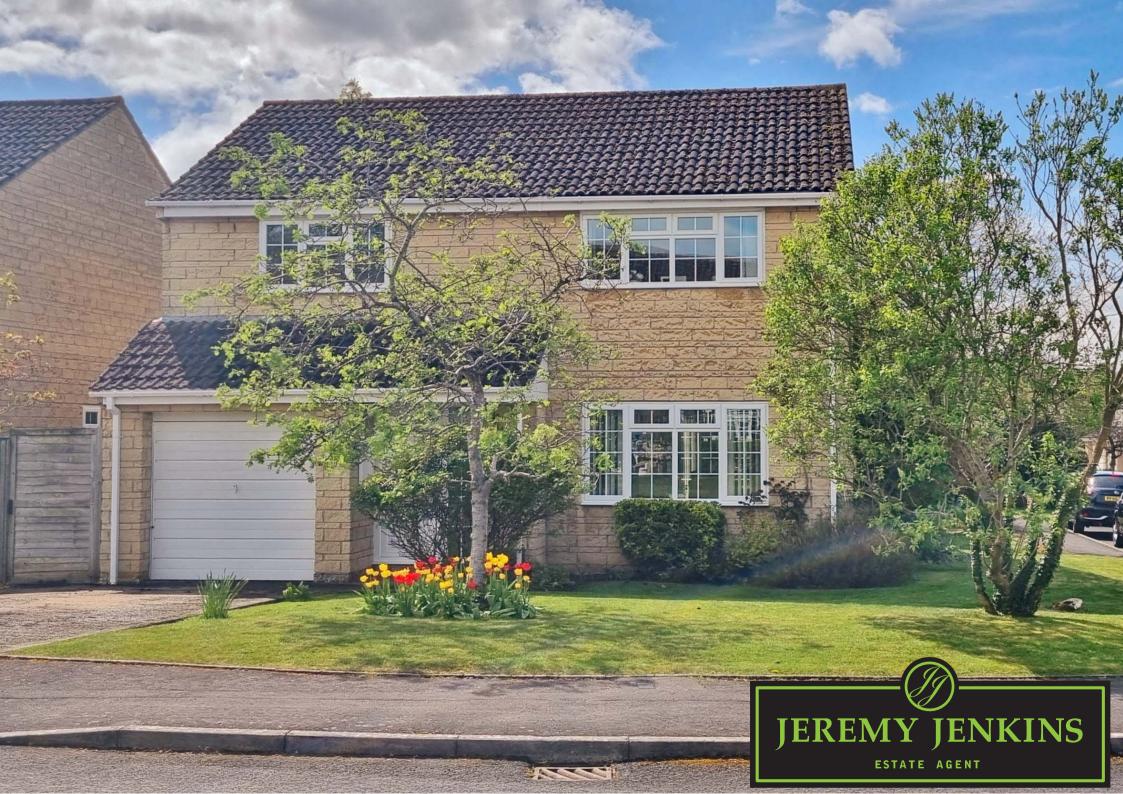

## 2 Piplar Ground, Bradford-on-Avon. BA15 1XF. Guide Price: £575,000

A detached family home on a corner plot in a sought-after location on Southway Park with a fabulous sunny rear garden & integral garage.

Externally we find a lovely sunny rear garden with different areas to catch the sunshine throughout the day mostly lawned with patio seating immediately outside the French doors. To the front we find driveway parking in front of the garage.

- Corner plot in sought after location
- Lengthy living room diner

- 4 bedrooms & family bathroom
- Sunny enclosed rear garden
- Modern kitchen, separate utility & cloakroom
- Garage & driveway parking No chain