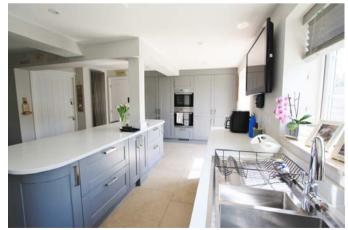

The ground floor offers the WOW factor here with great open plan living spaces! We have a fabulous, high spec, open plan sociable kitchen diner with plenty of space for a generous dining table, a central island, integrated appliances & patio doors out to the rear garden. The garage can be accessed off the kitchen, currently it is used for storage. Also on the ground floor is the dual aspect living room, the ideal place to cosey up and light the log burner, again with doors out to the rear garden plus essential cloakroom. Upstairs offers four double bedrooms, the principal bedroom has an ensuite & dressing room. There are three further double bedrooms and smart family bathroom with a bath.