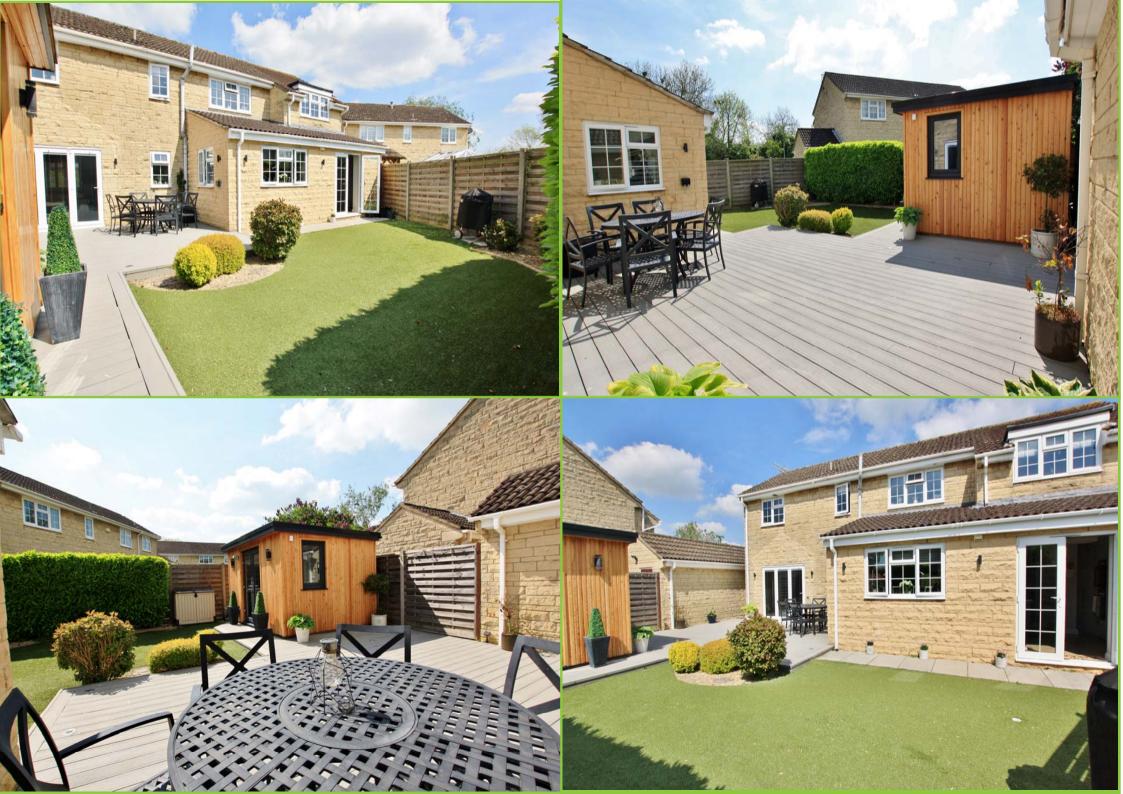

Externally we have a low maintenance, level, rear garden with decked area for alfresco dining plus a studio / home office which is currently used as a gym. There is small front garden which is gravelled & driveway parking.

EPC - C

- Sought after location on Southway Park 4 double bedrooms, principal with ensuite
- Dual aspect living room with log burner Enclosed rear garden with studio/home

- Fabulous open plan kitchen diner
- Integral garage & driveway parking