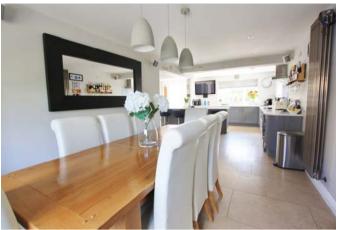

The ground floor offers the WOW factor here with great open plan living spaces! We have a fabulous, high spec, open plan sociable kitchen diner with plenty of space for a generous dining table, a central island, integrated appliances & patio doors out to the rear garden. The garage can be accessed off the kitchen, currently it is used for storage. Also on the ground floor is the dual aspect living room, the ideal place to cosey up and light the log burner, again with doors out to the rear garden plus essential cloakroom. Upstairs offers four double bedrooms, the principal bedroom has an ensuite & dressing room. There are three further double bedrooms and smart family bathroom with a bath.