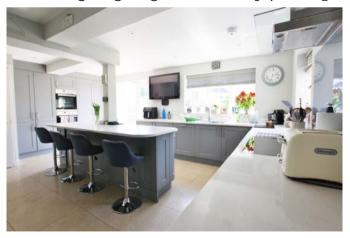

The ground floor offers the WOW factor here with great open plan living spaces! We have a fabulous, high spec, open plan sociable kitchen diner with plenty of space for a generous dining table, a central island, integrated appliances & patio doors out to the rear garden. The garage can be accessed off the kitchen, currently it is used for storage. Also on the ground floor is the dual aspect living room, the ideal place to cosey up and light the log burner, again with doors out to the rear garden plus essential cloakroom. Upstairs offers four double bedrooms, the principal bedroom has an ensuite & dressing room. There are three further double bedrooms and smart family bathroom with a bath.