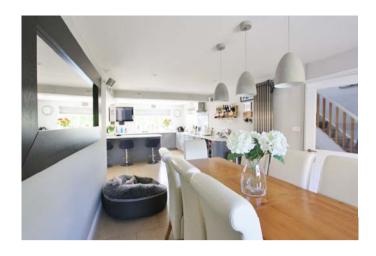

The ground floor offers the WOW factor here with great open plan living spaces! We have a fabulous, high spec, open plan sociable kitchen diner with plenty of space for a generous dining table, a central island, integrated appliances & patio doors out to the rear garden. The garage can be accessed off the kitchen, currently it is used for storage. Also on the ground floor is the dual aspect living room, the ideal place to cosey up and light the log burner, again with doors out to the rear garden plus essential cloakroom. Upstairs offers four double bedrooms, the principal bedroom has an ensuite & dressing room. There are three further double bedrooms and smart family bathroom with a bath.