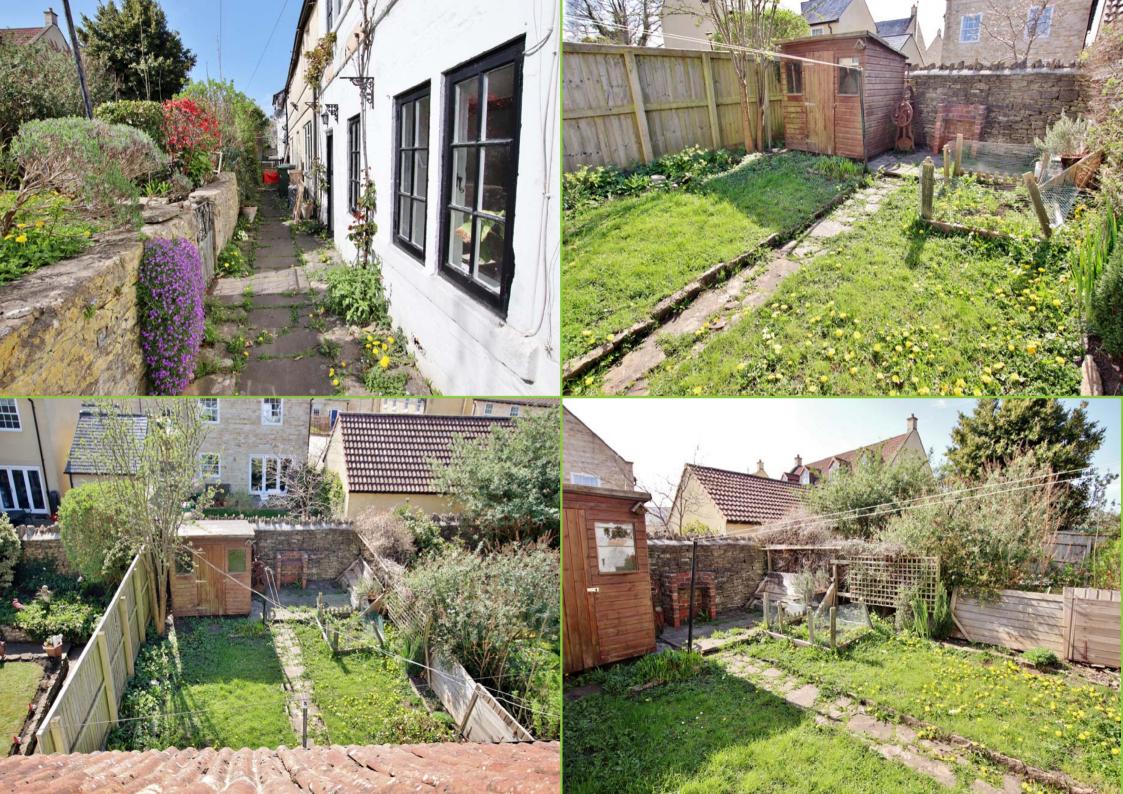

The garden is up a few stone steps across the path that runs along the rear of the terrace. The garden is mostly lawned with a garden path leading to the garden shed & a patio seating area with brick-built BBQ. There are flowerbeds & attractive stone walls.

- Period cottage near town centre
- Kitchen & bathroom

- Three floors of charm & character
- Level walks to north side amenities

- Super sitting room with fireplace
- Lawned garden

NO CHAIN

Three floors of character Impressive stone fireplace