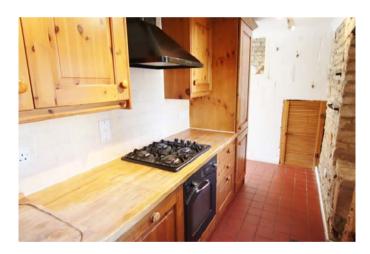

## 5 Bath Road, Bradford-on-Avon, BA15 1SP.

Price: £300,000

Charming cottage with three floors of period features & character. Lengthy sitting room with stone fireplace. NO CHAIN.

The cottage can be entered either from the attractive garden side or from Bath Road into the kitchen which runs across the back of the house. The wonderful sitting room runs across the width of the house. It has exposed stonework with impressive fireplace, deep windowsills, beams & access to the rear garden. The first floor has two bedrooms; both have bult in cupboards & look out onto the garden. There is also a bathroom with a white suite including bath with wall mounted shower above it. The top floor has a loft room with beautiful, exposed beams, eaves storage & skylight views over the garden, an excellent retreat, home office or possible bedroom. The cottage has been rented for years & has been "spruced up" for sale. It is offered with no onward chain.

- Period cottage near town centre
- Kitchen & bathroom

- Three floors of charm & character
- Level walks to north side amenities

- Super sitting room with fireplace
- Lawned garden

NO CHAIN

Three floors of character Impressive stone fireplace