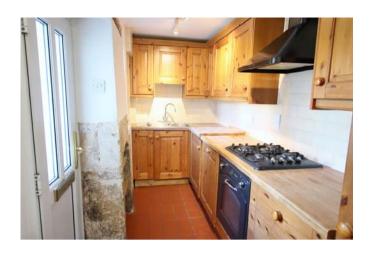

## 5 Bath Road, Bradford-on-Avon, BA15 1SP.

Price: £300,000

Charming cottage with three floors of period features & character. Lengthy sitting room with stone fireplace. NO CHAIN.

The cottage can be entered either from the attractive garden side or from Bath Road into the kitchen which runs across the back of the house. The wonderful sitting room runs across the width of the house. It has exposed stonework with impressive fireplace, deep windowsills, beams & access to the rear garden. The first floor has two bedrooms; both have bult in cupboards & look out onto the garden. There is also a bathroom with a white suite including bath with wall mounted shower above it. The top floor has a loft room with beautiful, exposed beams, eaves storage & skylight views over the garden, an excellent retreat, home office or possible bedroom. The cottage has been rented for years & has been "spruced up" for sale. It is offered with no onward chain.

- Period cottage near town centre
- Kitchen & bathroom

- Three floors of charm & character
- Level walks to north side amenities

- Super sitting room with fireplace
- Lawned garden

NO CHAIN

Three floors of character Impressive stone fireplace