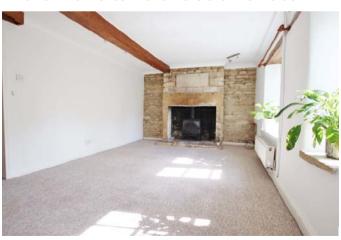

## 5 Bath Road, Bradford-on-Avon, BA15 1SP.

Price: £300,000

Charming cottage with three floors of period features & character. Lengthy sitting room with stone fireplace. NO CHAIN.

The cottage can be entered either from the attractive garden side or from Bath Road into the kitchen which runs across the back of the house. The wonderful sitting room runs across the width of the house. It has exposed stonework with impressive fireplace, deep windowsills, beams & access to the rear garden. The first floor has two bedrooms; both have bult in cupboards & look out onto the garden. There is also a bathroom with a white suite including bath with wall mounted shower above it. The top floor has a loft room with beautiful, exposed beams, eaves storage & skylight views over the garden, an excellent retreat, home office or possible bedroom. The cottage has been rented for years & has been "spruced up" for sale. It is offered with no onward chain.

- Period cottage near town centre
- Kitchen & bathroom

- Three floors of charm & character
- Level walks to north side amenities

- Super sitting room with fireplace
- Lawned garden

NO CHAIN

Three floors of character Impressive stone fireplace