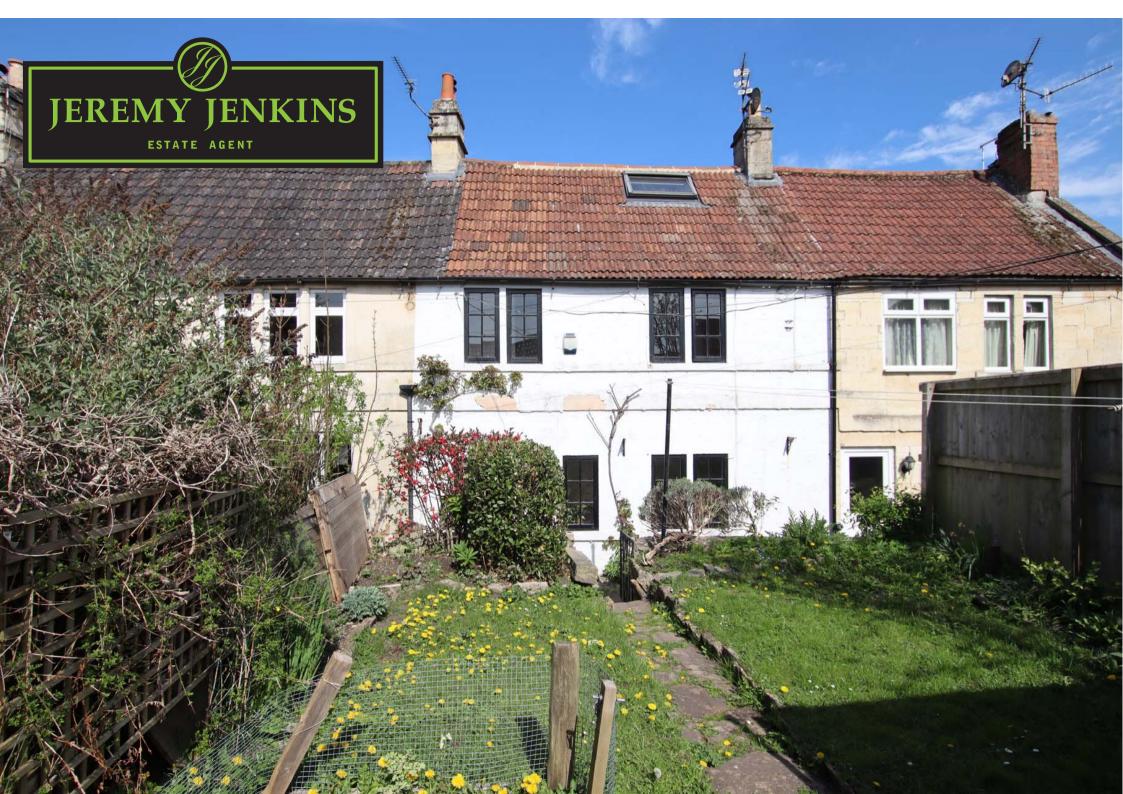

## 5 Bath Road, Bradford-on-Avon, BA15 1SP.

Price: £300,000

Charming cottage with three floors of period features & character. Lengthy sitting room with stone fireplace. NO CHAIN.

The cottage can be entered either from the attractive garden side or from Bath Road into the kitchen which runs across the back of the house. The wonderful sitting room runs across the width of the house. It has exposed stonework with impressive fireplace, deep windowsills, beams & access to the rear garden. The first floor has two bedrooms; both have bult in cupboards & look out onto the garden. There is also a bathroom with a white suite including bath with wall mounted shower above it. The top floor has a loft room with beautiful, exposed beams, eaves storage & skylight views over the garden, an excellent retreat, home office or possible bedroom. The cottage has been rented for years & has been "spruced up" for sale. It is offered with no onward chain.

The garden is up a few stone steps across the path that runs along the rear of the terrace. The garden is mostly lawned with a garden path leading to the garden shed & a patio seating area with brick-built BBQ. There are flowerbeds & attractive stone walls.