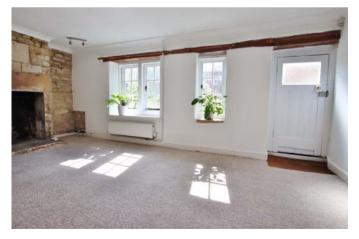

## 5 Bath Road, Bradford-on-Avon, BA15 1SP.

Price: £300,000

Charming cottage with three floors of period features & character. Lengthy sitting room with stone fireplace. NO CHAIN.

The cottage can be entered either from the attractive garden side or from Bath Road into the kitchen which runs across the back of the house. The wonderful sitting room runs across the width of the house. It has exposed stonework with impressive fireplace, deep windowsills, beams & access to the rear garden. The first floor has two bedrooms; both have bult in cupboards & look out onto the garden. There is also a bathroom with a white suite including bath with wall mounted shower above it. The top floor has a loft room with beautiful, exposed beams, eaves storage & skylight views over the garden, an excellent retreat, home office or possible bedroom. The cottage has been rented for years & has been "spruced up" for sale. It is offered with no onward chain.