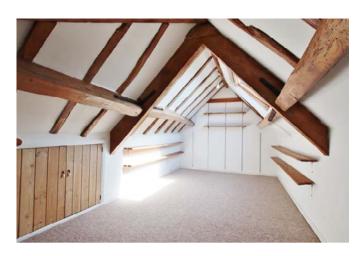

## 5 Bath Road, Bradford-on-Avon, BA15 1SP.

Price: £300,000

Charming cottage with three floors of period features & character. Lengthy sitting room with stone fireplace. NO CHAIN.

The cottage can be entered either from the attractive garden side or from Bath Road into the kitchen which runs across the back of the house. The wonderful sitting room runs across the width of the house. It has exposed stonework with impressive fireplace, deep windowsills, beams & access to the rear garden. The first floor has two bedrooms; both have bult in cupboards & look out onto the garden. There is also a bathroom with a white suite including bath with wall mounted shower above it. The top floor has a loft room with beautiful, exposed beams, eaves storage & skylight views over the garden, an excellent retreat, home office or possible bedroom. The cottage has been rented for years & has been "spruced up" for sale. It is offered with no onward chain.