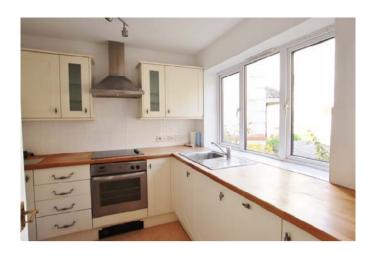

Number 20 Deanery Walk benefits from a private entrance with porch leading to a welcoming entrance hall leading to all the rooms. The comfortable lounge dining room leads out onto the sunny south facing patio garden and thence into the lovely grounds at Avonpark. The fitted kitchen is at the front of the property. There are two bedrooms, the larger is at the rear with an ensuite. The front bedroom is often used as a study or studio in similar apartments. Lastly there is a shower room. The property is well presented so one could simply move & put the kettle on. Garden apartments have always proved popular here at Avonpark especially those with valley views like this one!

- Well located retirement property
- Two bedrooms
- Sought after garden apartment
- Fitted kitchen, bathroom & ensuite
- Good lounge dining room NO CHAIN

Private entrance & access to grounds

Two bedrooms & two bathrooms