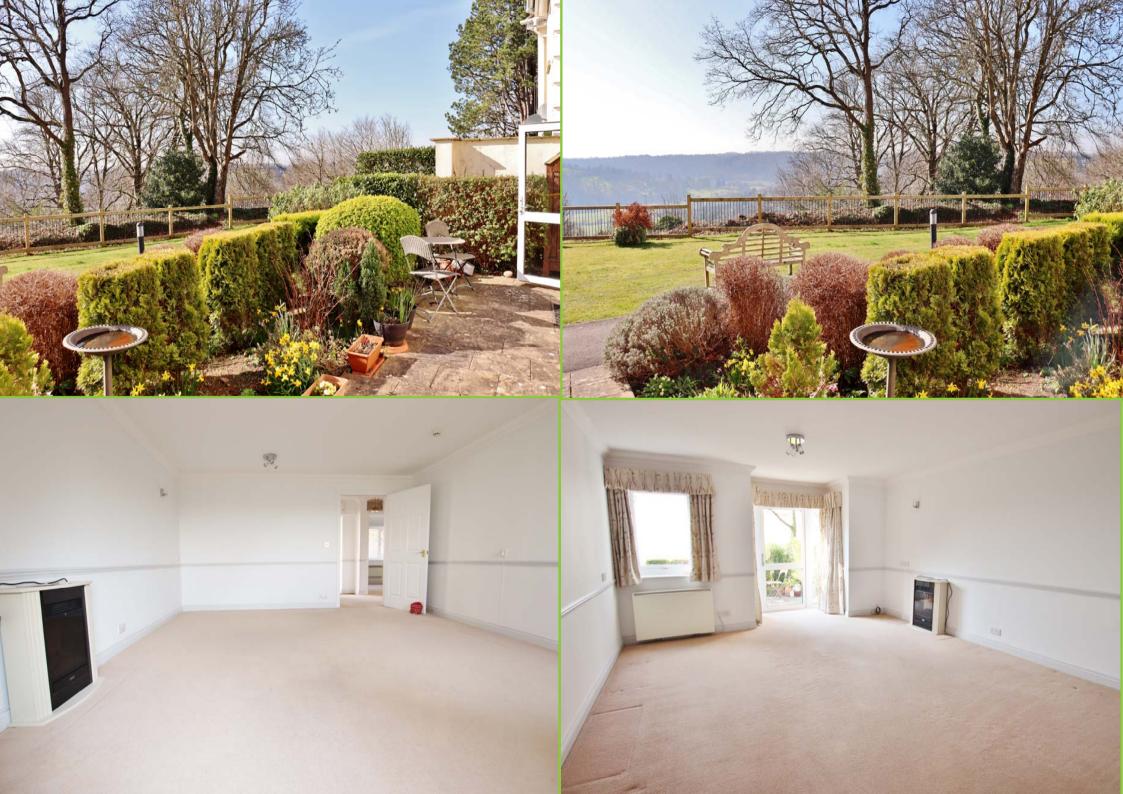

Number 20 Deanery Walk benefits from a private entrance with porch leading to a welcoming entrance hall leading to all the rooms. The comfortable lounge dining room leads out onto the sunny south facing patio garden and thence into the lovely grounds at Avonpark. The fitted kitchen is at the front of the property. There are two bedrooms, the larger is at the rear with an ensuite. The front bedroom is often used as a study or studio in similar apartments. Lastly there is a shower room. The property is well presented so one could simply move & put the kettle on. Garden apartments have always proved popular here at Avonpark especially those with valley views like this one!

Avonpark village is set in circa 15 acres of mixed park and woodland between the villages of Limpley Stoke and Winsley. Featuring beautifully appointed communal facilities, from club rooms and gardens with large sun terrace through to a formal restaurant, conservatory bistro, bar, coffee lounge and library area, Avonpark Village offers independent living with a range of optional in-home care services & minibus for local shopping & trips. There are visiting services such as Doctor & district nurse, hairdresser and nail salon. There is a weekly cleaning service & weekly laundry for sheets & towels. Lastly there are allotments for the green fingered!

Sunny south facing garden

J373 Printed by Ravensworth 01670 713330