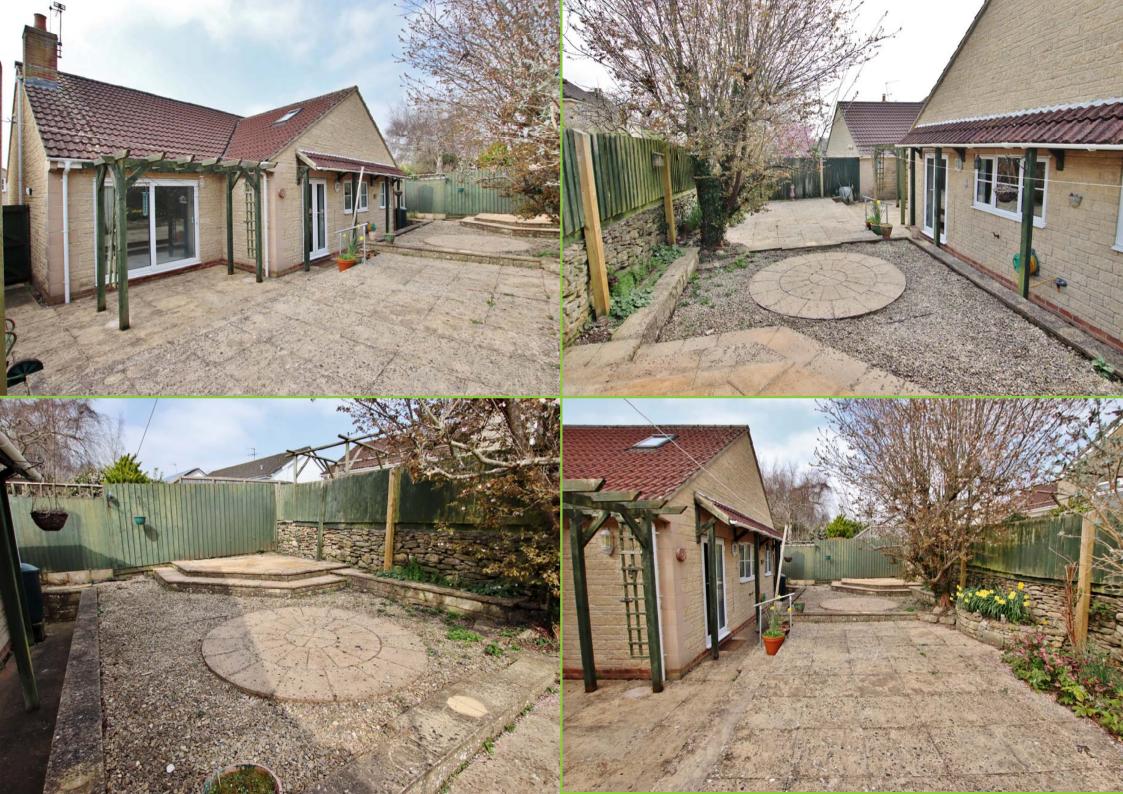

There is a single garage with a covered carport in front of that. The rear garden is enclosed with hard landscaping for low maintenance. This is mostly patio seating with gravelled areas, some raised beds and flowerbeds. There is plenty of room for the "green fingered" to get creative with pot plants or maybe a more elaborate landscaping scheme.