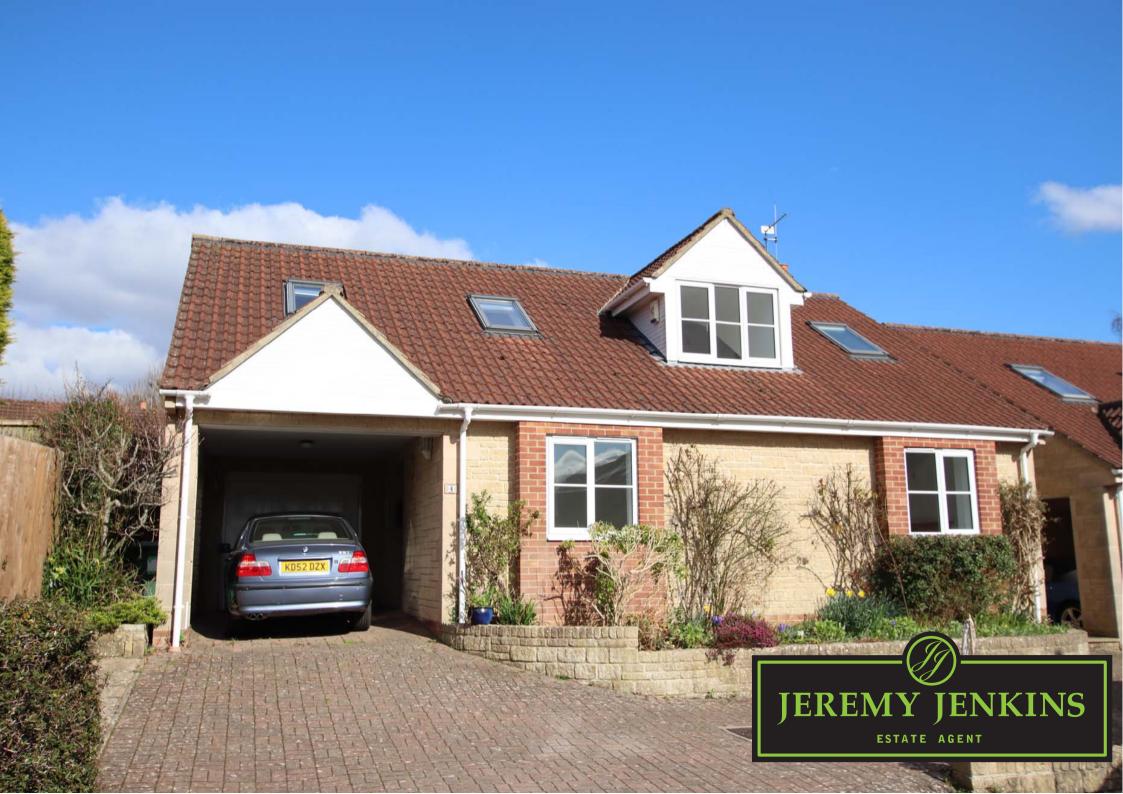

## 4 The Ridge, Bradford-on-Avon, BA15 1BS. Price: £600,000

Detached chalet home in secluded location near amenities. Four good bedrooms, three bathrooms, garage & parking. No chain.

The flexible ground floor accommodation is set around the welcoming entrance hall. The comfortable sitting room & kitchen breakfast room open onto the hard landscaped rear garden. The fourth bedroom & study look out to the front of the house. There is also a bathroom & utility room. Upstairs are three bedrooms; the main bedroom has an ensuite shower room & large cupboard. There is also another bathroom. The property has been recarpeted & redecorated for sale.

There is a single garage with a covered carport in front of that. The rear garden is enclosed with hard landscaping for low maintenance. This is mostly patio seating with gravelled areas, some raised beds and flowerbeds. There is plenty of room for the "green fingered" to get creative with pot plants or maybe a more elaborate landscaping scheme.

The Ridge is very well located near the historic town centre yet set away from the traffic & the tourists. Access to the enviable market town amenities in this historic town including: good schools, doctor & dentist, swimming pool & sports fields, library & Music Centre, many places to eat & drink, shops & boutiques and of course canal, river and country walks. The railway station offers a picturesque ride to Bath and Bristol city centres for high street shopping, entertainment and night life.