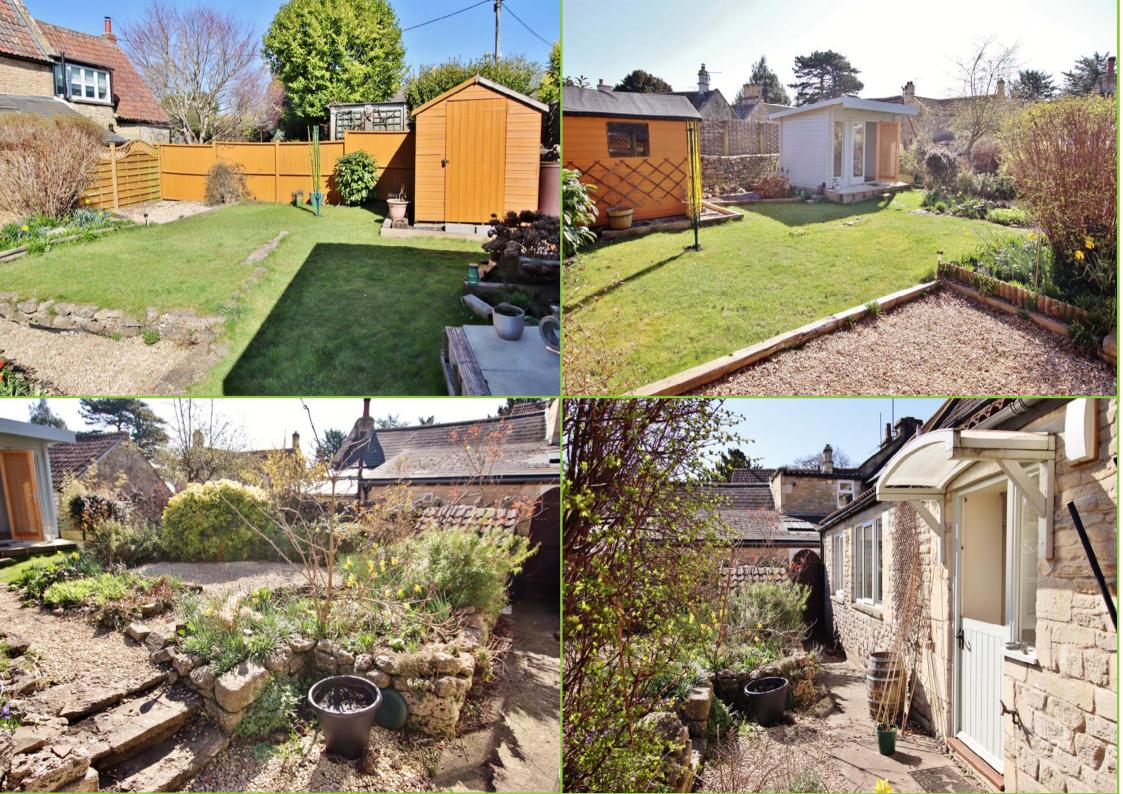

- Attractive cottage in the old village
- Two separate reception rooms

- Three bedrooms, ensuite & bathroom
- Very pretty garden with home office

- Kitchen breakfast room
- Driveway parking

NO CHAIN

Tucked away in "Old" Winsley village.