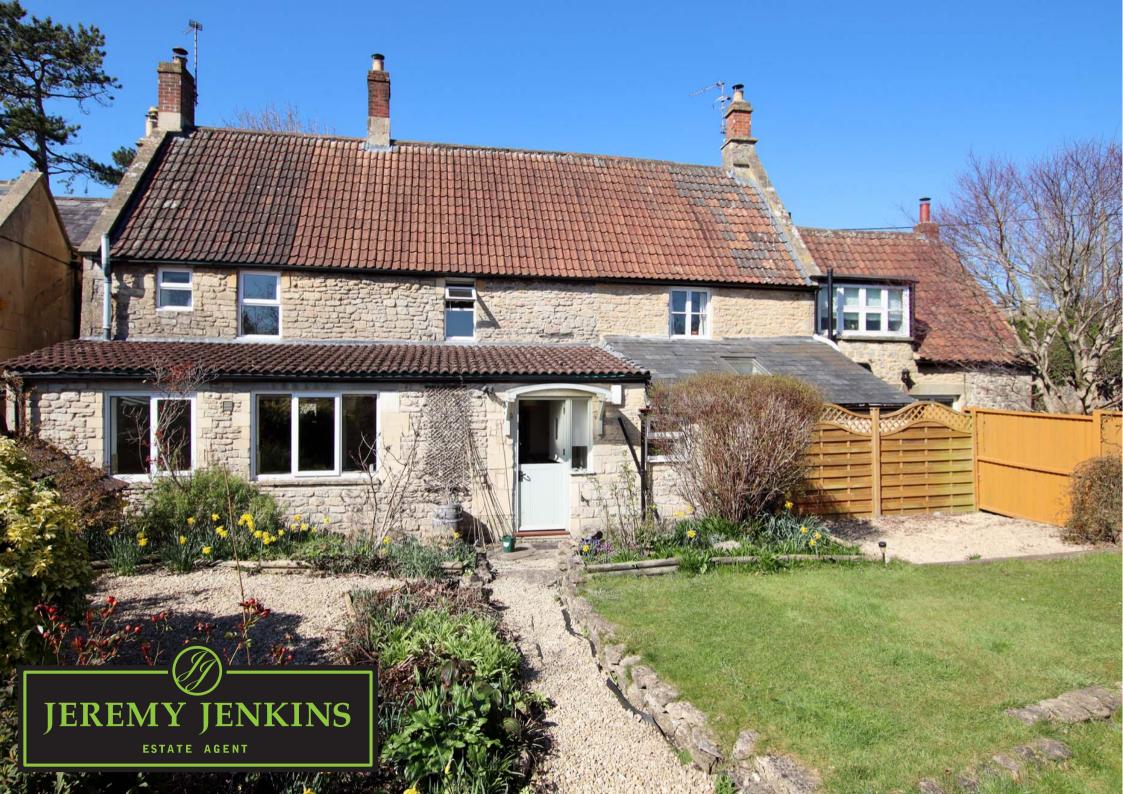

## Spring Cottage, 136 Winsley, BA15 2LB. Price: £595,000

Spring Cottage is tucked away in the historic heart of Winsley. Characterful accommodation, lovely garden & parking. NO CHAIN.

Beautifully situated off the beaten track in the "old part" of this popular village with access to the Seven Stars, enviable village amenities and to both Bath & nearby Bradford-on-Avon. This pretty cottage is a very comfortable home with two nice big receptions, the dining hall and sitting room both with fireplaces. The kitchen breakfast room runs across the back of the cottage and looks out onto the garden. Unusually there are two bathrooms, an ensuite from one bedroom & a bathroom downstairs. Lots of beams and nice thick walls, real character all well presented. A rare opportunity offered with no onward chain.

- Attractive cottage in the old village
- Two separate reception rooms

- Three bedrooms, ensuite & bathroom
- Very pretty garden with home office

- Kitchen breakfast room
- Driveway parking

NO CHAIN

Tucked away in "Old" Winsley village.