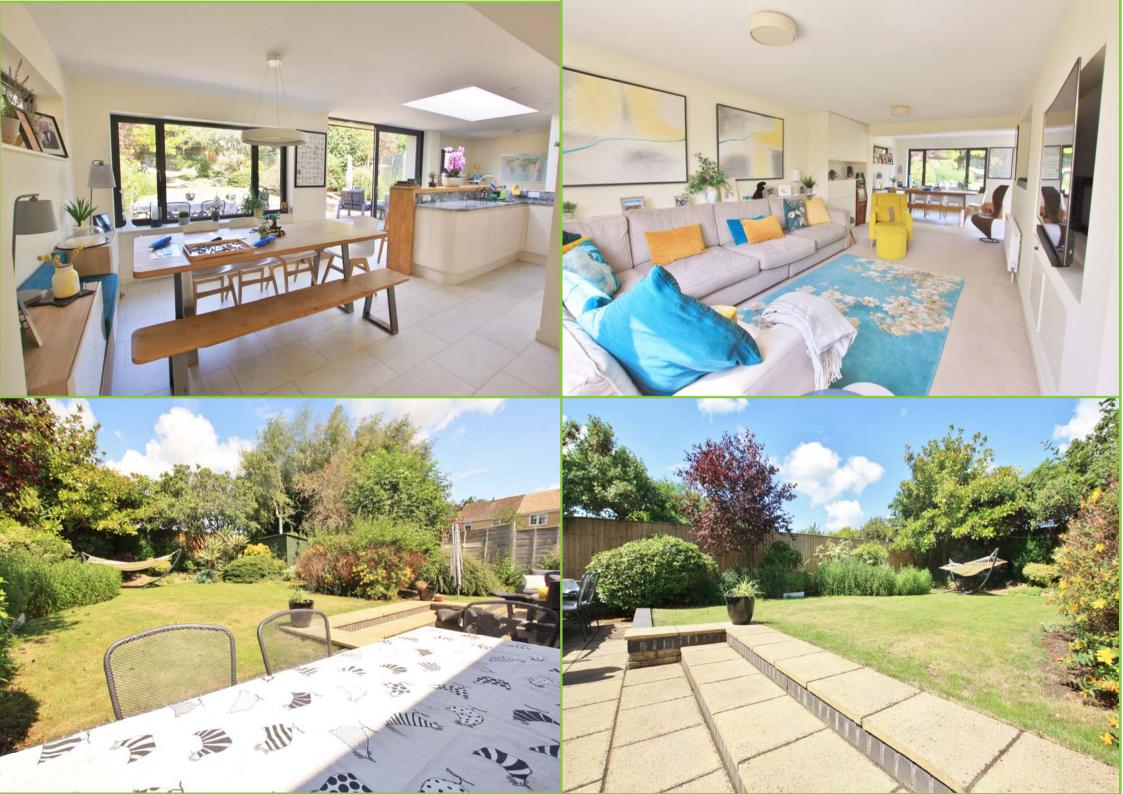

## 41 Palairet Close, Bradford-on-Avon. BA15 1UT. Guide Price: £685,000

A well thought out, extended family home in a sought-after location with fabulous garden & driveway parking.

The ground floor offers the WOW factor here from the minute you walk through the door with great family living spaces! We have a large, modern, open plan sociable kitchen diner with plenty of space for a generous dining table with sliding doors into the rear garden. Adjoining the kitchen is the playroom/snug. There is a separate utility & handy shower & cloakroom. The dual aspect, lengthy living room links with the family dining space. Lastly on the ground floor, the garage has been converted into a further reception room / home office. Upstairs offers four bedrooms and smart family bathroom.

Externally we find a lovely, mature, sunny rear garden with different areas to catch the sunshine throughout the day mostly lawned with lengthy patio area with seating area immediately outside the kitchen for outside dining.