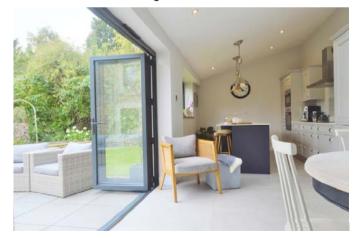

## 109 Woolley Street, Bradford-on-Avon. BA15 1AL. Guide Price: £685,000

A very attractive, refurbished & extended family home blending character with modern living in a tucked away, popular location.

A pretty home, very well presented throughout sporting some very modern elements which combine seamlessly with the original to create an instantly comfortable home. The accommodation is generous & well proportioned. The ground floor has a superb high specification fitted kitchen diner with underfloor heating & bifold doors out to the garden. Flowing from the kitchen diner is the very comfortable sitting room with log burner. One of my favourite rooms in the house is the generous boot room/utility – perfect for storage etc. We also find an essential WC. Upstairs are three bedrooms and the family bathroom.