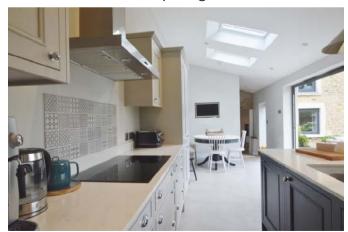

## 109 Woolley Street, Bradford-on-Avon. BA15 1AL. Guide Price: £685,000

A very attractive, refurbished & extended family home blending character with modern living in a tucked away, popular location.

A pretty home, very well presented throughout sporting some very modern elements which combine seamlessly with the original to create an instantly comfortable home. The accommodation is generous & well proportioned. The ground floor has a superb high specification fitted kitchen diner with underfloor heating & bifold doors out to the garden. Flowing from the kitchen diner is the very comfortable sitting room with log burner. One of my favourite rooms in the house is the generous boot room/utility – perfect for storage etc. We also find an essential WC. Upstairs are three bedrooms and the family bathroom.