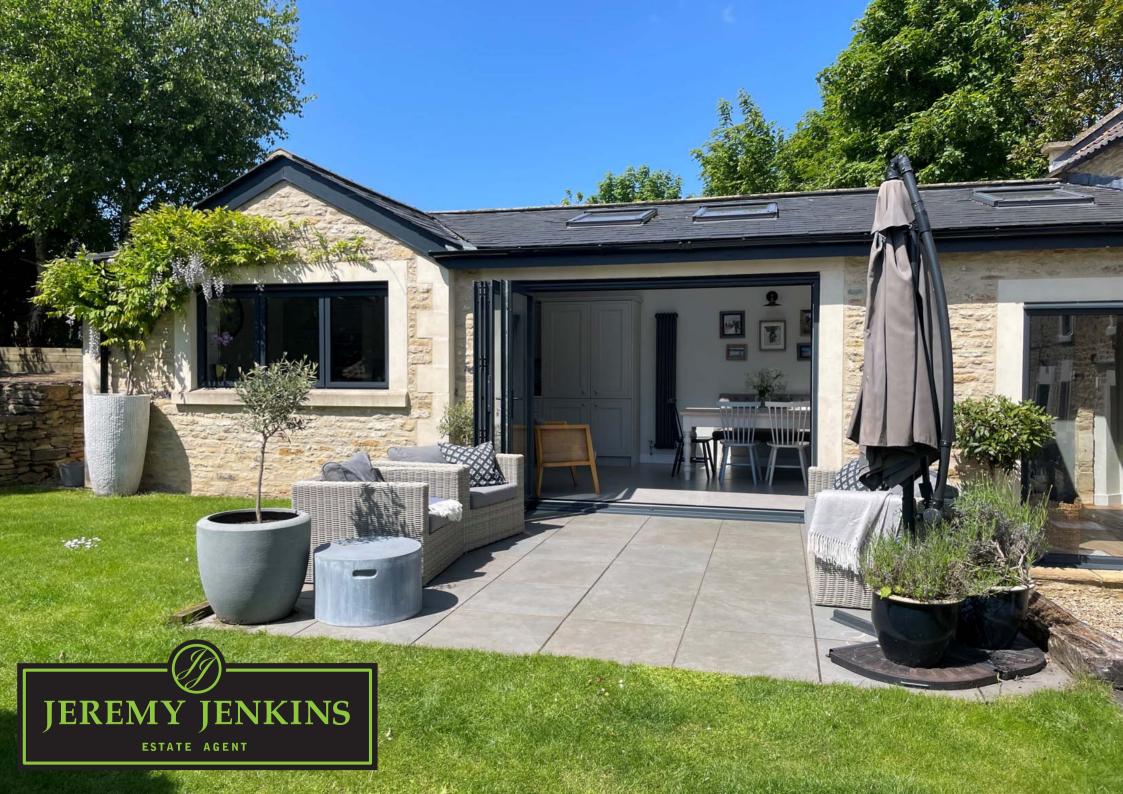

## 109 Woolley Street, Bradford-on-Avon. BA15 1AL. Guide Price: £685,000

A very attractive, refurbished & extended family home blending character with modern living in a tucked away, popular location.

A pretty home, very well presented throughout sporting some very modern elements which combine seamlessly with the original to create an instantly comfortable home. The accommodation is generous & well proportioned. The ground floor has a superb high specification fitted kitchen diner with underfloor heating & bifold doors out to the garden. Flowing from the kitchen diner is the very comfortable sitting room with log burner. One of my favourite rooms in the house is the generous boot room/utility – perfect for storage etc. We also find an essential WC. Upstairs are three bedrooms and the family bathroom.

The lovely garden has been carefully planted & landscaped. Mostly laid to lawn with mature trees & shrubs with clever seating areas. The peace and tranquillity is fabulous – must be seen! The cottage is located down a public footpath close to The George pub.