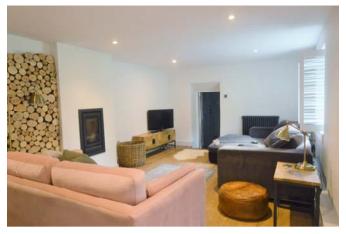

## 109 Woolley Street, Bradford-on-Avon. BA15 1AL. Guide Price: £685,000

A very attractive, refurbished & extended family home blending character with modern living in a tucked away, popular location.

A pretty home, very well presented throughout sporting some very modern elements which combine seamlessly with the original to create an instantly comfortable home. The accommodation is generous & well proportioned. The ground floor has a superb high specification fitted kitchen diner with underfloor heating & bifold doors out to the garden. Flowing from the kitchen diner is the very comfortable sitting room with log burner. One of my favourite rooms in the house is the generous boot room/utility – perfect for storage etc. We also find an essential WC. Upstairs are three bedrooms and the family bathroom.

- Fabulous extended & refurbished home
- Lengthy sitting room with log burner
- Three bedrooms & family bathroom
- Generous landscaped gardens

- Superb kitchen diner out to the garden
- Boot room/utility & W.C. NO CHAIN.

Comfortable living spaces

Three bedrooms & Family bathroom

Lovely gardens in a peaceful tucked away spot