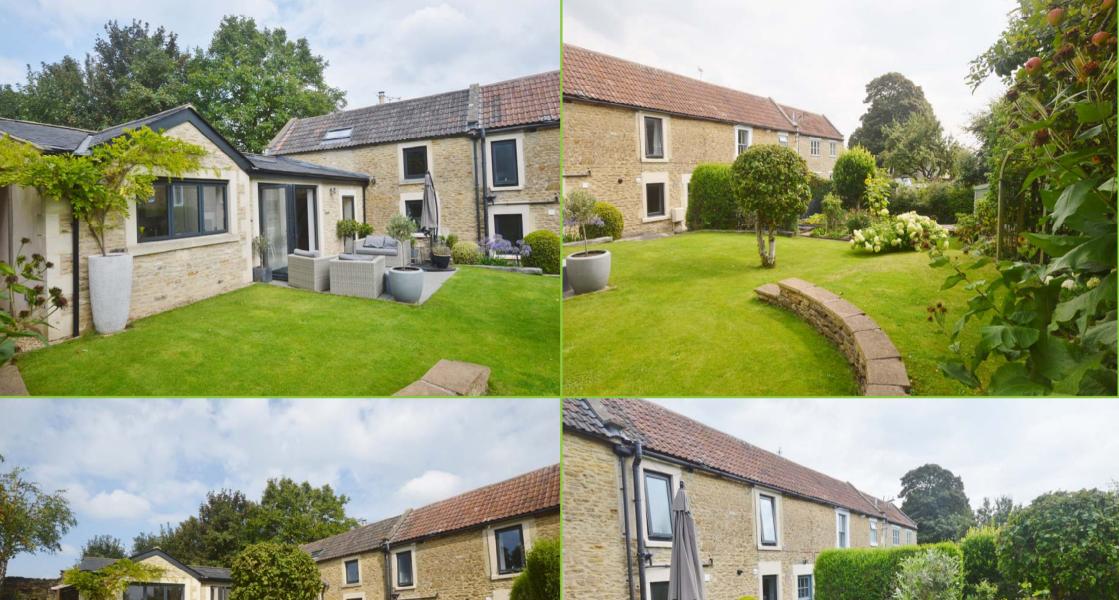

The lovely garden has been carefully planted & landscaped. Mostly laid to lawn with mature trees & shrubs with clever seating areas. The peace and tranquillity is fabulous – must be seen! The cottage is located down a public footpath close to The George pub.

Comfortable living spaces

Three bedrooms & Family bathroom

Lovely gardens in a peaceful tucked away spot