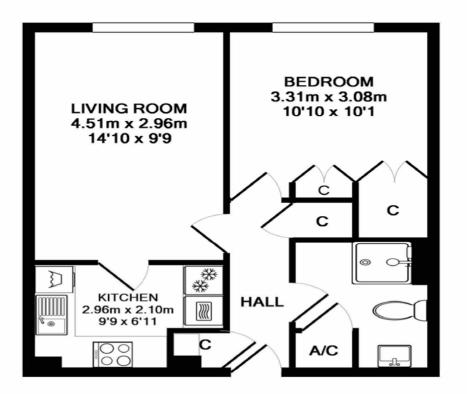

## TOTAL APPROX. FLOOR AREA 39.6 SQ.M. (426 SQ.FT.)

Whilst every attempt has been made to ensure the accuracy of the floor plan contained here, measurements of doors, windows, rooms and any other items are approximate and no responsibility is taken for any error, omission, or mis-statement. This plan is for illustrative purposes only and should be used as such by any prospective purchaser. The services, systems and appliances shown have not been tested and no guarantee as to their operability or efficiency can be given