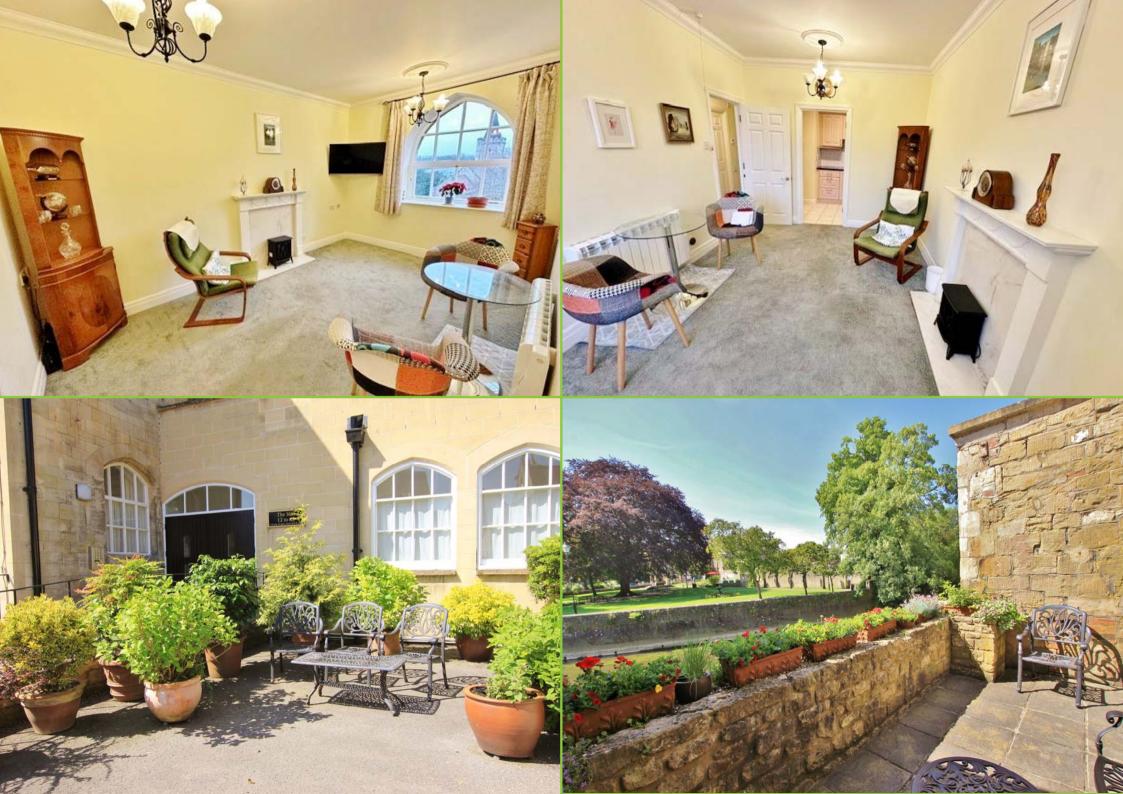

A light & airy top floor apartment with a very pleasant outlook consisting of entrance hall, sitting room diner with tall ceilings, lovely windows, fitted kitchen leading from the sitting room, a double bedroom again light & airy with a built-in wardrobe & modern bathroom with walk in shower. Ideal for downsizers still wanting independence.

## 43 Abbey Mill, Church Street, Bradford-on-Avon, BA15 1HB. Guide Price £135,000.

Abbey Mill offers retirement properties in the centre of Bradford-on-Avon a short walk to the market town amenities which include: - various shops and boutiques, many places to eat and drink, doctors and dentists, building society, swimming pool, river and canal walks, hairdressers, the Wiltshire Music Centre, churches and historical attractions, railway station and bus services. Abbey Mill offers a communal residents lounge, hobby room, guest suite, communal outside seating areas and communal car parking.