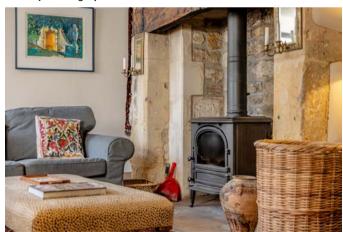

The ground floor has a single, large reception stretching the full width of the house and boasting an impressive fireplace with wood burner. To the rear the kitchen leads out onto the attractively landscaped garden. The two upper storeys offer three bedrooms. The comfortable master bedroom has a window seat & a smart ensuite shower room. The second bedroom is also a double, the third is a good single and presently used as a very smart study. The second bedroom adjoins the spacious & attractive bathroom with walk in shower and roll top bath situated on the second floor. These upper two floors have a pleasant view over the gardens of the surrounding properties. Lastly there is attic space for storage.

- Unique Grade II listed home
- Lovely sitting room with fireplace
- Well located & rarely available
- Superbly presented

- Three bedrooms, two bathrooms
- Pretty, level garden

NO CHAIN

Superbly located

Beautifully comfortable accommodation