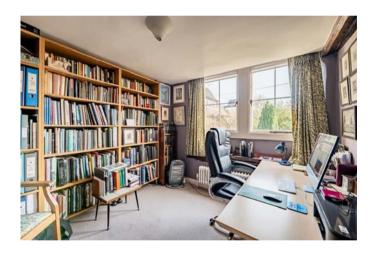

The ground floor has a single, large reception stretching the full width of the house and boasting an impressive fireplace with wood burner. To the rear the kitchen leads out onto the attractively landscaped garden. The two upper storeys offer three bedrooms. The comfortable master bedroom has a window seat & a smart ensuite shower room. The second bedroom is also a double, the third is a good single and presently used as a very smart study. The second bedroom adjoins the spacious & attractive bathroom with walk in shower and roll top bath situated on the second floor. These upper two floors have a pleasant view over the gardens of the surrounding properties. Lastly there is attic space for storage.