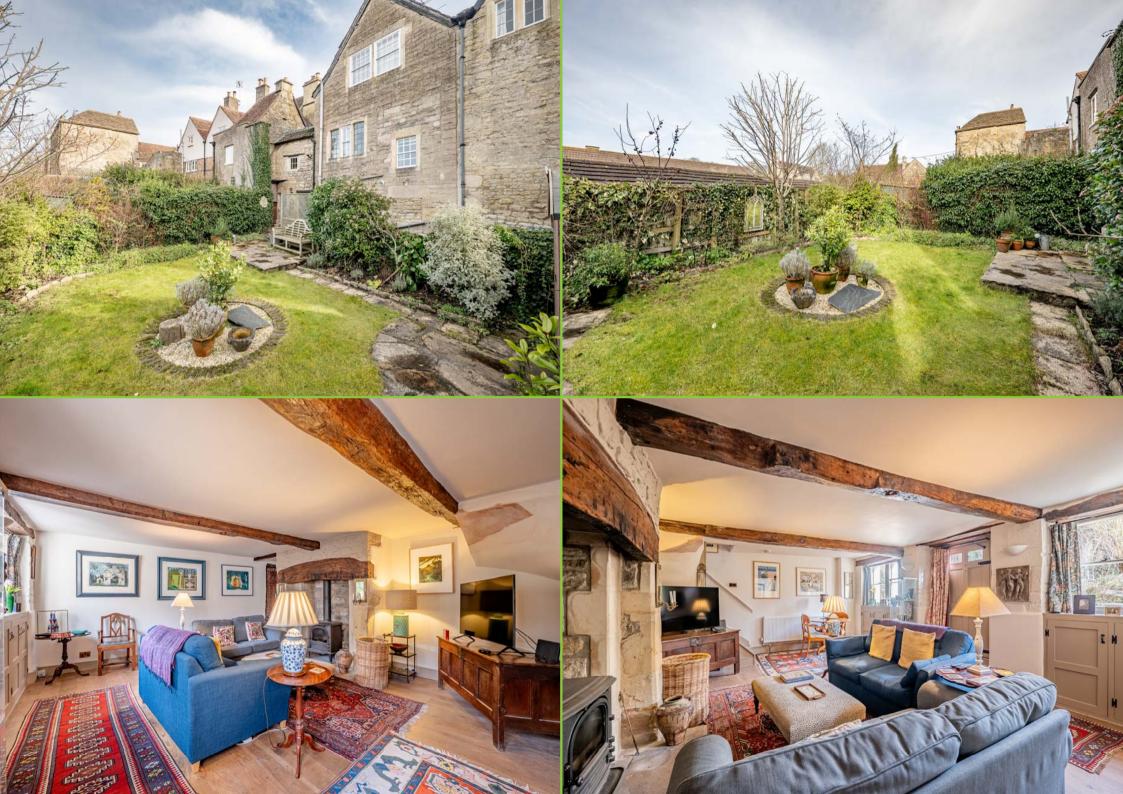

The ground floor has a single, large reception stretching the full width of the house and boasting an impressive fireplace with wood burner. To the rear the kitchen leads out onto the attractively landscaped garden. The two upper storeys offer three bedrooms. The comfortable master bedroom has a window seat & a smart ensuite shower room. The second bedroom is also a double, the third is a good single and presently used as a very smart study. The second bedroom adjoins the spacious & attractive bathroom with walk in shower and roll top bath situated on the second floor. These upper two floors have a pleasant view over the gardens of the surrounding properties. Lastly there is attic space for storage.

The garden is at the rear of house. There is a central lawn with flowerbeds & borders plus paved seating areas. There is a rear access path along the terrace, which, we are informed, is never used. There is parking nearby on a first come first served basis.

Pretty garden