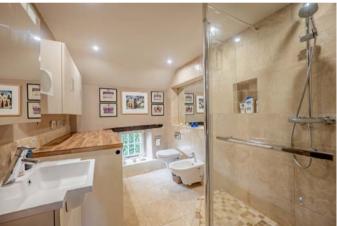

The ground floor has a single, large reception stretching the full width of the house and boasting an impressive fireplace with wood burner. To the rear the kitchen leads out onto the attractively landscaped garden. The two upper storeys offer three bedrooms. The comfortable master bedroom has a window seat & a smart ensuite shower room. The second bedroom is also a double, the third is a good single and presently used as a very smart study. The second bedroom adjoins the spacious & attractive bathroom with walk in shower and roll top bath situated on the second floor. These upper two floors have a pleasant view over the gardens of the surrounding properties. Lastly there is attic space for storage.