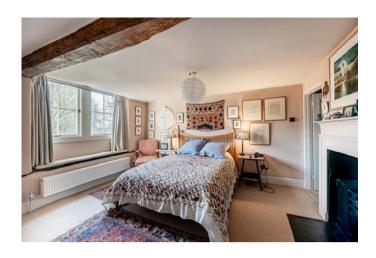

The ground floor has a single, large reception stretching the full width of the house and boasting an impressive fireplace with wood burner. To the rear the kitchen leads out onto the attractively landscaped garden. The two upper storeys offer three bedrooms. The comfortable master bedroom has a window seat & a smart ensuite shower room. The second bedroom is also a double, the third is a good single and presently used as a very smart study. The second bedroom adjoins the spacious & attractive bathroom with walk in shower and roll top bath situated on the second floor. These upper two floors have a pleasant view over the gardens of the surrounding properties. Lastly there is attic space for storage.