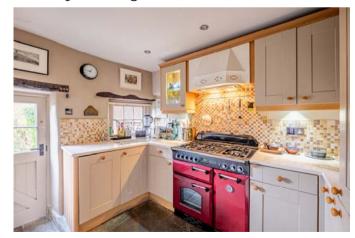

The ground floor has a single, large reception stretching the full width of the house and boasting an impressive fireplace with wood burner. To the rear the kitchen leads out onto the attractively landscaped garden. The two upper storeys offer three bedrooms. The comfortable master bedroom has a window seat & a smart ensuite shower room. The second bedroom is also a double, the third is a good single and presently used as a very smart study. The second bedroom adjoins the spacious & attractive bathroom with walk in shower and roll top bath situated on the second floor. These upper two floors have a pleasant view over the gardens of the surrounding properties. Lastly there is attic space for storage.