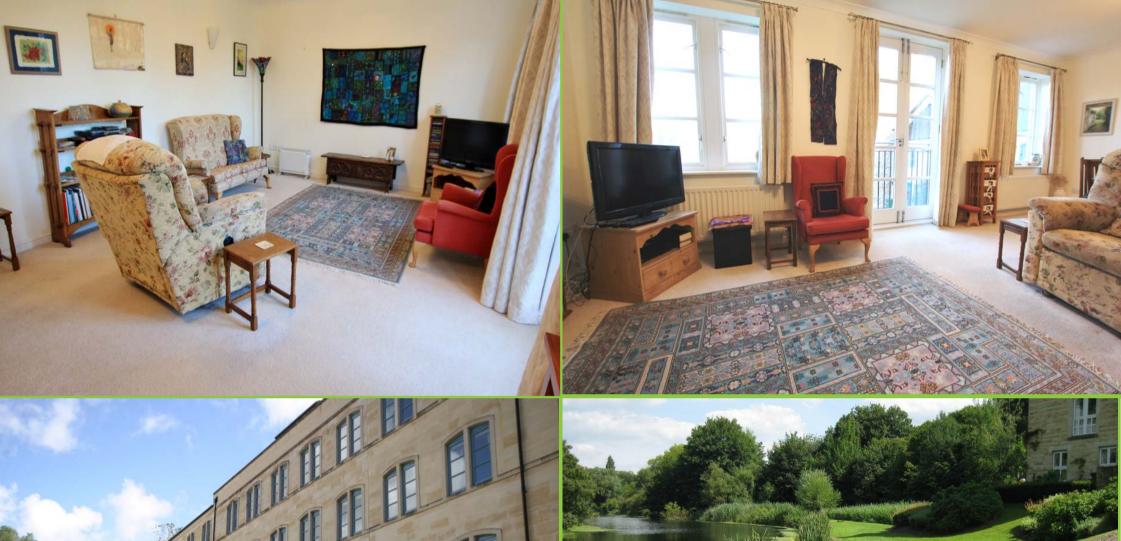

## 26 Upper Mill, Bradford-on-Avon, BA15 1BL. Offers over £450,000

A beautifully proportioned first floor apartment with riverine views. Town centre location, private parking & gardens.

The welcoming communal areas set the scene for this apartment very well – spacious, light & beautifully kept. The apartment has a splendid entrance hall leading to all the accommodation. The main reception, the lounge dining room, has high ceilings & enjoys natural light from the windows & Juliet balcony – a blissful spot to sit with a good book & a pot of tea whilst soaking up the views. The fitted kitchen breakfast room also has a pleasant outlook & work surfaces & cupboard spaces. The main bedroom measures a generous 13'11 x 13 with ensuite shower room. The second bedroom is also a double. Lastly, we find the bathroom. These apartments are rarely available in such an attractive location. Note; the apartment is leasehold; 999 years from 1999. We understand the current management charge is circa £2,700 per annum subject to verification.

Externally there are two private allocated parking spaces and access to the extensive communal riverside gardens.

Upper Mill is supremely well situated with level access to the heart of historic Bradford-on-Avon. The town centre offers enviable market town amenities including good schools, doctor & dentist, swimming pool & sports fields, library & Music Centre, many places to eat & drink, shops & boutiques and of course canal, river and country walks. The nearby railway station offers a picturesque ride to Bath and Bristol city centres for high street shopping, entertainment and night life.

Fabulous living spaces & riverine views

Two allocated parking spaces & communal gardens