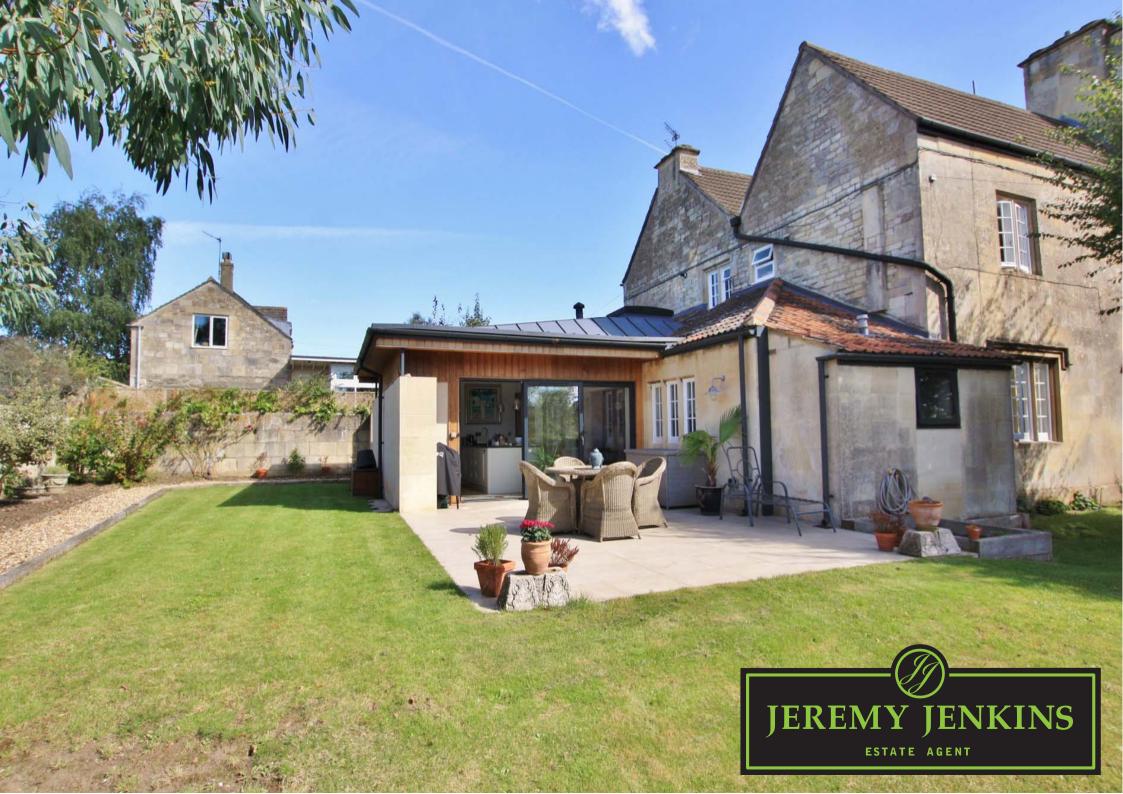

## 2A Conigre House, 5 Kingsfield Grange Road, Bradford-on-Avon, BA15 1BE. £550,000.

An impressive Grade II listed apartment, 2/3 beds, glorious gardens with studio & parking space.

Flat 2A Conigre House is a beautifully presented ground floor garden apartment situated in the peaceful location of Kingsfield Grange Road with a gated private entrance. Once inside there is the immediate WOW factor with an impressive open plan kitchen diner / family living space. This sociable layout links seamlessly with bifold doors out to the patio & gardens. Adjoining this there is the comfortable sitting room with lovely tall ceilings. There are two double bedrooms both with en-suites and good storage throughout. The whole apartment has been expertly renovated and is presented well.

Outside, the pretty landscaped garden wraps around the apartment. It has mature trees for shade and decorative shrubs. This is laid mostly to lawn with a large patio area for entertaining and catching the sunshine whilst still having plenty of space for the "green fingered". There is also a very smart studio/home office with bifold doors, perfect for anyone wanting to work from home. This also has an ensuite shower room and is presently used as the third bedroom. Finally, there is an allocated parking space for one car. Available with no onward chain.