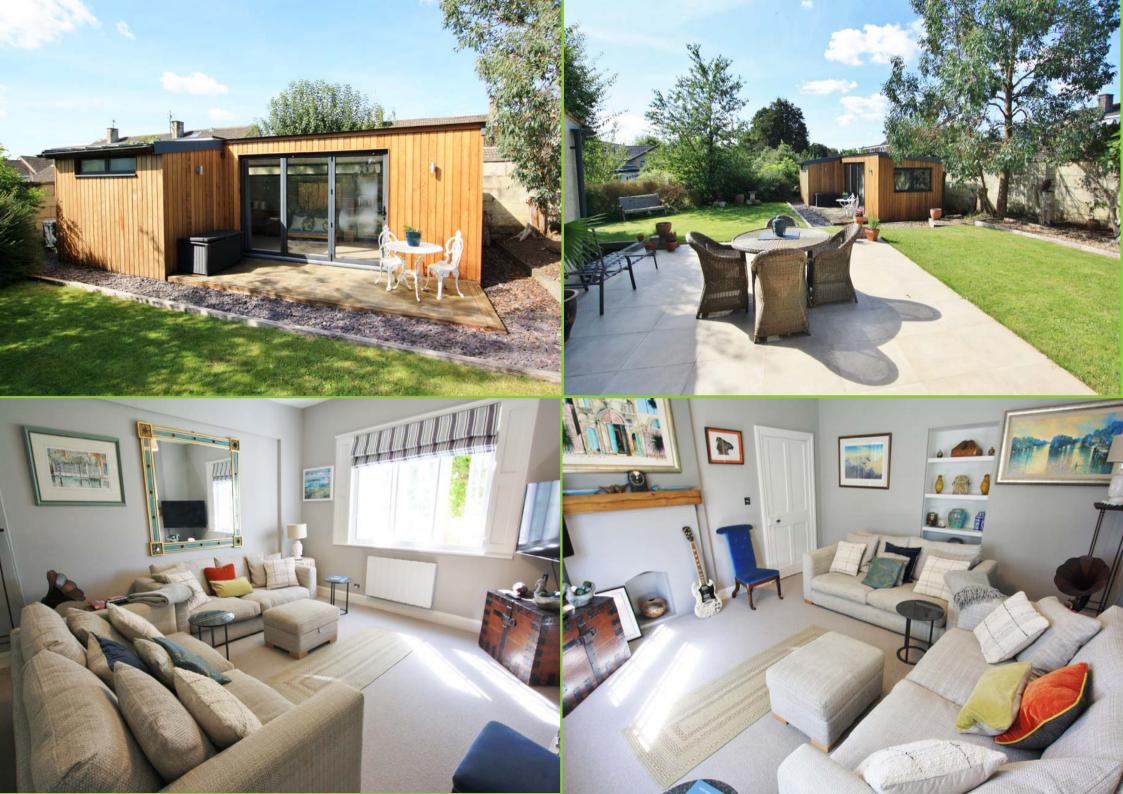

Outside, the pretty landscaped garden wraps around the apartment. It has mature trees for shade and decorative shrubs. This is laid mostly to lawn with a large patio area for entertaining and catching the sunshine whilst still having plenty of space for the "green fingered". There is also a very smart studio/home office with bifold doors, perfect for anyone wanting to work from home. This also has an ensuite shower room and is presently used as the third bedroom. Finally, there is an allocated parking space for one car. Available with no onward chain.

- Grade II listed garden apartment
- Comfortable sitting room

- 2/3 double bedrooms all with en-suites
- Glorious garden & studio with ensuite
- Fashionably large kitchen dining space
- Allocated parking space NO CHAIN

Grade 17 listed garden apartment

Fabulous open plan living space

Gardens, studio with ensuite & parking