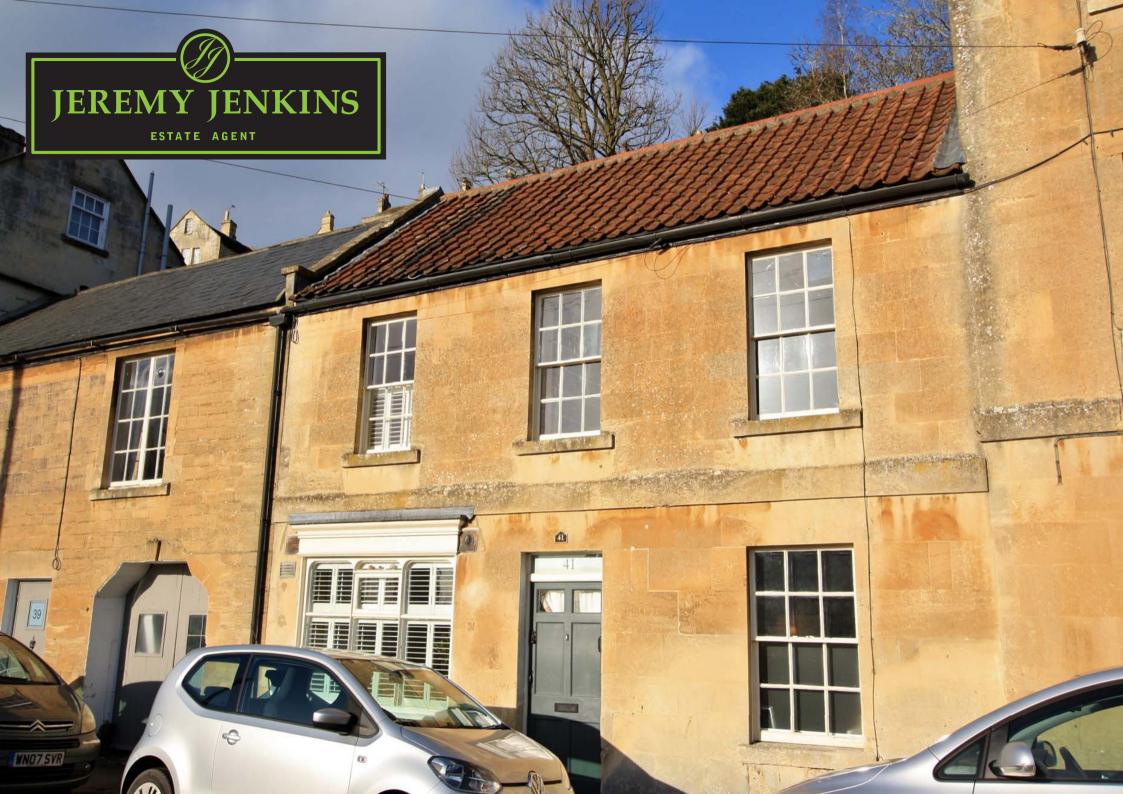

## 41 Newtown, Bradford-on-Avon, BA15 1NG. Offers in excess of £450,000.

A supremely comfortable double fronted home with flexible living spaces over three floors. Views over the town for miles beyond.

This carefully designed meeting of period charm & modern convenience has created a very comfortable home amongst the well proportioned living spaces. On the ground floor the entrance hall leads to both the impressive kitchen breakfast room and the dining room, both with feature fireplaces. The first floor has a lovely light sitting room with sash windows to the front looking south towards Salisbury Plain on the distant horizon. There are two bedrooms, one at the front & a smaller one at the rear which is presently used as a home office. The rear lobby connects the house with the garden & there is a smart modern shower room. The top floor has another double bedroom & bathroom both adjoining the landing/dressing room which has useful eaves storage. Number 41 Newtown has a few secrets to impart & bags of character to enjoy. Grade 2 listed.