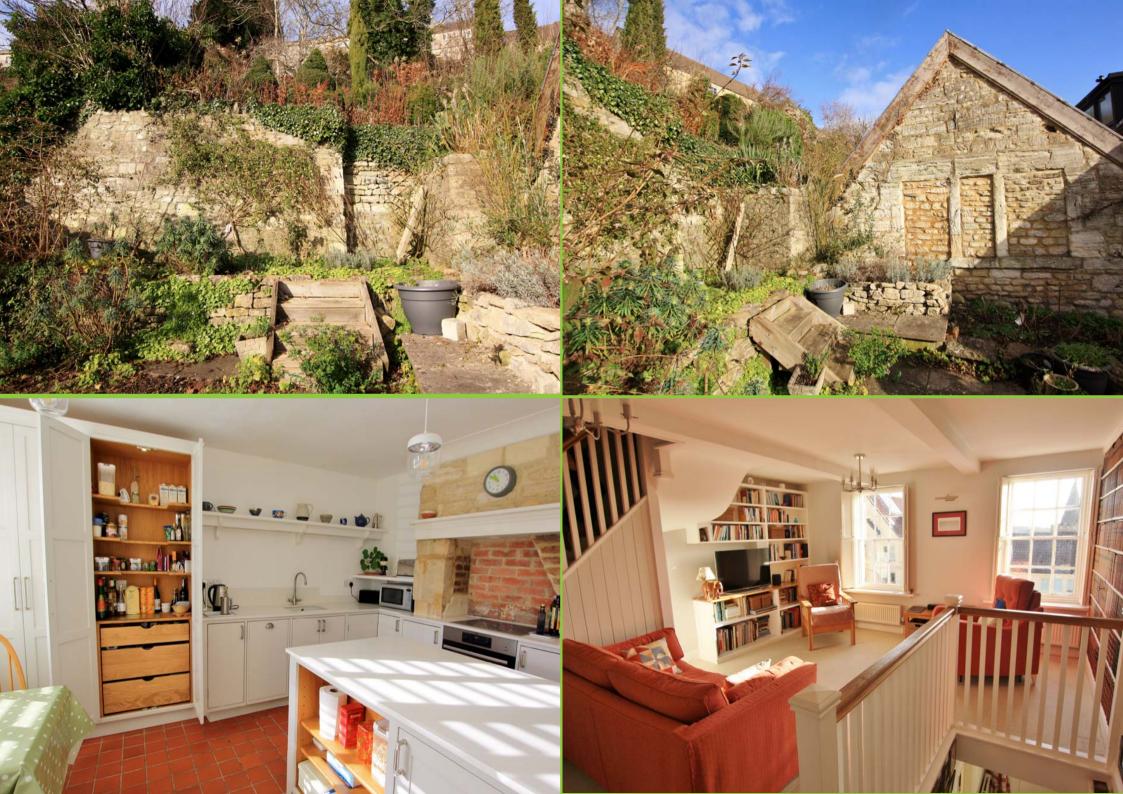

This carefully designed meeting of period charm & modern convenience has created a very comfortable home amongst the well proportioned living spaces. On the ground floor the entrance hall leads to both the impressive kitchen breakfast room and the dining room, both with feature fireplaces. The first floor has a lovely light sitting room with sash windows to the front looking south towards Salisbury Plain on the distant horizon. There are two bedrooms, one at the front & a smaller one at the rear which is presently used as a home office. The rear lobby connects the house with the garden & there is a smart modern shower room. The top floor has another double bedroom & bathroom both adjoining the landing/dressing room which has useful eaves storage. Number 41 Newtown has a few secrets to impart & bags of character to enjoy. Grade 2 listed.

The garden is approached via steps & is elevated so enjoys the sunshine. Amongst the planted beds are seating areas which are set alongside beautiful stone walls. We find enough for the keen gardener to work with without needing a lawn mower!