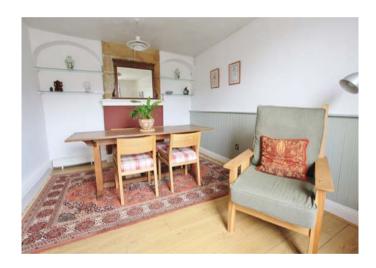

This carefully designed meeting of period charm & modern convenience has created a very comfortable home amongst the well proportioned living spaces. On the ground floor the entrance hall leads to both the impressive kitchen breakfast room and the dining room, both with feature fireplaces. The first floor has a lovely light sitting room with sash windows to the front looking south towards Salisbury Plain on the distant horizon. There are two bedrooms, one at the front & a smaller one at the rear which is presently used as a home office. The rear lobby connects the house with the garden & there is a smart modern shower room. The top floor has another double bedroom & bathroom both adjoining the landing/dressing room which has useful eaves storage. Number 41 Newtown has a few secrets to impart & bags of character to enjoy. Grade 2 listed.