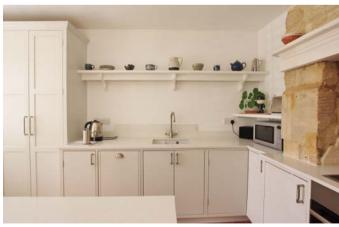

This carefully designed meeting of period charm & modern convenience has created a very comfortable home amongst the well proportioned living spaces. On the ground floor the entrance hall leads to both the impressive kitchen breakfast room and the dining room, both with feature fireplaces. The first floor has a lovely light sitting room with sash windows to the front looking south towards Salisbury Plain on the distant horizon. There are two bedrooms, one at the front & a smaller one at the rear which is presently used as a home office. The rear lobby connects the house with the garden & there is a smart modern shower room. The top floor has another double bedroom & bathroom both adjoining the landing/dressing room which has useful eaves storage. Number 41 Newtown has a few secrets to impart & bags of character to enjoy. Grade 2 listed.

- Beautifully modernized period home
- Very smart kitchen breakfast room
- Three bedrooms & two bathrooms
- Attractive enclosed garden

- Lovely living room with views
- Super location near the town centre