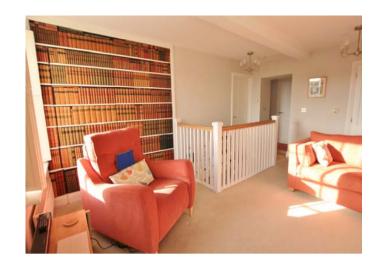

This carefully designed meeting of period charm & modern convenience has created a very comfortable home amongst the well proportioned living spaces. On the ground floor the entrance hall leads to both the impressive kitchen breakfast room and the dining room, both with feature fireplaces. The first floor has a lovely light sitting room with sash windows to the front looking south towards Salisbury Plain on the distant horizon. There are two bedrooms, one at the front & a smaller one at the rear which is presently used as a home office. The rear lobby connects the house with the garden & there is a smart modern shower room. The top floor has another double bedroom & bathroom both adjoining the landing/dressing room which has useful eaves storage. Number 41 Newtown has a few secrets to impart & bags of character to enjoy. Grade 2 listed.