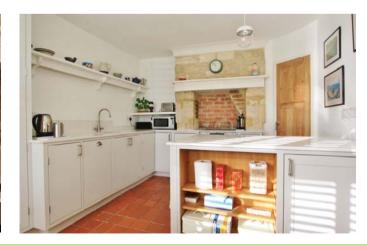

This carefully designed meeting of period charm & modern convenience has created a very comfortable home amongst the well proportioned living spaces. On the ground floor the entrance hall leads to both the impressive kitchen breakfast room and the dining room, both with feature fireplaces. The first floor has a lovely light sitting room with sash windows to the front looking south towards Salisbury Plain on the distant horizon. There are two bedrooms, one at the front & a smaller one at the rear which is presently used as a home office. The rear lobby connects the house with the garden & there is a smart modern shower room. The top floor has another double bedroom & bathroom both adjoining the landing/dressing room which has useful eaves storage. Number 41 Newtown has a few secrets to impart & bags of character to enjoy. Grade 2 listed.

- Beautifully modernized period home
- Very smart kitchen breakfast room
- Three bedrooms & two bathrooms
- Attractive enclosed garden

- Lovely living room with views
- Super location near the town centre