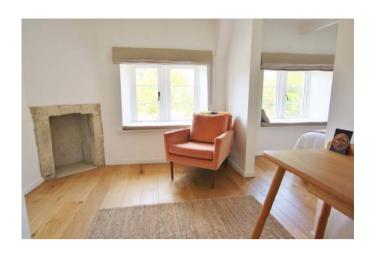

## Manor Cottage, Church Hill, Freshford, BA2 7TX. Guide price: £485,000

Beautifully located cottage in a sought after village. Meticulously presented & carefully designed throughout. Garden & views.

Manor Cottage is on Church Hill & looks directly onto the village church & down onto the idyllic valley. Steps lead up to the cottage through a wonderful garden gate into the pretty courtyard garden. The entrance hall leads into the fitted kitchen past well-ordered cupboards. Adjoining the smart modern kitchen is the living room & dining area featuring a stone fireplace with wood burner & open staircase. This open plan living space allows for good natural light. The first floor has a double bedroom with a window seat looking across to the Church. Adjoining this is the large dressing room with built in cupboard. This could well double as a home office. We also find a bathroom with large walk-in shower & smartly tiled floor & walls. The entire property is superbly curated. Lastly, the property owns The Old Fire Engine House which is nearly opposite. This is presently used as a garden store.