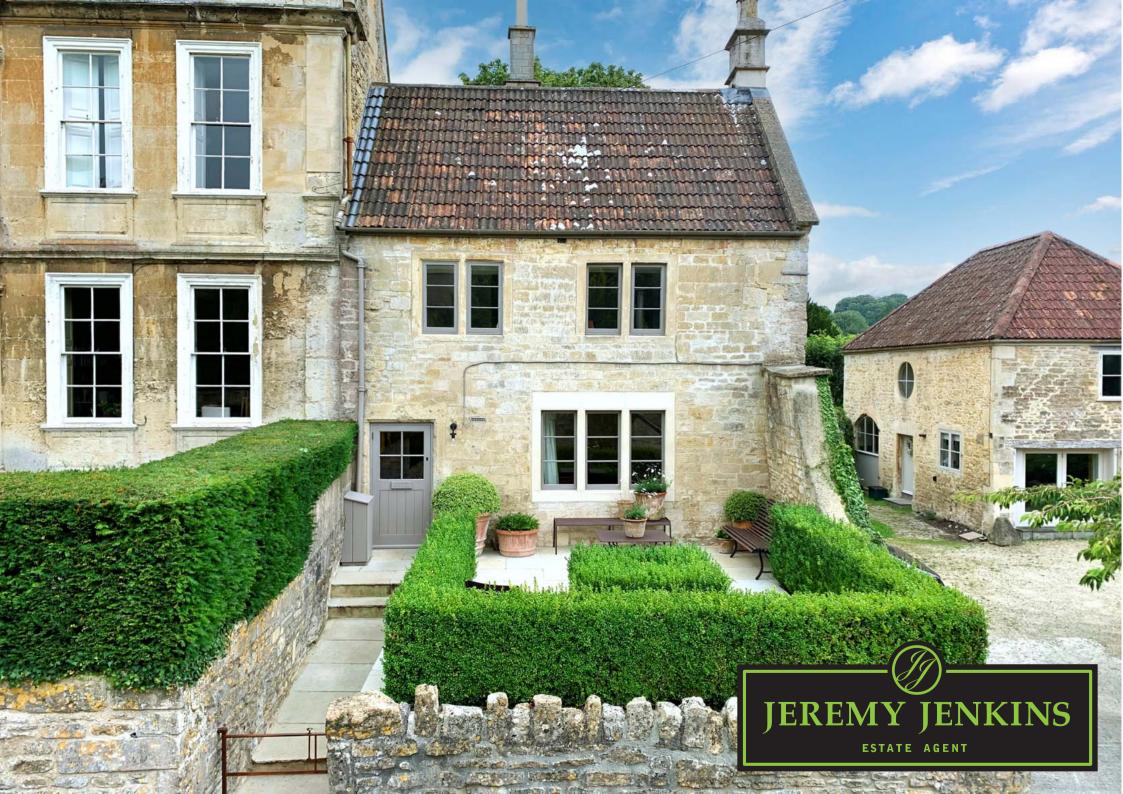

## Manor Cottage, Church Hill, Freshford, BA2 7TX. Guide price: £485,000

Beautifully located cottage in a sought after village. Meticulously presented & carefully designed throughout. Garden & views.

Manor Cottage is on Church Hill & looks directly onto the village church & down onto the idyllic valley. Steps lead up to the cottage through a wonderful garden gate into the pretty courtyard garden. The entrance hall leads into the fitted kitchen past well-ordered cupboards. Adjoining the smart modern kitchen is the living room & dining area featuring a stone fireplace with wood burner & open staircase. This open plan living space allows for good natural light. The first floor has a double bedroom with a window seat looking across to the Church. Adjoining this is the large dressing room with built in cupboard. This could well double as a home office. We also find a bathroom with large walk-in shower & smartly tiled floor & walls. The entire property is superbly curated. Lastly, the property owns The Old Fire Engine House which is nearly opposite. This is presently used as a garden store.

The property is situated in the sought after village of Freshford, situated between the Georgian city of Bath and the picturesque market town of Bradford on Avon. As well as being in an area of outstanding natural beauty with an abundance of woodland, river and canal walks, the village benefits from an award-winning shop/café, well-frequented riverside pub, church, pre-school nursery and popular primary school. Freshford boasts its own railway station offering services to Bristol, Bath and Westbury with mainline access to London.

- Village home with views. Grade 2 listed
- Double bedroom & large dressing room
- Meticulously presented & designed
- Pretty courtyard garden

- Living dining room with fireplace
- Outbuilding "The Old Fire Engine House"