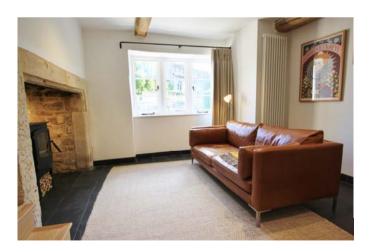

## Manor Cottage, Church Hill, Freshford, BA2 7TX. Guide price: £485,000

Beautifully located cottage in a sought after village. Meticulously presented & carefully designed throughout. Garden & views.

Manor Cottage is on Church Hill & looks directly onto the village church & down onto the idyllic valley. Steps lead up to the cottage through a wonderful garden gate into the pretty courtyard garden. The entrance hall leads into the fitted kitchen past well-ordered cupboards. Adjoining the smart modern kitchen is the living room & dining area featuring a stone fireplace with wood burner & open staircase. This open plan living space allows for good natural light. The first floor has a double bedroom with a window seat looking across to the Church. Adjoining this is the large dressing room with built in cupboard. This could well double as a home office. We also find a bathroom with large walk-in shower & smartly tiled floor & walls. The entire property is superbly curated. Lastly, the property owns The Old Fire Engine House which is nearly opposite. This is presently used as a garden store.

Very attractive character cottage

Meticulously designed & presented spaces

Pretty village near Bath & Bradford on Avon