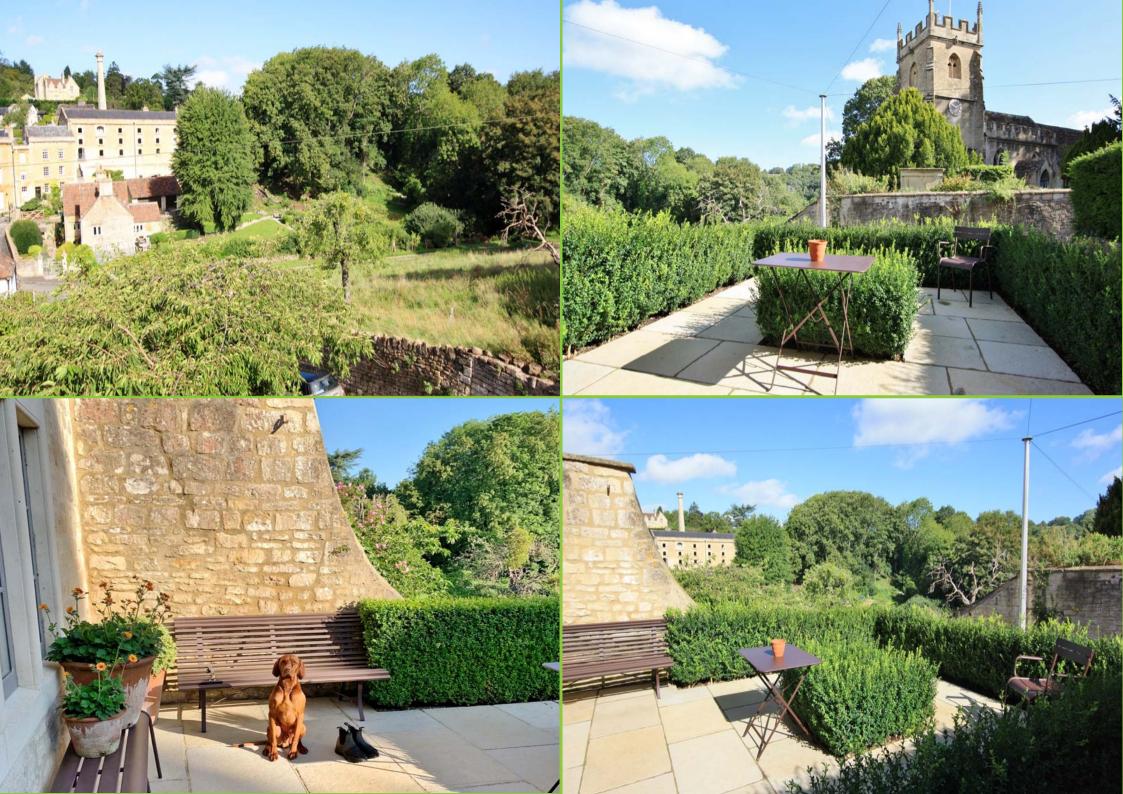

## Manor Cottage, Church Hill, Freshford, BA2 7TX. Guide price: £485,000

Beautifully located cottage in a sought after village. Meticulously presented & carefully designed throughout. Garden & views.

Manor Cottage is on Church Hill & looks directly onto the village church & down onto the idyllic valley. Steps lead up to the cottage through a wonderful garden gate into the pretty courtyard garden. The entrance hall leads into the fitted kitchen past well-ordered cupboards. Adjoining the smart modern kitchen is the living room & dining area featuring a stone fireplace with wood burner & open staircase. This open plan living space allows for good natural light. The first floor has a double bedroom with a window seat looking across to the Church. Adjoining this is the large dressing room with built in cupboard. This could well double as a home office. We also find a bathroom with large walk-in shower & smartly tiled floor & walls. The entire property is superbly curated. Lastly, the property owns The Old Fire Engine House which is nearly opposite. This is presently used as a garden store.