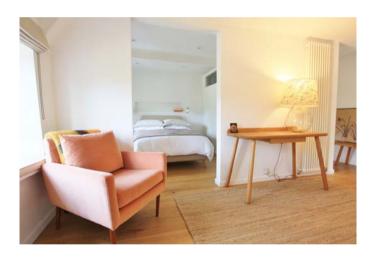

## Manor Cottage, Church Hill, Freshford, BA2 7TX. Guide price: £485,000

Beautifully located cottage in a sought after village. Meticulously presented & carefully designed throughout. Garden & views.

Manor Cottage is on Church Hill & looks directly onto the village church & down onto the idyllic valley. Steps lead up to the cottage through a wonderful garden gate into the pretty courtyard garden. The entrance hall leads into the fitted kitchen past well-ordered cupboards. Adjoining the smart modern kitchen is the living room & dining area featuring a stone fireplace with wood burner & open staircase. This open plan living space allows for good natural light. The first floor has a double bedroom with a window seat looking across to the Church. Adjoining this is the large dressing room with built in cupboard. This could well double as a home office. We also find a bathroom with large walk-in shower & smartly tiled floor & walls. The entire property is superbly curated. Lastly, the property owns The Old Fire Engine House which is nearly opposite. This is presently used as a garden store.