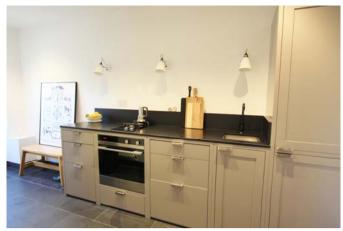

## Manor Cottage, Church Hill, Freshford, BA2 7TX. Guide price: £485,000

Beautifully located cottage in a sought after village. Meticulously presented & carefully designed throughout. Garden & views.

Manor Cottage is on Church Hill & looks directly onto the village church & down onto the idyllic valley. Steps lead up to the cottage through a wonderful garden gate into the pretty courtyard garden. The entrance hall leads into the fitted kitchen past well-ordered cupboards. Adjoining the smart modern kitchen is the living room & dining area featuring a stone fireplace with wood burner & open staircase. This open plan living space allows for good natural light. The first floor has a double bedroom with a window seat looking across to the Church. Adjoining this is the large dressing room with built in cupboard. This could well double as a home office. We also find a bathroom with large walk-in shower & smartly tiled floor & walls. The entire property is superbly curated. Lastly, the property owns The Old Fire Engine House which is nearly opposite. This is presently used as a garden store.