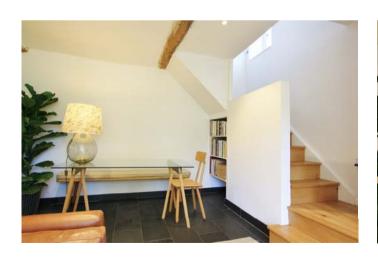

## Manor Cottage, Church Hill, Freshford, BA2 7TX. Guide price: £485,000

Beautifully located cottage in a sought after village. Meticulously presented & carefully designed throughout. Garden & views.

Manor Cottage is on Church Hill & looks directly onto the village church & down onto the idyllic valley. Steps lead up to the cottage through a wonderful garden gate into the pretty courtyard garden. The entrance hall leads into the fitted kitchen past well-ordered cupboards. Adjoining the smart modern kitchen is the living room & dining area featuring a stone fireplace with wood burner & open staircase. This open plan living space allows for good natural light. The first floor has a double bedroom with a window seat looking across to the Church. Adjoining this is the large dressing room with built in cupboard. This could well double as a home office. We also find a bathroom with large walk-in shower & smartly tiled floor & walls. The entire property is superbly curated. Lastly, the property owns The Old Fire Engine House which is nearly opposite. This is presently used as a garden store.

Very attractive character cottage

Meticulously designed & presented spaces

Pretty village near Bath & Bradford on Avon