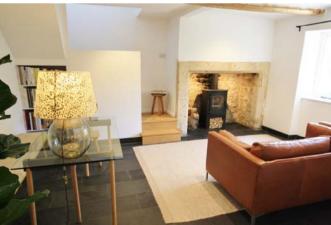

## Manor Cottage, Church Hill, Freshford, BA2 7TX. Guide price: £485,000

Beautifully located cottage in a sought after village. Meticulously presented & carefully designed throughout. Garden & views.

Manor Cottage is on Church Hill & looks directly onto the village church & down onto the idyllic valley. Steps lead up to the cottage through a wonderful garden gate into the pretty courtyard garden. The entrance hall leads into the fitted kitchen past well-ordered cupboards. Adjoining the smart modern kitchen is the living room & dining area featuring a stone fireplace with wood burner & open staircase. This open plan living space allows for good natural light. The first floor has a double bedroom with a window seat looking across to the Church. Adjoining this is the large dressing room with built in cupboard. This could well double as a home office. We also find a bathroom with large walk-in shower & smartly tiled floor & walls. The entire property is superbly curated. Lastly, the property owns The Old Fire Engine House which is nearly opposite. This is presently used as a garden store.

Very attractive character cottage

Meticulously designed & presented spaces

Pretty village near Bath & Bradford on Avon