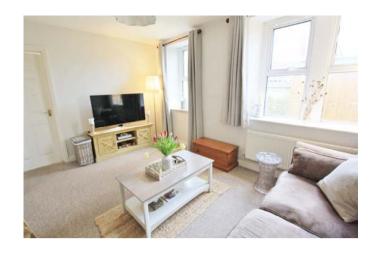

The ground floor has an entrance hall which opens into the first reception which is presently used as the dining room. Adjoining are both the sitting room & kitchen breakfast room. Both are at the rear of the house and look across the enclosed rear garden. The smartly fitted kitchen breakfast room has broad patio doors seamlessly linking the house garden, great for parties & BBQ's in the summer. The first floor three bedrooms, two are good doubles, one of which is dual aspect making for lots of natural light. The third is presently used as a home office. This is a uniquely individual home in a popular non estate location with NO CHAIN.

- Beautifully presented home
- Sitting room & separate dining room

- Three good bedrooms
- Low maintenance garden

- Kitchen breakfast room
- Driveway parking

NO CHAIN

EPC - D

3 bedrooms, 2 receptions & kitchen breakfast room