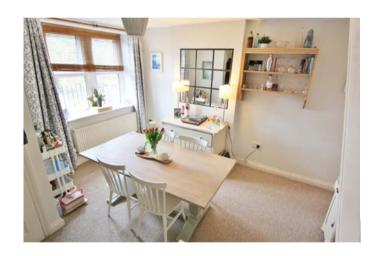

The ground floor has an entrance hall which opens into the first reception which is presently used as the dining room. Adjoining are both the sitting room & kitchen breakfast room. Both are at the rear of the house and look across the enclosed rear garden. The smartly fitted kitchen breakfast room has broad patio doors seamlessly linking the house garden, great for parties & BBQ's in the summer. The first floor three bedrooms, two are good doubles, one of which is dual aspect making for lots of natural light. The third is presently used as a home office. This is a uniquely individual home in a popular non estate location with NO CHAIN.

- Beautifully presented home
- Sitting room & separate dining room

- Three good bedrooms
- Low maintenance garden

- Kitchen breakfast room
- Driveway parking

NO CHAIN

EPC - D

3 bedrooms, 2 receptions & kitchen breakfast room