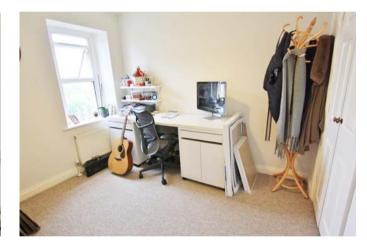

The ground floor has an entrance hall which opens into the first reception which is presently used as the dining room. Adjoining are both the sitting room & kitchen breakfast room. Both are at the rear of the house and look across the enclosed rear garden. The smartly fitted kitchen breakfast room has broad patio doors seamlessly linking the house garden, great for parties & BBQ's in the summer. The first floor three bedrooms, two are good doubles, one of which is dual aspect making for lots of natural light. The third is presently used as a home office. This is a uniquely individual home in a popular non estate location with NO CHAIN.