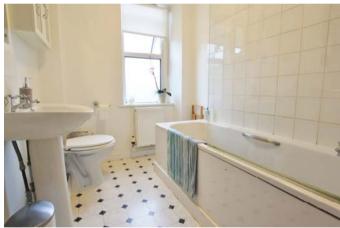

The ground floor has an entrance hall which opens into the first reception which is presently used as the dining room. Adjoining are both the sitting room & kitchen breakfast room. Both are at the rear of the house and look across the enclosed rear garden. The smartly fitted kitchen breakfast room has broad patio doors seamlessly linking the house garden, great for parties & BBQ's in the summer. The first floor three bedrooms, two are good doubles, one of which is dual aspect making for lots of natural light. The third is presently used as a home office. This is a uniquely individual home in a popular non estate location with NO CHAIN.