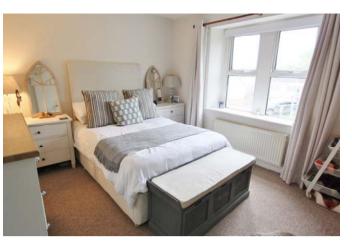

The ground floor has an entrance hall which opens into the first reception which is presently used as the dining room. Adjoining are both the sitting room & kitchen breakfast room. Both are at the rear of the house and look across the enclosed rear garden. The smartly fitted kitchen breakfast room has broad patio doors seamlessly linking the house garden, great for parties & BBQ's in the summer. The first floor three bedrooms, two are good doubles, one of which is dual aspect making for lots of natural light. The third is presently used as a home office. This is a uniquely individual home in a popular non estate location with NO CHAIN.

- Beautifully presented home
- Sitting room & separate dining room

- Three good bedrooms
- Low maintenance garden

- Kitchen breakfast room
- Driveway parking

NO CHAIN

EPC - D

3 bedrooms, 2 receptions & kitchen breakfast room