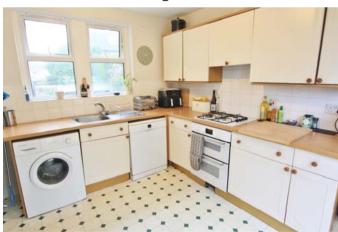

The ground floor has an entrance hall which opens into the first reception which is presently used as the dining room. Adjoining are both the sitting room & kitchen breakfast room. Both are at the rear of the house and look across the enclosed rear garden. The smartly fitted kitchen breakfast room has broad patio doors seamlessly linking the house garden, great for parties & BBQ's in the summer. The first floor three bedrooms, two are good doubles, one of which is dual aspect making for lots of natural light. The third is presently used as a home office. This is a uniquely individual home in a popular non estate location with NO CHAIN.