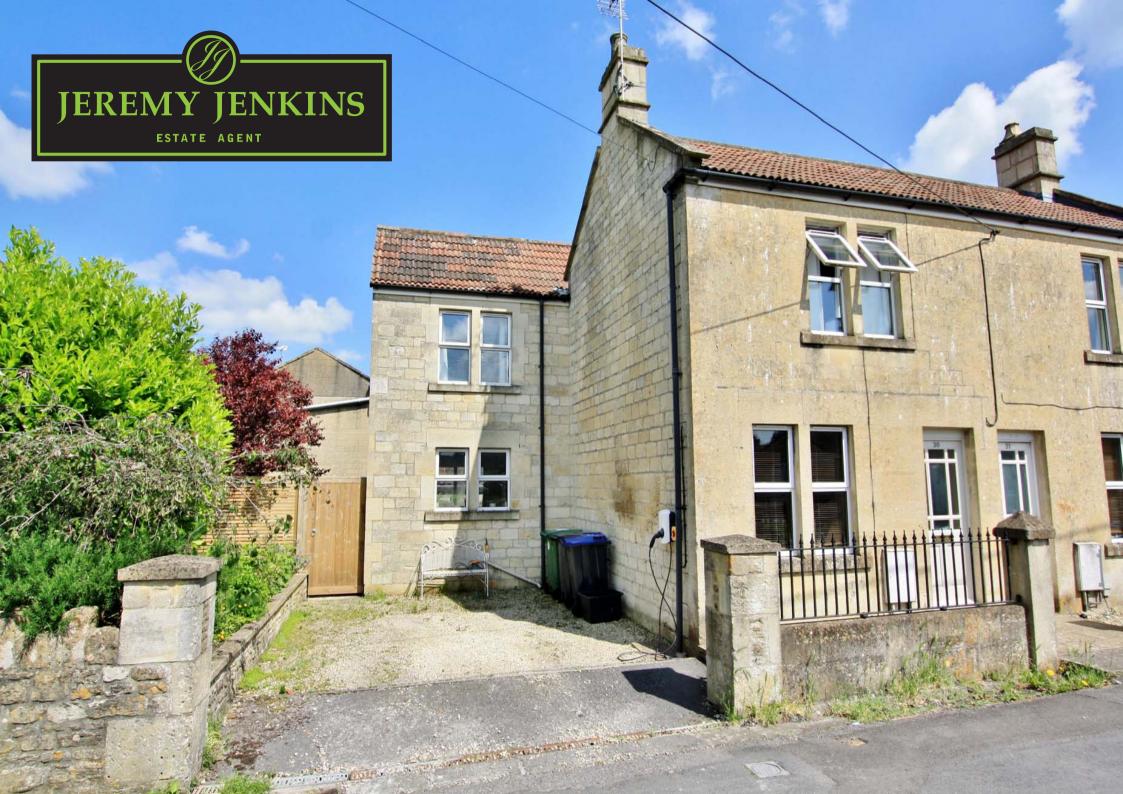

## 30 Huntingdon Street, Bradford-on-Avon. BA15 1RE. Price: £425,000

Smartly presented & well extended home close to schools & amenities. Non estate location on the popular north side of the town. NO CHAIN.

The ground floor has an entrance hall which opens into the first reception which is presently used as the dining room. Adjoining are both the sitting room & kitchen breakfast room. Both are at the rear of the house and look across the enclosed rear garden. The smartly fitted kitchen breakfast room has broad patio doors seamlessly linking the house garden, great for parties & BBQ's in the summer. The first floor three bedrooms, two are good doubles, one of which is dual aspect making for lots of natural light. The third is presently used as a home office. This is a uniquely individual home in a popular non estate location with NO CHAIN.

Huntingdon Street is conveniently situated for local schools & amenities, these include; - doctor & dentist, swimming pool & sports fields, library & Music Centre, many places to eat & drink, shops & boutiques and of course beautiful canal, riverside and country walks. The railway station offers a picturesque ride to Georgian Bath's city centre for high street shopping, masses of restaurants, tourist attractions, entertainment and night life.