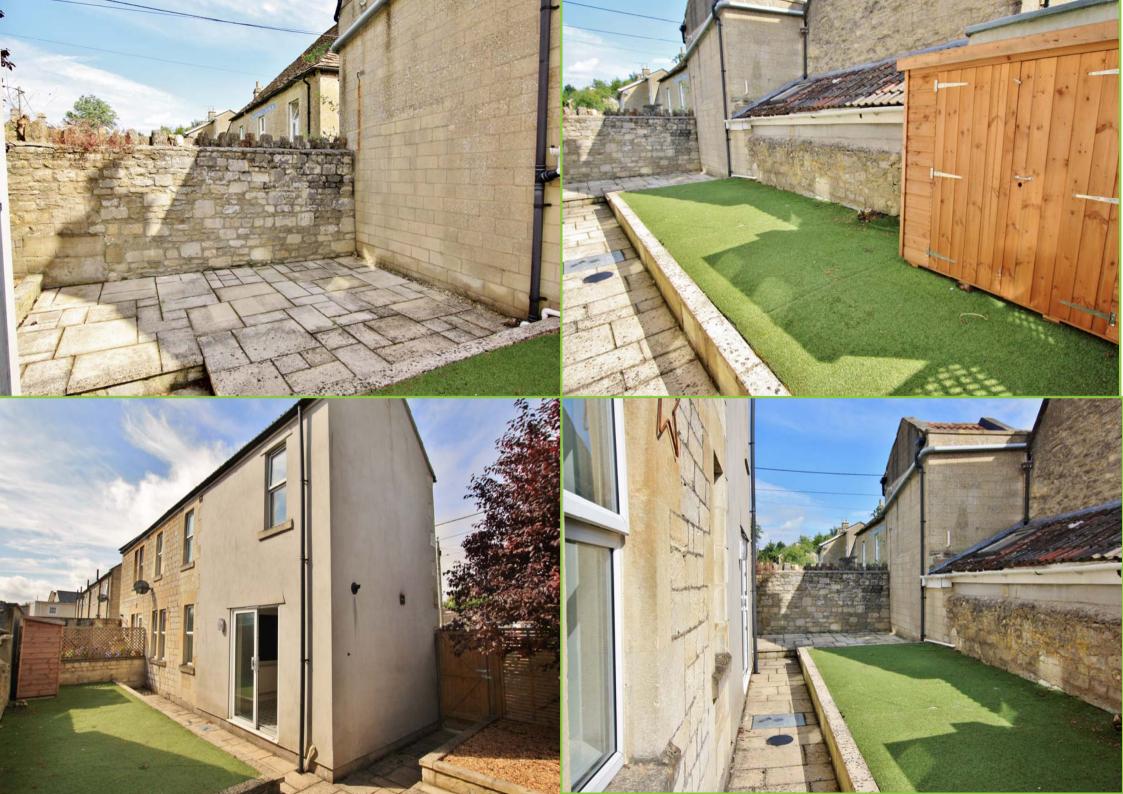

Externally there is an enclosed rear garden designed for low maintenance & maximum relaxation. It sports an astro turf lawn seating area plus a patioed BBQ area with adjoining path. There is a store shed & side access to the gravelled driveway parking.

Good location for amenities and local schools

Low maintenance garden & private driveway parking