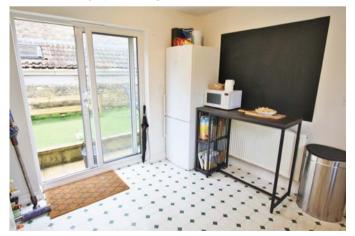

The ground floor has an entrance hall which opens into the first reception which is presently used as the dining room. Adjoining are both the sitting room & kitchen breakfast room. Both are at the rear of the house and look across the enclosed rear garden. The smartly fitted kitchen breakfast room has broad patio doors seamlessly linking the house garden, great for parties & BBQ's in the summer. The first floor three bedrooms, two are good doubles, one of which is dual aspect making for lots of natural light. The third is presently used as a home office. This is a uniquely individual home in a popular non estate location with NO CHAIN.