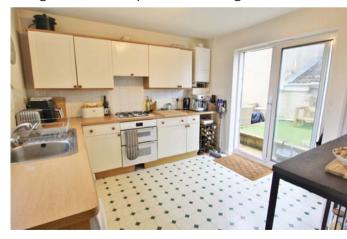

The ground floor has an entrance hall which opens into the first reception which is presently used as the dining room. Adjoining are both the sitting room & kitchen breakfast room. Both are at the rear of the house and look across the enclosed rear garden. The smartly fitted kitchen breakfast room has broad patio doors seamlessly linking the house garden, great for parties & BBQ's in the summer. The first floor three bedrooms, two are good doubles, one of which is dual aspect making for lots of natural light. The third is presently used as a home office. This is a uniquely individual home in a popular non estate location with NO CHAIN.