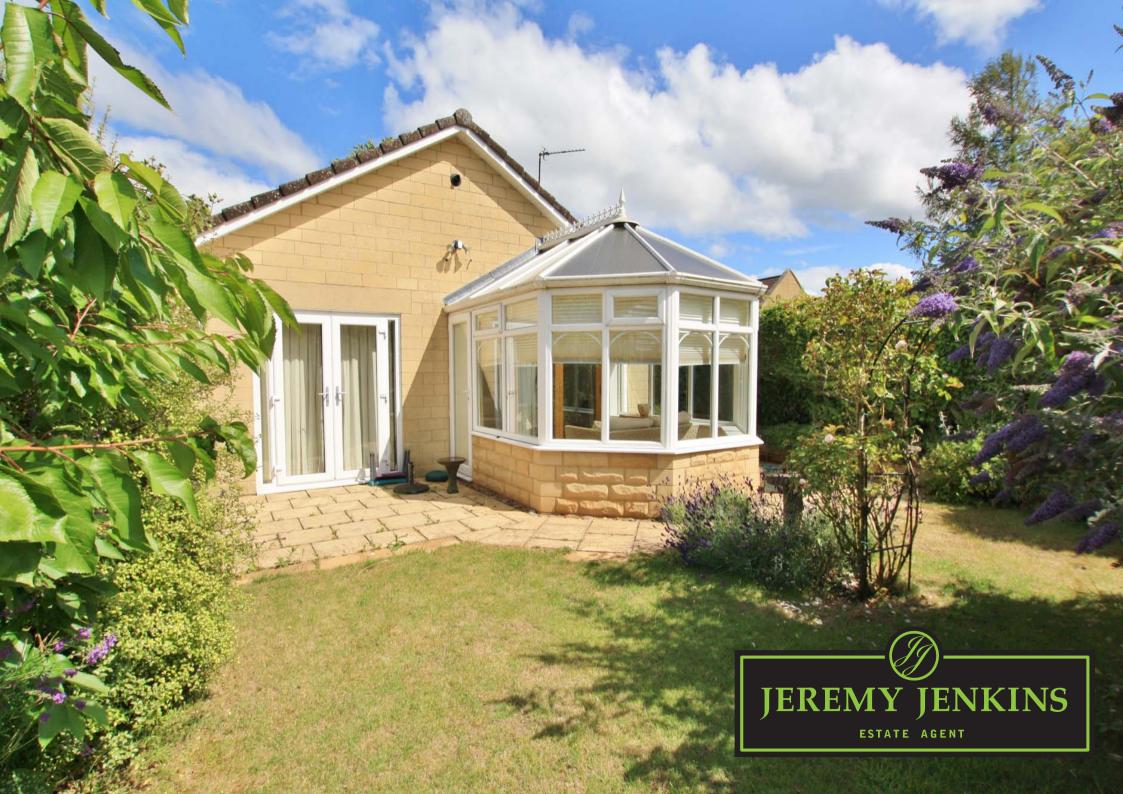

## The Beeches, Ashley Lane, Winsley, BA15 2HR. Price: £650,000.

The Beeches is an individually built detached bungalow on the fringes of ever popular Winsley between Bath and Bradford-on-Avon. Lots of flexible living spaces. Double garage & gardens. NO CHAIN.

The accommodation is flexible and there is a lot of it. There is potential here to start afresh and unleash your creative instincts on the ample living space. The sitting room & conservatory plus adjoining kitchen breakfast room both open onto the private rear garden linking the accommodation to the outside space very well. As large as the internal living space is – the outside space is not a vast expanse, it is manageable & seemingly low maintenance. However, there is enough for the green fingered enthusiast to get stuck into some gardening and for the suns worshiper to soak up some sunshine. The large garage is a great resource for those wanting a workshop, good storage, potential studio or office beyond the obvious carparking!

- Non estate, village location
- Three or four bedroom, two bathrooms
- Individual detached bungalow
- Enclosed gardens & conservatory

- Lounge, kitchen/breakfast room & dining room
- Double garage & driveway