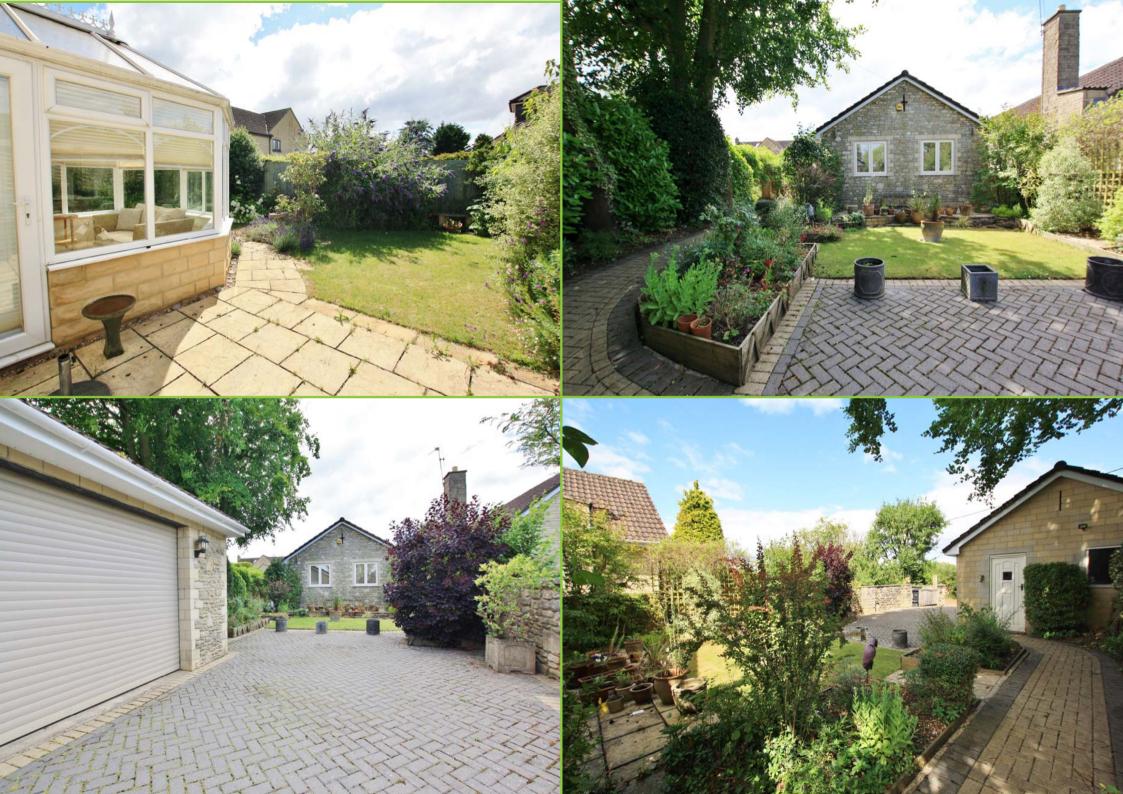

The accommodation is flexible and there is a lot of it. There is potential here to start afresh and unleash your creative instincts on the ample living space. The sitting room & conservatory plus adjoining kitchen breakfast room both open onto the private rear garden linking the accommodation to the outside space very well. As large as the internal living space is – the outside space is not a vast expanse, it is manageable & seemingly low maintenance. However, there is enough for the green fingered enthusiast to get stuck into some gardening and for the suns worshiper to soak up some sunshine. The large garage is a great resource for those wanting a workshop, good storage, potential studio or office beyond the obvious carparking!

- Non estate, village location
- Three or four bedroom, two bathrooms
- Individual detached bungalow
- Enclosed gardens & conservatory

- Lounge, kitchen/breakfast room & dining room
- Double garage & driveway