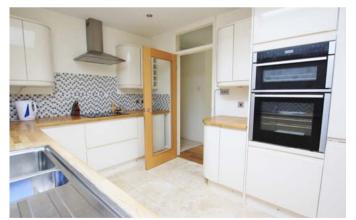

The accommodation is flexible and there is a lot of it. There is potential here to start afresh and unleash your creative instincts on the ample living space. The sitting room & conservatory plus adjoining kitchen breakfast room both open onto the private rear garden linking the accommodation to the outside space very well. As large as the internal living space is – the outside space is not a vast expanse, it is manageable & seemingly low maintenance. However, there is enough for the green fingered enthusiast to get stuck into some gardening and for the suns worshiper to soak up some sunshine. The large garage is a great resource for those wanting a workshop, good storage, potential studio or office beyond the obvious carparking!

- Non estate, village location
- Three or four bedroom, two bathrooms
- Individual detached bungalow
- Enclosed gardens & conservatory

- Lounge, kitchen/breakfast room & dining room
- Double garage & driveway