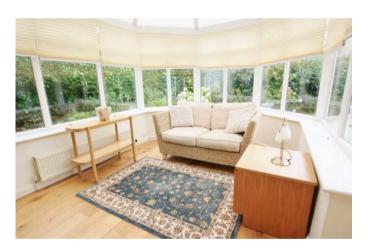

The accommodation is flexible and there is a lot of it. There is potential here to start afresh and unleash your creative instincts on the ample living space. The sitting room & conservatory plus adjoining kitchen breakfast room both open onto the private rear garden linking the accommodation to the outside space very well. As large as the internal living space is – the outside space is not a vast expanse, it is manageable & seemingly low maintenance. However, there is enough for the green fingered enthusiast to get stuck into some gardening and for the suns worshiper to soak up some sunshine. The large garage is a great resource for those wanting a workshop, good storage, potential studio or office beyond the obvious carparking!

- Non estate, village location
- Three or four bedroom, two bathrooms
- Individual detached bungalow
- Enclosed gardens & conservatory

- Lounge, kitchen/breakfast room & dining room
- Double garage & driveway