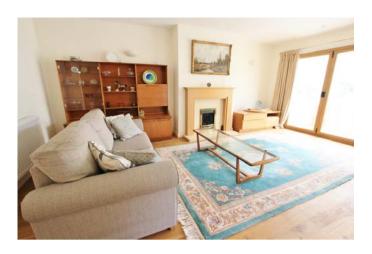

The accommodation is flexible and there is a lot of it. There is potential here to start afresh and unleash your creative instincts on the ample living space. The sitting room & conservatory plus adjoining kitchen breakfast room both open onto the private rear garden linking the accommodation to the outside space very well. As large as the internal living space is – the outside space is not a vast expanse, it is manageable & seemingly low maintenance. However, there is enough for the green fingered enthusiast to get stuck into some gardening and for the suns worshiper to soak up some sunshine. The large garage is a great resource for those wanting a workshop, good storage, potential studio or office beyond the obvious carparking!

- Non estate, village location
- Three or four bedroom, two bathrooms
- Individual detached bungalow
- Enclosed gardens & conservatory

- Lounge, kitchen/breakfast room & dining room
- Double garage & driveway