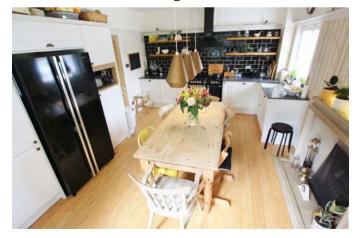

## 3 Cockhill Farmhouse, Cockhill, Trowbridge, BA14 9BQ. Price: £450,000.

Handsome farmhouse with comfortable living spaces over three floors. Four bedrooms, kitchen dining room, lounge & garage.

This beautiful period home formed part of Cockhill Farm before the whole was split into separate dwellings; it is a historic building so is Grade 2 listed. The property is double fronted with wonderful stone pillars & details plus stone mullion windows set into a warm brick façade beneath a stone tiled roof. Internally the heart of the home will be the kitchen dining room. This sociable space is ideal for cooking, eating drinking & chatting with friends & family. The sitting room has a more tranquil intimate atmosphere snuggled up in front of the fire place. Lastly there is a cloakroom & small utility room. The first floor has two double bedrooms at the front of the house & the bathroom. The top floor has a very appealing double bedroom with exposed beams & skylights. The fourth bedroom is the smallest, a single or great office space for home workers. Externally the garden is entirely private with high hedged borders. The green fingered gardener can get stuck in whilst it is safe for children & hopefully secure for most dogs! For the most part if looks low maintenance with pleasant seating areas & presently a trampoline & Wendy house. The garage & parking is the on shared driveway a few seconds walk away. Essential viewing.