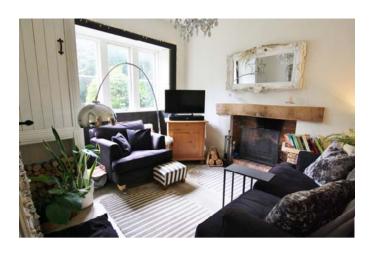

## 3 Cockhill Farmhouse, Cockhill, Trowbridge, BA14 9BQ. Price: £450,000.

Handsome farmhouse with comfortable living spaces over three floors. Four bedrooms, kitchen dining room, lounge & garage.

This beautiful period home formed part of Cockhill Farm before the whole was split into separate dwellings; it is a historic building so is Grade 2 listed. The property is double fronted with wonderful stone pillars & details plus stone mullion windows set into a warm brick façade beneath a stone tiled roof. Internally the heart of the home will be the kitchen dining room. This sociable space is ideal for cooking, eating drinking & chatting with friends & family. The sitting room has a more tranquil intimate atmosphere snuggled up in front of the fire place. Lastly there is a cloakroom & small utility room. The first floor has two double bedrooms at the front of the house & the bathroom. The top floor has a very appealing double bedroom with exposed beams & skylights. The fourth bedroom is the smallest, a single or great office space for home workers. Externally the garden is entirely private with high hedged borders. The green fingered gardener can get stuck in whilst it is safe for children & hopefully secure for most dogs! For the most part if looks low maintenance with pleasant seating areas & presently a trampoline & Wendy house. The garage & parking is the on shared driveway a few seconds walk away. Essential viewing.