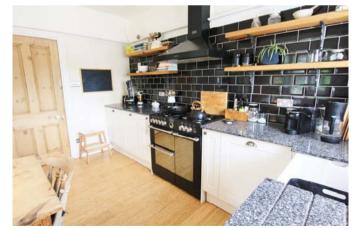

## 3 Cockhill Farmhouse, Cockhill, Trowbridge, BA14 9BQ. Price: £450,000.

Handsome farmhouse with comfortable living spaces over three floors. Four bedrooms, kitchen dining room, lounge & garage.

This beautiful period home formed part of Cockhill Farm before the whole was split into separate dwellings; it is a historic building so is Grade 2 listed. The property is double fronted with wonderful stone pillars & details plus stone mullion windows set into a warm brick façade beneath a stone tiled roof. Internally the heart of the home will be the kitchen dining room. This sociable space is ideal for cooking, eating drinking & chatting with friends & family. The sitting room has a more tranquil intimate atmosphere snuggled up in front of the fire place. Lastly there is a cloakroom & small utility room. The first floor has two double bedrooms at the front of the house & the bathroom. The top floor has a very appealing double bedroom with exposed beams & skylights. The fourth bedroom is the smallest, a single or great office space for home workers. Externally the garden is entirely private with high hedged borders. The green fingered gardener can get stuck in whilst it is safe for children & hopefully secure for most dogs! For the most part if looks low maintenance with pleasant seating areas & presently a trampoline & Wendy house. The garage & parking is the on shared driveway a few seconds walk away. Essential viewing.