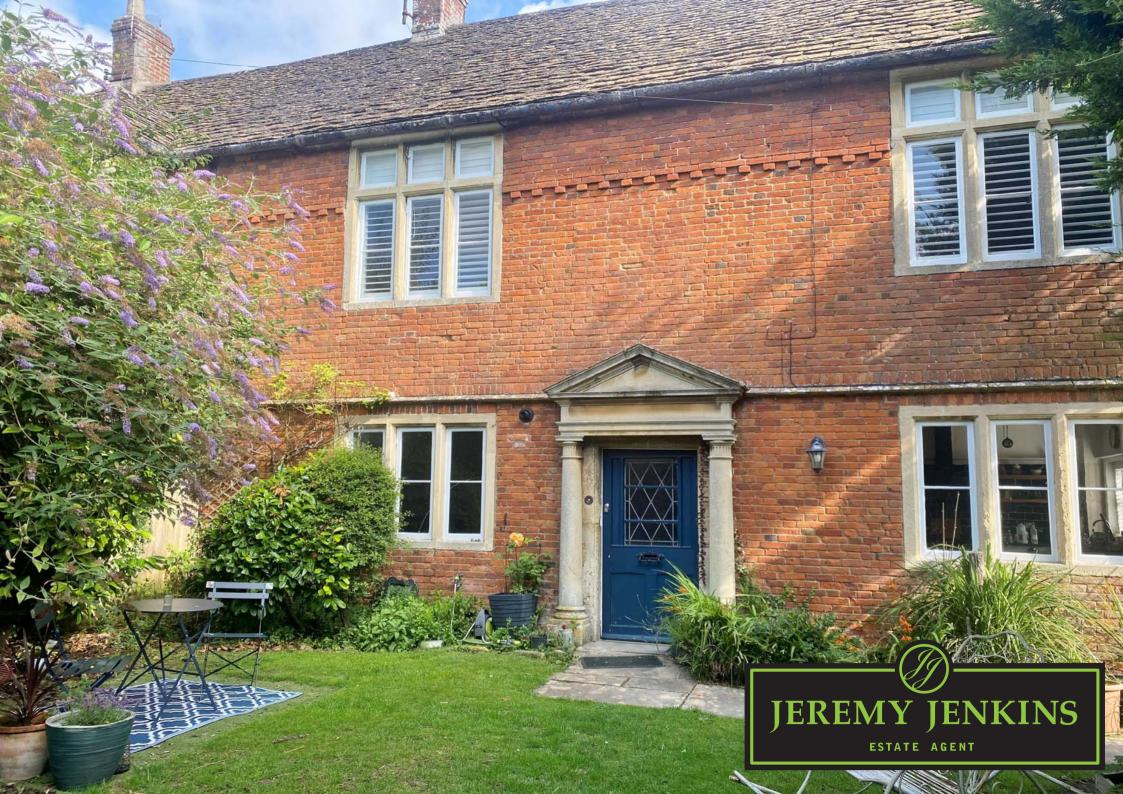

## 3 Cockhill Farmhouse, Cockhill, Trowbridge, BA14 9BQ. Price: £450,000.

Handsome farmhouse with comfortable living spaces over three floors. Four bedrooms, kitchen dining room, lounge & garage.

This beautiful period home formed part of Cockhill Farm before the whole was split into separate dwellings; it is a historic building so is Grade 2 listed. The property is double fronted with wonderful stone pillars & details plus stone mullion windows set into a warm brick façade beneath a stone tiled roof. Internally the heart of the home will be the kitchen dining room. This sociable space is ideal for cooking, eating drinking & chatting with friends & family. The sitting room has a more tranquil intimate atmosphere snuggled up in front of the fire place. Lastly there is a cloakroom & small utility room. The first floor has two double bedrooms at the front of the house & the bathroom. The top floor has a very appealing double bedroom with exposed beams & skylights. The fourth bedroom is the smallest, a single or great office space for home workers. Externally the garden is entirely private with high hedged borders. The green fingered gardener can get stuck in whilst it is safe for children & hopefully secure for most dogs! For the most part if looks low maintenance with pleasant seating areas & presently a trampoline & Wendy house. The garage & parking is the on shared driveway a few seconds walk away. Essential viewing.

- Handsome farmhouse
- Located on the northern edge of town
- Four bedrooms
- Attractive enclosed gardens

- Kitchen dining room & comfy reception
- Garage & parking

**Grade 2 listed** 

Comfortable living spaces over three floors