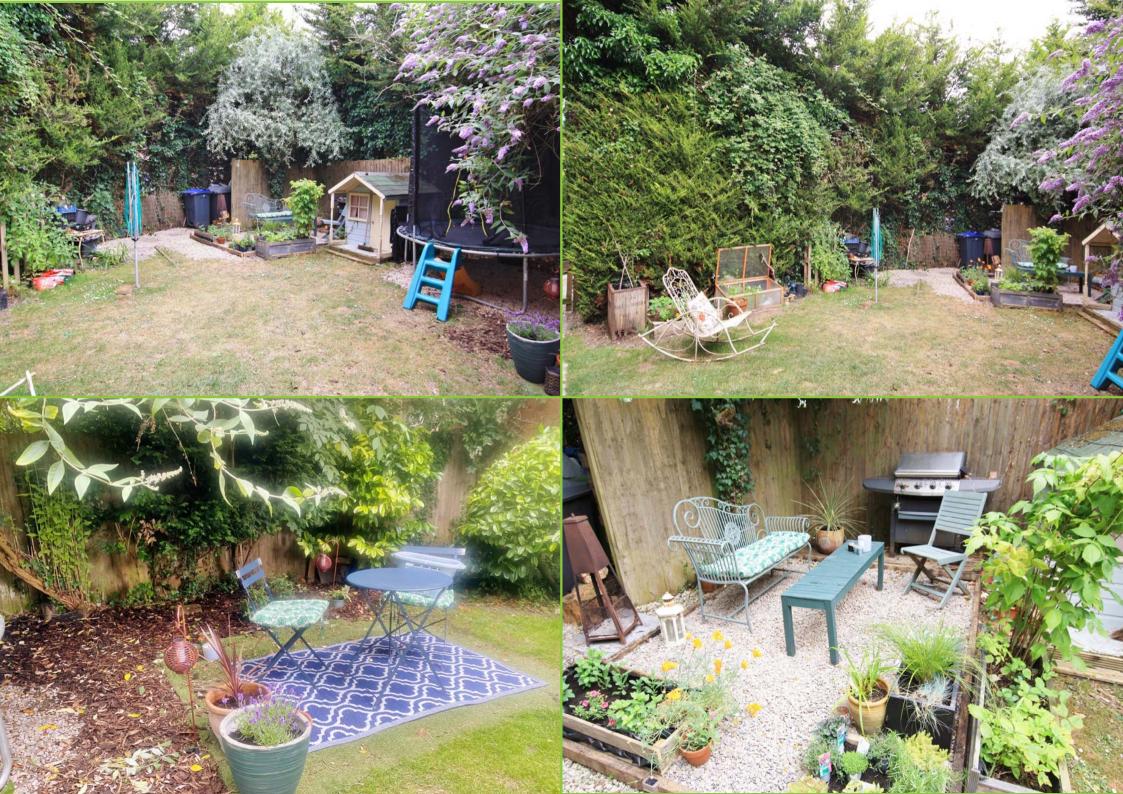

## 3 Cockhill Farmhouse, Cockhill, Trowbridge, BA14 9BQ. Price: £450,000.

Handsome farmhouse with comfortable living spaces over three floors. Four bedrooms, kitchen dining room, lounge & garage.

This beautiful period home formed part of Cockhill Farm before the whole was split into separate dwellings; it is a historic building so is Grade 2 listed. The property is double fronted with wonderful stone pillars & details plus stone mullion windows set into a warm brick façade beneath a stone tiled roof. Internally the heart of the home will be the kitchen dining room. This sociable space is ideal for cooking, eating drinking & chatting with friends & family. The sitting room has a more tranquil intimate atmosphere snuggled up in front of the fire place. Lastly there is a cloakroom & small utility room. The first floor has two double bedrooms at the front of the house & the bathroom. The top floor has a very appealing double bedroom with exposed beams & skylights. The fourth bedroom is the smallest, a single or great office space for home workers. Externally the garden is entirely private with high hedged borders. The green fingered gardener can get stuck in whilst it is safe for children & hopefully secure for most dogs! For the most part if looks low maintenance with pleasant seating areas & presently a trampoline & Wendy house. The garage & parking is the on shared driveway a few seconds walk away. Essential viewing.